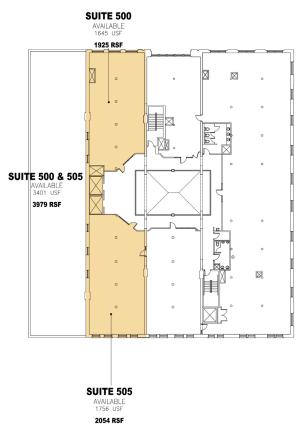

#### Fith Floor Plan - Available Suites

INTERIOR GROSS AREA: MAJOR VERTICAL PENETRA USABLE TENANT AREA: