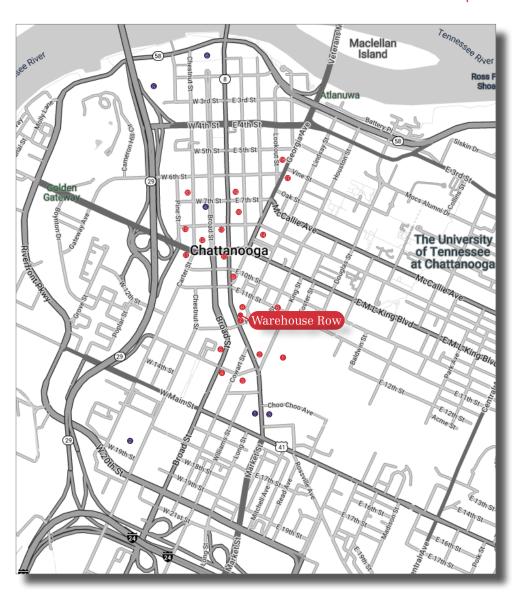

#### FOOD/BEVERAGES

- Goodfellas Pizzeria
- 2 St. John's
- 3 Urban Stack
- Southern Star
- FORGE at The Chattanoogan Hotel
- 6 Tokyo Chattanooga
- Public House Restaurant (inside Warehouse Row)
- Tupelo Honey Southern Kitchen (inside Warehouse Row)
- Pickel Barrel
- 10 Jimmy John's
- City Cafe Dinner 11
- 12 The Read House
- 13 Mexiville
- 14 Jack Brown's Beer & Burger Joint
- Old Gilman Grill 15
- 16 Unknown Caller
- 17 Six18 Restaurant & Lounge
- Universal Joint 18
- Cadence Coffee Company 19
- 20 The Walden Club

#### **TOURISIM**

- Chattanooga Whiskey Experimental Distillery
- 2 Finley Stadium
- 3 Chattanooga Choo Choo
- 4 Tivoli Theater
- AT&T Field
- Tennessee Aquarium

1110 Market Street | Chattanooga, Tennessee