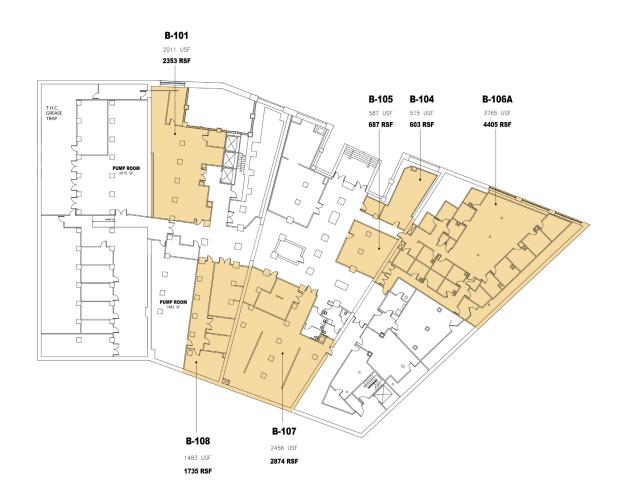

#### Fith Floor Plan - Available Suites

INTERIOR GROSS AREA: MAJOR VERTICAL PENETRA USABLE TENANT AREA: