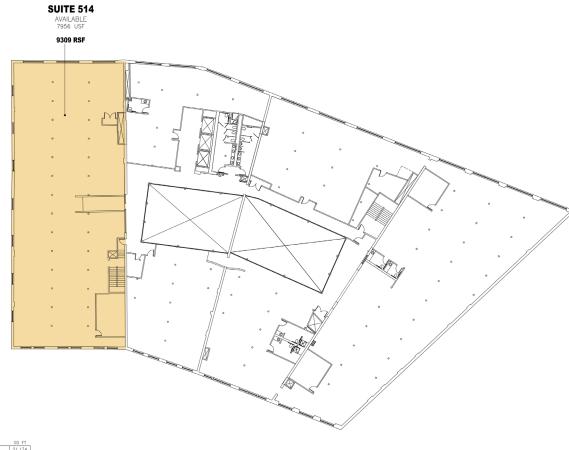

#### Fith Floor Plan - Available Suites

INTERIOR GROSS AREA: MAJOR VERTICAL PENETRA USABLE TENANT AREA: