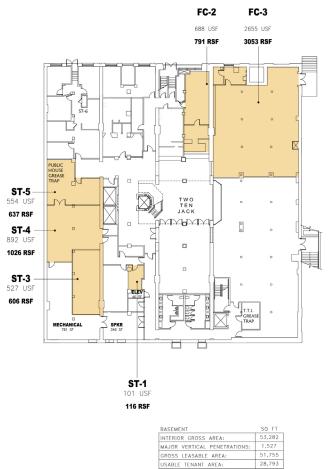

#### Lower Level Floor Plan - Available Suites

| BASEMENT                     | SQ FT  |
|------------------------------|--------|
| INTERIOR GROSS AREA:         | 53,282 |
| MAJOR VERTICAL PENETRATIONS: | 1,527  |
| GROSS LEASABLE AREA:         | 51,755 |
| USABLE TENANT AREA:          | 28,793 |
| BLDG COMMON AREA:            | 11,566 |
| FLOOR COMMON AREA:           | 11,396 |