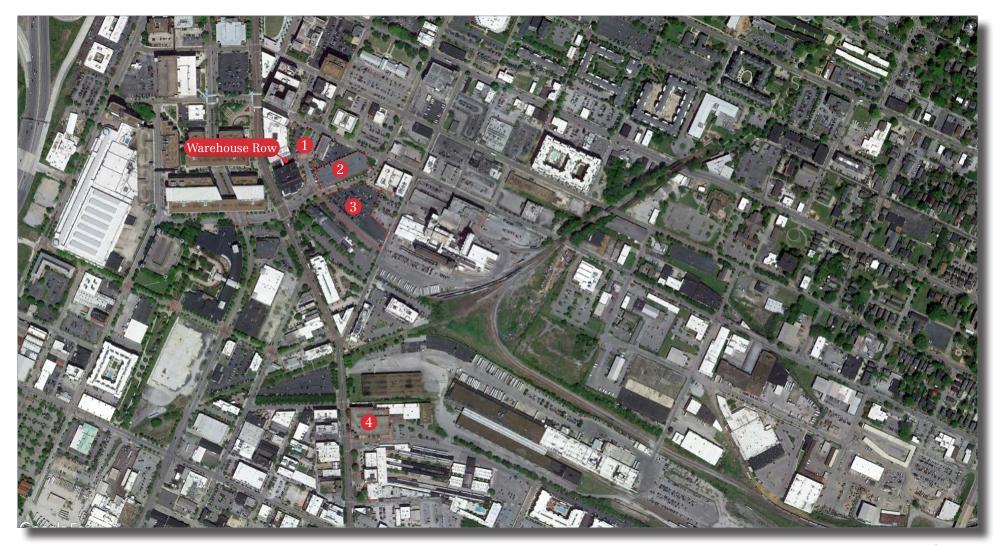

1110 Market Street | Chattanooga, Tennessee

1110 Market Street | Chattanooga, Tennessee

Miles to Major Cities

Warehouse Row | 9

1110 Market Street | Chattanooga, Tennessee

Parking Options

1 Metered Parking

2 \$80 per month

3 \$75 per month

4 \$40 per month

1110 Market Street | Chattanooga, Tennessee