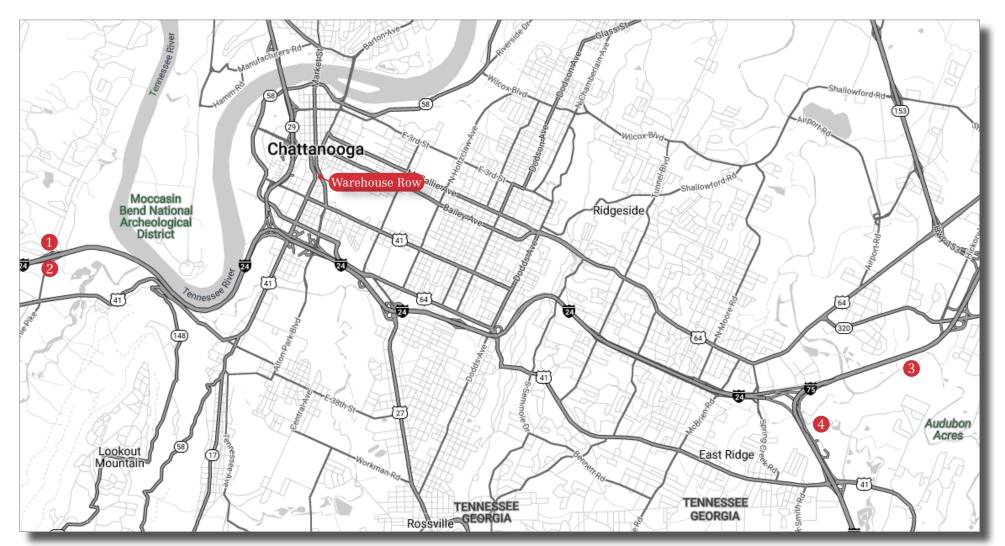

1110 Market Street | Chattanooga, Tennessee

1110 Market Street | Chattanooga, Tennessee

Miles to Major Cities

Warehouse Row | 9

1110 Market Street | Chattanooga, Tennessee

Parking Options

1 Metered Parking

2 \$80 per month

3 \$75 per month

4 \$40 per month

1110 Market Street | Chattanooga, Tennessee