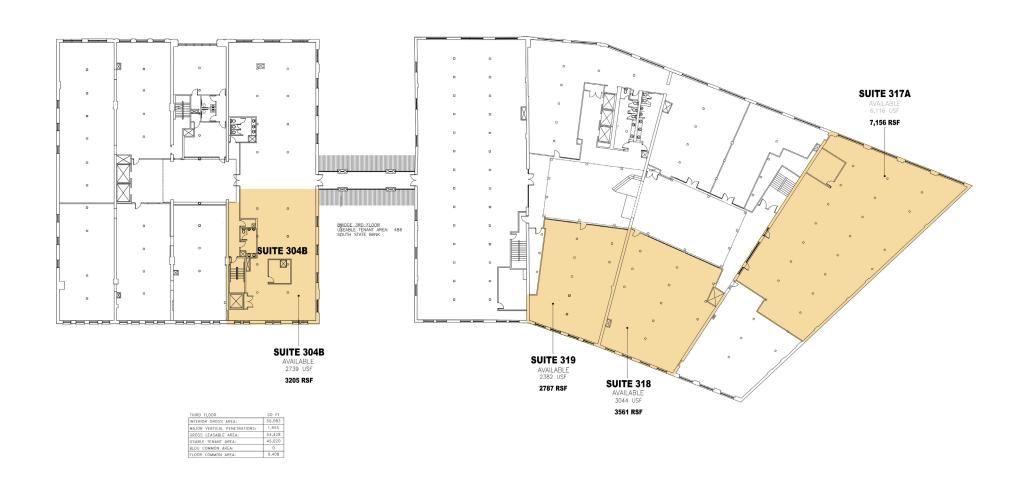

mon areas throughout the office floors. Some of the key Office Tenants include, Coyote Logistics, LJA Engineering, Ernst & Young, and The United States Attorney's Office. With options for high-end tech office space or more traditional office space, Warehouse Row is the perfect place for you to expand your business.

#### **AMENITIES**

- Onsite Parking
- 2/1,000 Parking Ratio
- Property Size: 277,184± SF
- Onsite Property Management
- 24/7 Manned Security
- Multiple Common Areas
- Additional Storage Available

#### LEASE RATE

\$25.00 PSF Full Service Contiguous suites can be combined to accomodate larger users.



1110 Market Street | Chattanooga, Tennessee

#### Second Floor Plan - Available Suites



1110 Market Street | Chattanooga, Tennessee

#### Third Floor Plan - Available Suites



#### 1110 Market Street | Chattanooga, Tennessee

#### Fourth Floor Plan - Available Suites



1110 Market Street | Chattanooga, Tennessee

#### Fith Floor Plan - Available Suites





INTERIOR GROSS AREA: MAJOR VERTICAL PENETRA USABLE TENANT AREA:

### 1110 Market Street | Chattanooga, Tennessee

#### Lower Level Floor Plan - Available Suites



| BASEMENT                     | SQ FT  |
|------------------------------|--------|
| INTERIOR GROSS AREA:         | 53,282 |
| MAJOR VERTICAL PENETRATIONS: | 1,527  |
| GROSS LEASABLE AREA:         | 51,755 |
| USABLE TENANT AREA:          | 28,793 |
| BLDG COMMON AREA:            | 11,566 |
| FLOOR COMMON AREA:           | 11,396 |



1110 Market Street | Chattanooga, Tennessee









1110 Market Street | Chattanooga, Tennessee

Miles to Maj