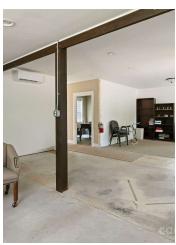

#### **Property Overview**

Office with Warehouse on the highly visible Long Shoals Rd Corridor. 1566 SF in the 1946 built 1.5 story brick house. 1080 SF of warehouse at the rear. This property is made up of two parcels totaling 1.86 acres which allow room for expansion. Parking for 13+ cars. Both house and warehouse are fully climatized. Warehouse ceiling height is 8 ft 8 inches. Currently zoned R-2. Call the listing agent for a showing.