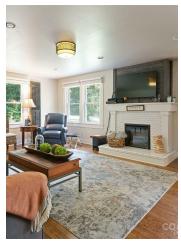

#### **Property Overview**

Office with Warehouse on the highly visible Long Shoals Rd Corridor. 1566 SF in the 1946 built 1.5 story brick house. 1080 SF of warehouse at the rear. This property is made up of two parcels totaling 1.86 acres which allow room for expansion. Parking for 13+ cars. Both house and warehouse are fully climatized. Warehouse ceiling height is 8 ft 8 inches. Currently zoned R-2. Call the listing agent for a showing.