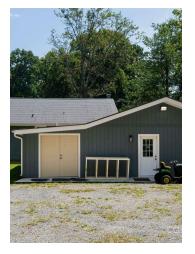

#### **Property Overview**

Office with Warehouse on the highly visible Long Shoals Rd Corridor. 1566 SF in the 1946 built 1.5 story brick house. 1080 SF of warehouse at the rear. This property is made up of two parcels totaling 1.86 acres which allow room for expansion. Parking for 13+ cars. Both house and warehouse are fully climatized. Warehouse ceiling height is 8 ft 8 inches. Currently zoned R-2. Call the listing agent for a showing.