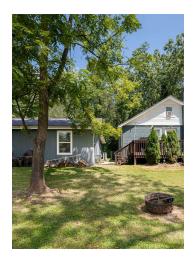

#### **Property Overview**

Office with Warehouse on the highly visible Long Shoals Rd Corridor. 1566 SF in the 1946 built 1.5 story brick house. 1080 SF of warehouse at the rear. This property is made up of two parcels totaling 1.86 acres which allow room for expansion. Parking for 13+ cars. Both house and warehouse are fully climatized. Warehouse ceiling height is 8 ft 8 inches. Currently zoned R-2. Call the listing agent for a showing.