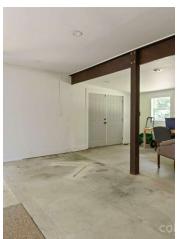

#### **Property Overview**

Office with Warehouse on the highly visible Long Shoals Rd Corridor. 1566 SF in the 1946 built 1.5 story brick house. 1080 SF of warehouse at the rear. This property is made up of two parcels totaling 1.86 acres which allow room for expansion. Parking for 13+ cars. Both house and warehouse are fully climatized. Warehouse ceiling height is 8 ft 8 inches. Currently zoned R-2. Call the listing agent for a showing.