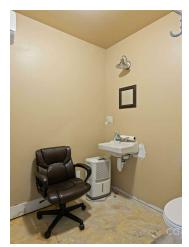

#### **Property Overview**

Office with Warehouse on the highly visible Long Shoals Rd Corridor. 1566 SF in the 1946 built 1.5 story brick house. 1080 SF of warehouse at the rear. This property is made up of two parcels totaling 1.86 acres which allow room for expansion. Parking for 13+ cars. Both house and warehouse are fully climatized. Warehouse ceiling height is 8 ft 8 inches. Currently zoned R-2. Call the listing agent for a showing.