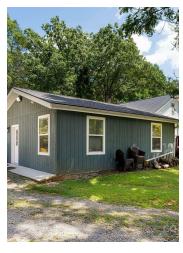

#### **Property Overview**

Office with Warehouse on the highly visible Long Shoals Rd Corridor. 1566 SF in the 1946 built 1.5 story brick house. 1080 SF of warehouse at the rear. This property is made up of two parcels totaling 1.86 acres which allow room for expansion. Parking for 13+ cars. Both house and warehouse are fully climatized. Warehouse ceiling height is 8 ft 8 inches. Currently zoned R-2. Call the listing agent for a showing.