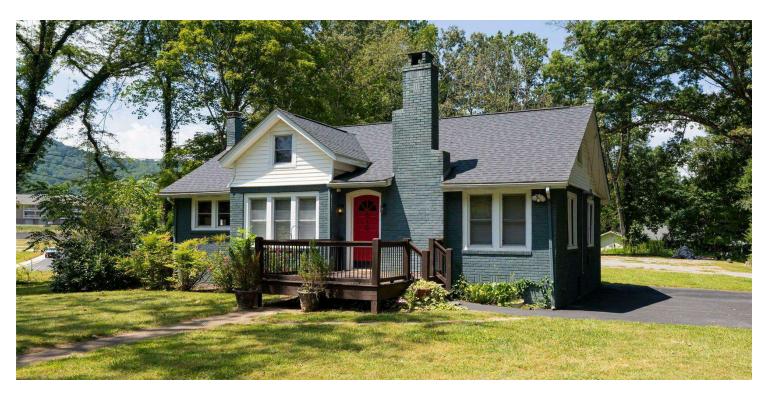

#### **Property Overview**

Office with Warehouse on the highly visible Long Shoals Rd Corridor. 1566 SF in the 1946 built 1.5 story brick house. 1080 SF of warehouse at the rear. This property is made up of two parcels totaling 1.86 acres which allow room for expansion. Parking for 13+ cars. Both house and warehouse are fully climatized. Warehouse ceiling height is 8 ft 8 inches. Currently zoned R-2. Call the listing agent for a showing.

| Offering Summary |            |
|------------------|------------|
| Sale Price:      | \$899,000  |
| Office Size:     | 1,566 SF   |
| Warehouse Size:  | 1,080 SF   |
| Lot Size:        | 1.86 Acres |