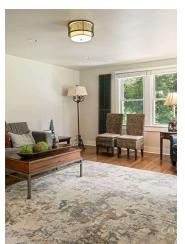

#### **Property Overview**

Office with Warehouse on the highly visible Long Shoals Rd Corridor. 1566 SF in the 1946 built 1.5 story brick house. 1080 SF of warehouse at the rear. This property is made up of two parcels totaling 1.86 acres which allow room for expansion. Parking for 13+ cars. Both house and warehouse are fully climatized. Warehouse ceiling height is 8 ft 8 inches. Currently zoned R-2. Call the listing agent for a showing.