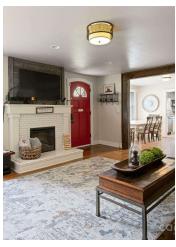

#### **Property Overview**

Office with Warehouse on the highly visible Long Shoals Rd Corridor. 1566 SF in the 1946 built 1.5 story brick house. 1080 SF of warehouse at the rear. This property is made up of two parcels totaling 1.86 acres which allow room for expansion. Parking for 13+ cars. Both house and warehouse are fully climatized. Warehouse ceiling height is 8 ft 8 inches. Currently zoned R-2. Call the listing agent for a showing.