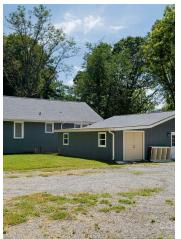

#### **Property Overview**

Office with Warehouse on the highly visible Long Shoals Rd Corridor. 1566 SF in the 1946 built 1.5 story brick house. 1080 SF of warehouse at the rear. This property is made up of two parcels totaling 1.86 acres which allow room for expansion. Parking for 13+ cars. Both house and warehouse are fully climatized. Warehouse ceiling height is 8 ft 8 inches. Currently zoned R-2. Call the listing agent for a showing.

| Offering Summary |            |
|------------------|------------|
| Sale Price:      | \$899,000  |
| Office Size:     | 1,566 SF   |
| Warehouse Size:  | 1,080 SF   |
| Lot Size:        | 1.86 Acres |