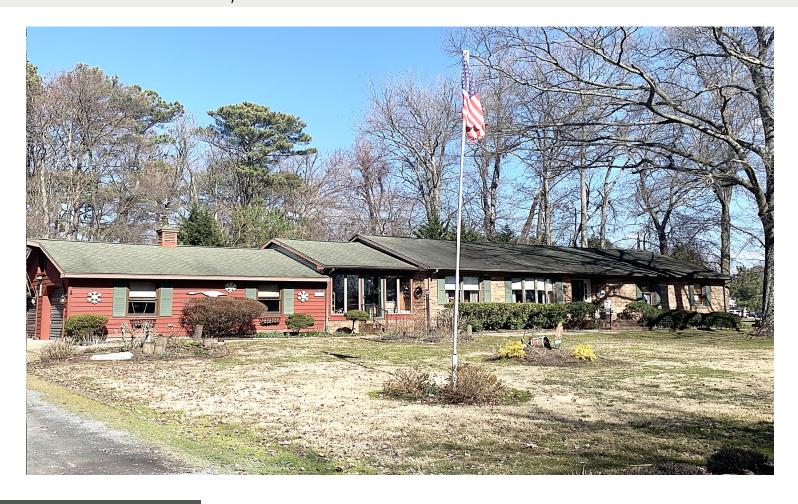

## **20806 Bayside Avenue** ROCKHALL, MD21661

REPRESENTED BY: ROCK HALL PROPERTIES REAL ESTATE & THE FLYNN COMPANY

### ASSISTED LIVING FACILITY

#### **PROPERTY HIGHLIGHTS**

- Currently licensed as 8-Bed Assisted living facility with application pending for 3-4 additional beds
- 1.16 Acre property with lush gardens and serenity pond
- 4,096 Sq. ft living space
- All business equipment and inventory to convey
- New water heaters (2023) and gas furnace with sanitizer (2015)
- Peaceful, quiet location 1 block from beach in popular tourist town

### PROPERTY OVERVIEW

The Flynn Company and Rock Hall Properties are pleased to offer this well-established residence and licensed assisted living facility located within the quiet residential community of Rock Hall. Originally Built in 1986 for residential use, the assisted living section was added in 1999 providing approximately 2,000 additional sq. ft . The facility is currently licensed for 8 beds, with application completed for 3 additional beds.