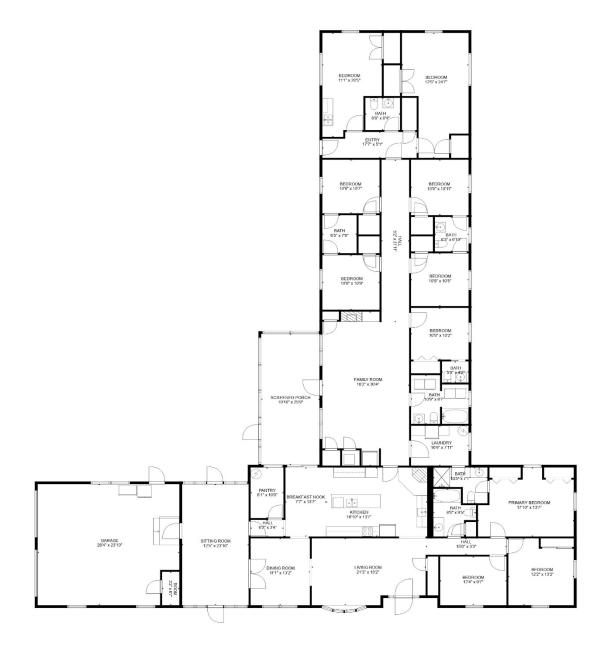

This facility is tastefully decorated and offers a large kitchen, dining room, common room, 8 resident rooms, 4 full, 4 half bathrooms, and 1 laundry room. The 3 bedroom, 2 bath owner space is being converted to enlarge the facility to 11 resident beds. The parking lot, which accommodates up to 10 vehicles, allows for staff and plenty of visitors plus easy access for emergency vehicles as needed.

**CINDY GENTHER** CINDY@ROCKHALLPROPERTIES.COM C: 443-480-1953

TOTAL: 4273 sq. ft FLOOR 1: 4273 sq. ft EXCLUDED AREAS: GARAGE: 604 sq. ft, SCREENED PORCH: 280 sq. ft

SIZES AND DIMENSIONS ARE APPROXIMATE, ACTUAL MAY VARY.