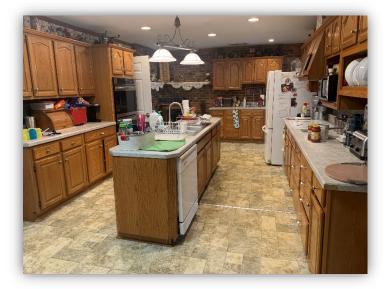

# 20806 Bayside Avenue 8-BED ASSISTED LIVING FACILITY

FACILITY KITCHEN

**OWNERS SUITE DINING ROOM** 

SITTING AREA IN OWNERS SUITE

**BEDROOM IN OWNERS SUITE** 

**For More Information Please Contact:** 

**ROBIN FITHIAN** ROBIN@ROCKHALLPROPERTIES.COM C: 410-708-0279

**CINDY GENTHER** CINDY@ROCKHALLPROPERTIES.COM C: 443-480-1953

TOTAL: 4273 sq. ft FLOOR 1: 4273 sq. ft EXCLUDED AREAS: GARAGE: 604 sq. ft, SCREENED PORCH: 280 sq. ft

SIZES AND DIMENSIONS ARE APPROXIMATE, ACTUAL MAY VARY.