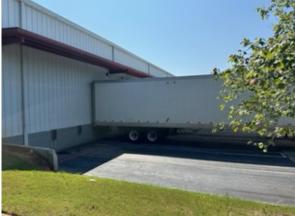

#### **Property Overview**

± 60,000 s.f. available for lease

- ± 1,286 s.f. of office
- 6 dock high door
- 1 drive in doors

2 Miles to I-85

6 Miles to I-385

14 Miles to GSP Int'l Airpo Multi-tenant facility

### **Property Specifications**

| Address         | 6410 Augusta Rd., Unit 103, Greeville, SC |
|-----------------|-------------------------------------------|
| Building size   | 170,000 s.f                               |
| Office size     | ± 1,286 s.f                               |
| Tenancy         | Multi-tenant facility                     |
| Year built      | 1969                                      |
| Clear height    | 18' to 25'                                |
| Dock high doors | 6                                         |
| Drive in doors  | 1                                         |
| Sprinklers      | ESFR                                      |
| Lease rate      | Please call broker                        |
|                 |                                           |