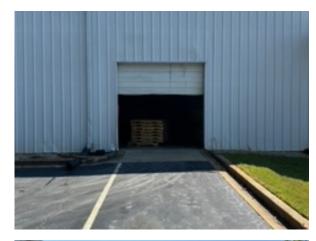

#### **Property Overview**

± 60,000 s.f. available for lease

- ± 1,286 s.f. of office
- 6 dock high door
- 1 drive in doors

2 Miles to I-85

6 Miles to I-385

14 Miles to GSP Int'l Airpo Multi-tenant facility

### **Property Specifications**

| Address         | 6410 Augusta Rd., Unit 103, Greeville, SC |
|-----------------|-------------------------------------------|
| Building size   | 170,000 s.f                               |
| Office size     | ± 1,286 s.f                               |
| Tenancy         | Multi-tenant facility                     |
| Year built      | 1969                                      |
| Clear height    | 18' to 25'                                |
| Dock high doors | 6                                         |
| Drive in doors  | 1                                         |
| Sprinklers      | ESFR                                      |
| Lease rate      | Please call broker                        |
|                 |                                           |