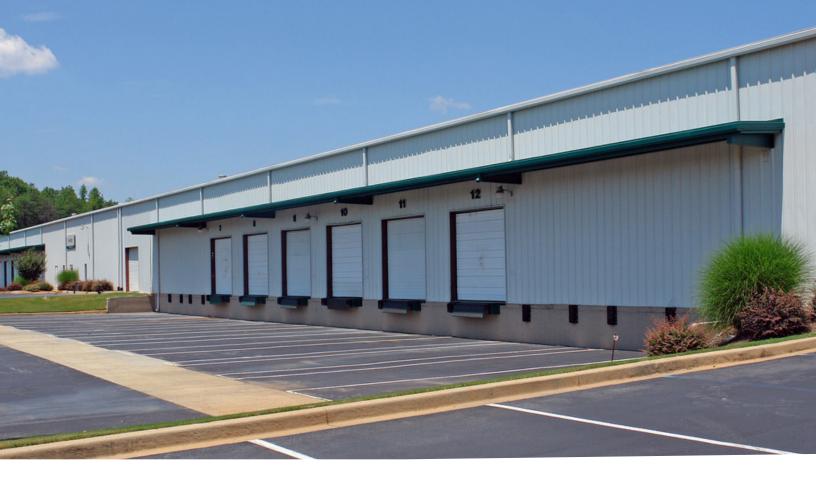

#### **Property Overview**

± 60,000 s.f. available for lease

- ± 1,286 s.f. of office
- 6 dock high door
- 1 drive in doors

2 Miles to I-85

6 Miles to I-385

14 Miles to GSP Int'l Airpo Multi-tenant facility

### **Property Specifications**

| Address         | 6410 Augusta Rd., Unit 103, Greeville, SC |
|-----------------|-------------------------------------------|
| Building size   | 170,000 s.f                               |
| Office size     | ± 1,286 s.f                               |
| Tenancy         | Multi-tenant facility                     |
| Year built      | 1969                                      |
| Clear height    | 18' to 25'                                |
| Dock high doors | 6                                         |
| Drive in doors  | 1                                         |
| Sprinklers      | ESFR                                      |
| Lease rate      | Please call broker                        |
|                 |                                           |