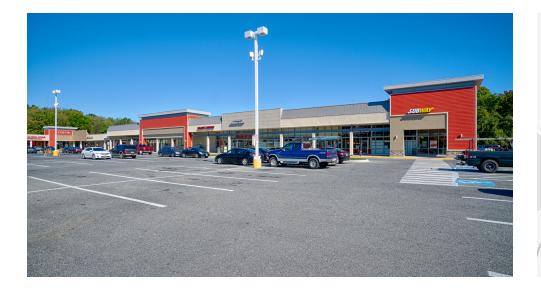

#### **PROPERTY DESCRIPTION**

Cube Smart and Dollar General-anchored neighborhood shopping center in the heart of the Bryans Road community.

Valuable built-out retail spaces for lease at a great value compared to the greater Washington, DC market

#### **PROPERTY HIGHLIGHTS**

- Great visibility
- Excellent parking
- Recently renovated
- Loyal, long-term tenants