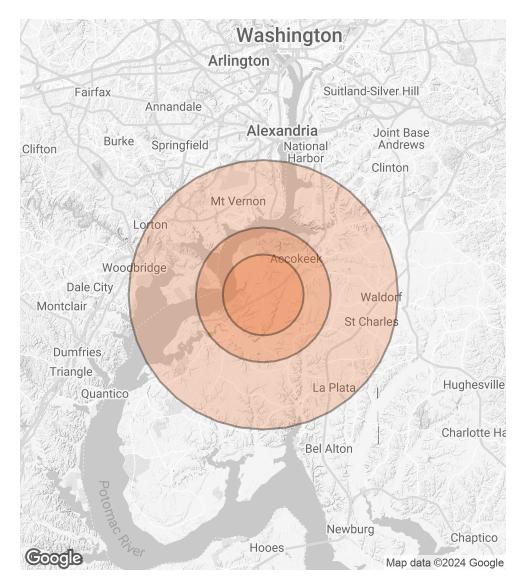

#### **DEMOGRAPHICS MAP & REPORT**

| POPULATION           | 3 MILES | 5 MILES | 10 MILES |
|----------------------|---------|---------|----------|
| TOTAL POPULATION     | 12,655  | 31,447  | 293,772  |
| AVERAGE AGE          | 40.9    | 40.2    | 38.5     |
| AVERAGE AGE (MALE)   | 38.8    | 39.2    | 37.3     |
| AVERAGE AGE (FEMALE) | 42.8    | 41.3    | 39.6     |

#### HOUSEHOLDS & INCOME 3 MILES 5 MILES 10 MILES

| 4,821     | 11,583           | 107,015                        |
|-----------|------------------|--------------------------------|
| 2.6       | 2.7              | 2.7                            |
| \$121,648 | \$122,730        | \$122,761                      |
| \$326,099 | \$334,105        | \$380,173                      |
|           | 2.6<br>\$121,648 | 2.6 2.7<br>\$121,648 \$122,730 |

2020 American Community Survey (ACS)