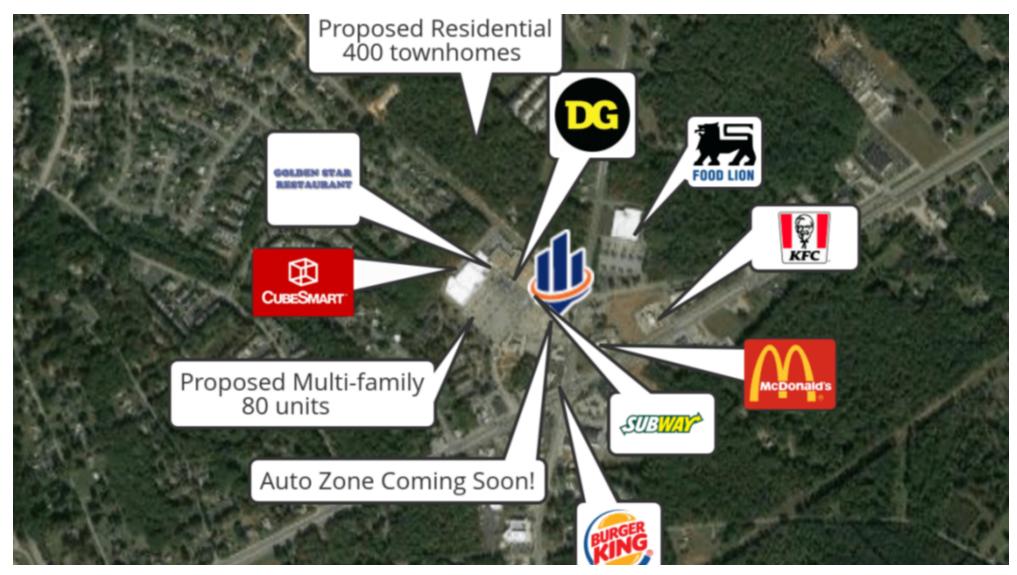

#### **PROPERTY DESCRIPTION**

Cube Smart and Dollar General-anchored neighborhood shopping center in the heart of the Bryans Road community.

Valuable built-out retail spaces for lease at a great value compared to the greater Washington, DC market

#### **PROPERTY HIGHLIGHTS**

- Great visibility
- Excellent parking
- Recently renovated
- Loyal, long-term tenants