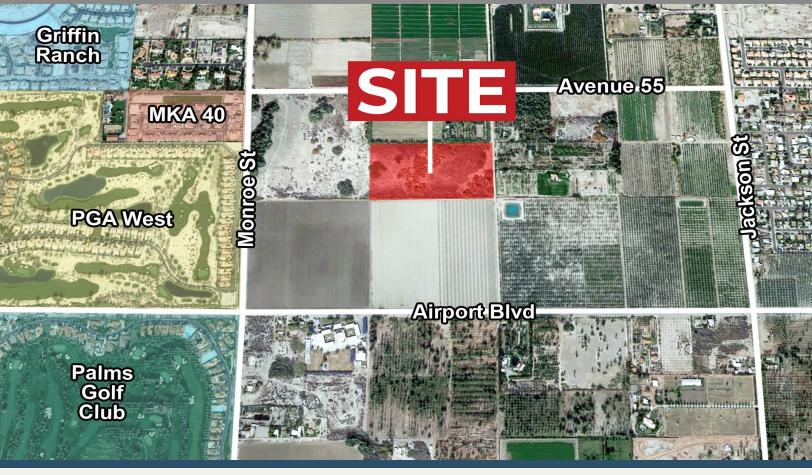

## **SITE AMENITIES**

- **Location:** The property is located North of Airport Blvd. just east of Monroe Street in Vista Santa Rosa, CA.
- **Zoning:** A-1-20 (Light Agriculture, 20 AC min.lot size)
- **General Plan:** AG (Agriculture)
- **APN:** 780-310-004
- **Parcel Size:** 20 AC (871,200 SF)
- Ag Preserve: No
- Utilities: Canal water is available Electricity: In Monroe Street Sewer: 21" line on Monroe St.
  Water: 18" line on Monroe St.
- Current Use: Vacant Land
- **Soils:** GcA (Gilman fine sandy loam, wet, 0 to 2 % slopes)
- **Comments:** Build your own private estate close to shopping, restaurants and golf in the immediate path of growth. In the sphere of influence in the City of La Quinta. Across from the ultra-exclusive Madison Club, a popular celebrity destination Also across from the acclaimed Griffin Ranch.