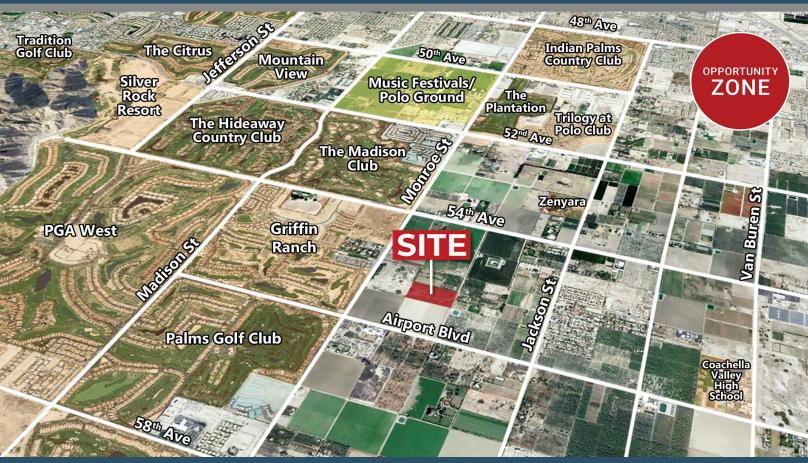

## 20 AC BY PGA WEST & THE MADISON CLUB

LA QUINTA SPHERE

E MONROE ST & AVE 55, VISTA SANTA ROSA, CA

## **FEATURES**

- In the sphere of influence of the City of La Quinta
- Just 1.5 miles to Music Festivals and Polo Grounds
- Steps away from The Madison Club, an exclusive country club community
- Wonderful open country atmosphere, but close to all the conveniences
- In an area of many exclusive equestrian estates

## **SITE AMENITIES**

- **Location:** The property is located North of Airport Blvd. just east of Monroe Street in Vista Santa Rosa, CA.
- **Zoning:** A-1-20 (Light Agriculture, 20 AC min.lot size)
- **General Plan:** AG (Agriculture)
- **APN:** 780-310-004
- **Parcel Size:** 20 AC (871,200 SF)
- Ag Preserve: No
- Utilities: Canal water is available Electricity: In Monroe Street Sewer: 21" line on Monroe St.
  Water: 18" line on Monroe St.
- Current Use: Vacant Land
- **Soils:** GcA (Gilman fine sandy loam, wet, 0 to 2 % slopes)
- **Comments:** Build your own private estate close to shopping, restaurants and golf in the immediate path of growth. In the sphere of influence in the City of La Quinta. Across from the ultra-exclusive Madison Club, a popular celebrity destination Also across from the acclaimed Griffin Ranch.