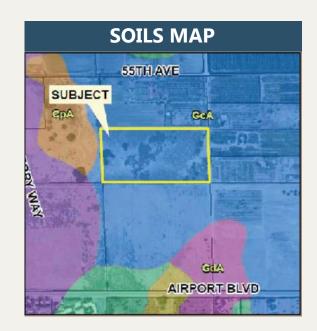

## **SITE AMENITIES**

- **Location:** The property is located North of Airport Blvd. just east of Monroe Street in Vista Santa Rosa, CA.
- **Zoning:** A-1-20 (Light Agriculture, 20 AC min.lot size)
- **General Plan:** AG (Agriculture)
- **APN:** 780-310-004
- **Parcel Size:** 20 AC (871,200 SF)
- Ag Preserve: No
- Utilities: Canal water is available Electricity: In Monroe Street Sewer: 21" line on Monroe St.
  Water: 18" line on Monroe St.
- Current Use: Vacant Land
- **Soils:** GcA (Gilman fine sandy loam, wet, 0 to 2 % slopes)
- **Comments:** Build your own private estate close to shopping, restaurants and golf in the immediate path of growth. In the sphere of influence in the City of La Quinta. Across from the ultra-exclusive Madison Club, a popular celebrity destination Also across from the acclaimed Griffin Ranch.