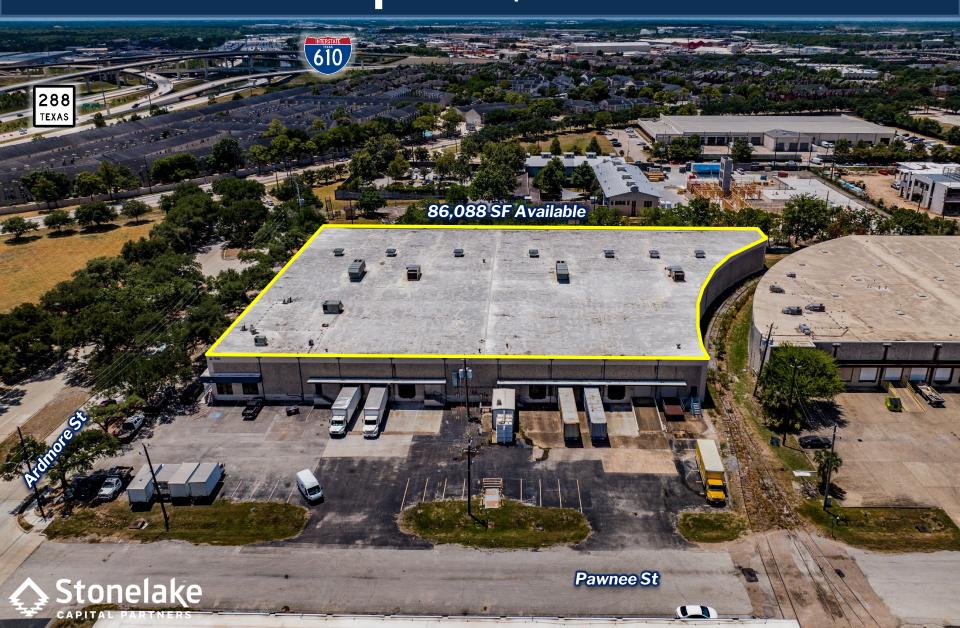

86,088 SF Available 7510 Ardmore Inner Loop Distribution

#### 86,088 SF Available 7510 Ardmore Inner Loop Distribution

#### **SPACE FOR LEASE - INFORMATION**

- 86,088 SF Available
- 8 Dock High Doors
- 1 Loading Ramp
- Front-Load Configuration
- 23' Clear Height
- Easy Access to 610 and 288
- 50 Parking Spaces
- Fully Auto Wet-Pipe Sprinklers
- Fully Conditioned Warehouse
- LED Warehouse Lighting
- Located Near the Texas Med Center