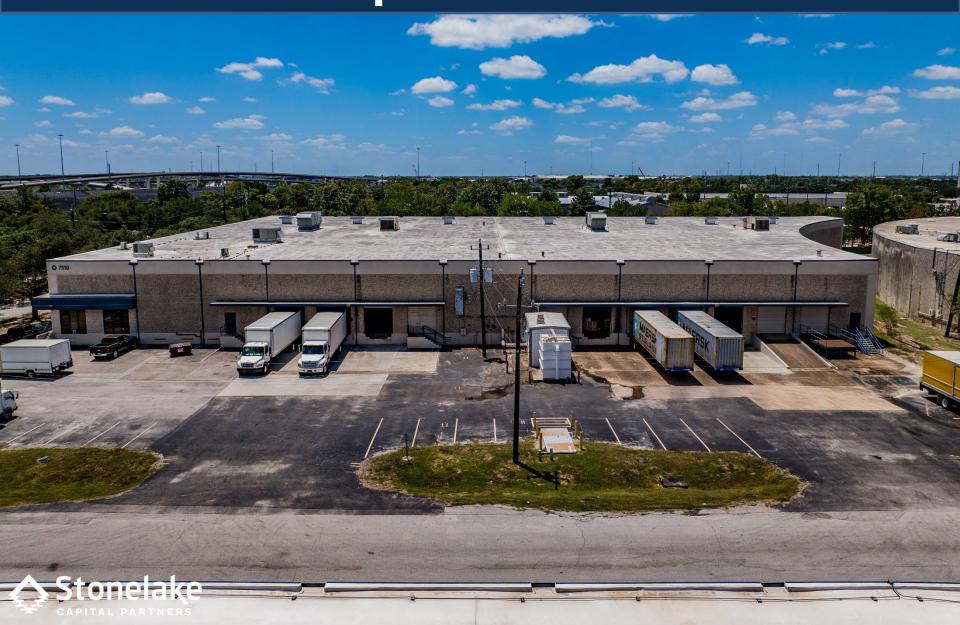

#### **SPACE FOR LEASE - INFORMATION**

- 86,088 SF Available
- 8 Dock High Doors
- 1 Loading Ramp
- Front-Load Configuration
- 23' Clear Height
- Easy Access to 610 and 288
- 50 Parking Spaces
- Fully Auto Wet-Pipe Sprinklers
- Fully Conditioned Warehouse
- LED Warehouse Lighting
- Located Near the Texas Med Center

# partners

MAERS

86,088 SF Available 7510 Ardmore Inner Loop Distribution

86,088 SF Available 7510 Ardmore Inner Loop Distribution

86,088 SF Available 7510 Ardmore Inner Loop Distribution

86,088 SF Available 7510 Ardmore Inner Loop Distribution