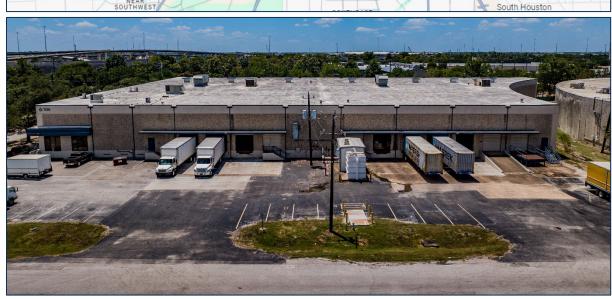

7510 Ardmore 86,088 SF Available

Stonelake

86,088 SF Available 7510 Ardmore Inner Loop Distribution

288