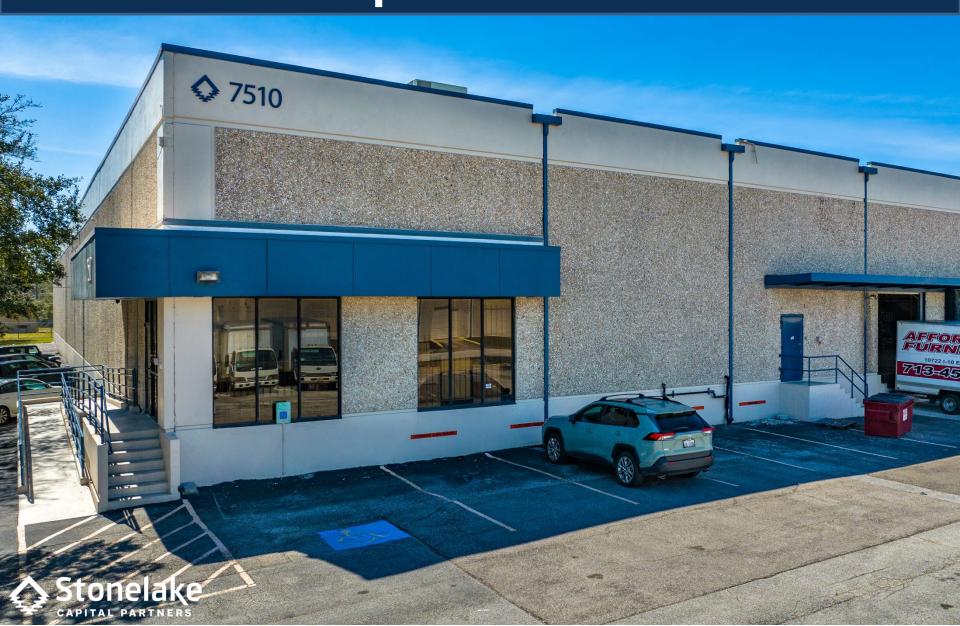

# partners

**Built-In Dock Levelers** 

86,088 SF Available 7510 Ardmore Inner Loop Distribution

# partners

LED Warehouse Lighting

AUSTIN Domain Place 3200 Gracie Kiltz Lane, Suite 500 Austin, Texas 78758 TEL (512) 236-0004 DALLAS The Crescent 100 Crescent Court, Suite 850 Dallas, Texas 75201 TEL (214) 965-0630 HOUSTON 200 Park Place 4200 Westheimer, Suite 900 Houston, Texas 77027 TEL (281) 953-6207