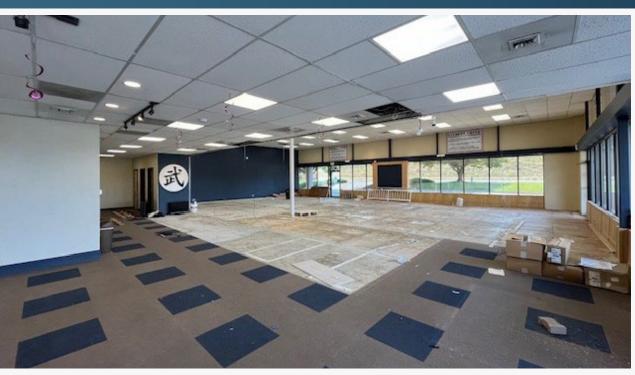

#### **ABOUT THE PROPERTY**

- Former Martial Arts/Fitness unit. Easy plug and play for a fitness use or other business with an open floor plan
- Join Godfather's Pizza, Mother Tucker Brewery, CO Tire & Service, Hi-Time Wine & Spirits, and Thornton Family Dentistry & Ortho
- Unit has direct visibility to 120th Ave with 45,000 VPD as well as the largest position on the monument sign
- Endcap corner unit