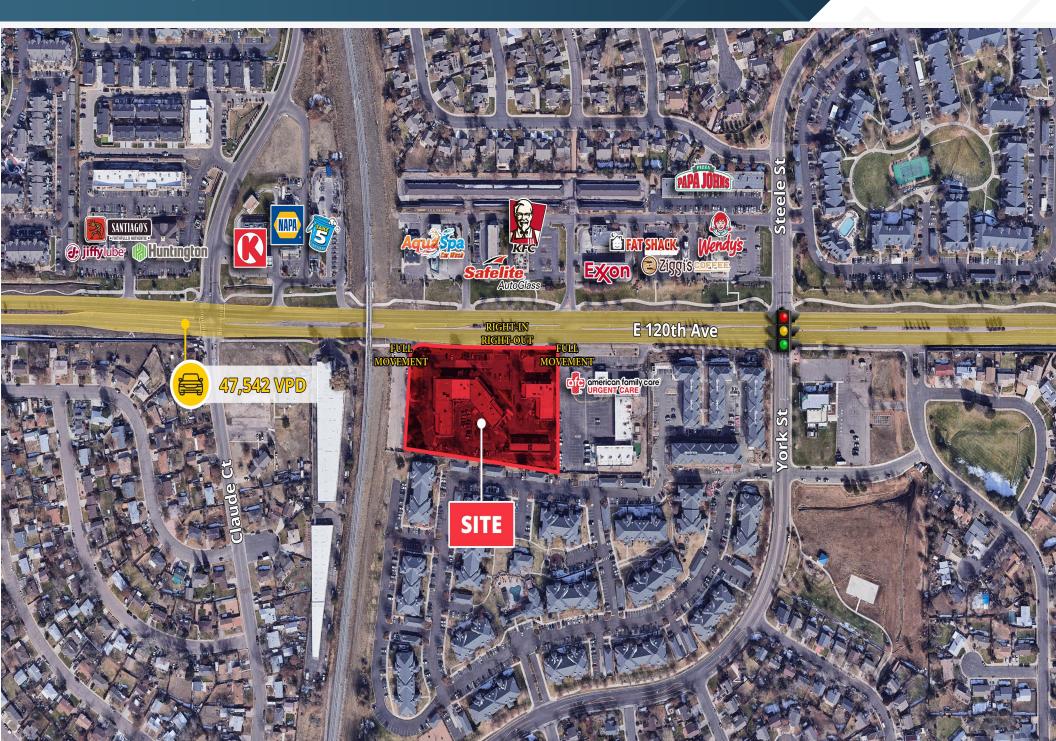

#### **ABOUT THE PROPERTY**

- Former Martial Arts/Fitness unit. Easy plug and play for a fitness use or other business with an open floor plan
- Join Godfather's Pizza, Mother Tucker Brewery, CO Tire & Service, Hi-Time Wine & Spirits, and Thornton Family Dentistry & Ortho
- Unit has direct visibility to 120th Ave with 45,000 VPD as well as the largest position on the monument sign
- Endcap corner unit

### **TRAFFIC COUNTS**

E 120th Ave 45,000 VPD