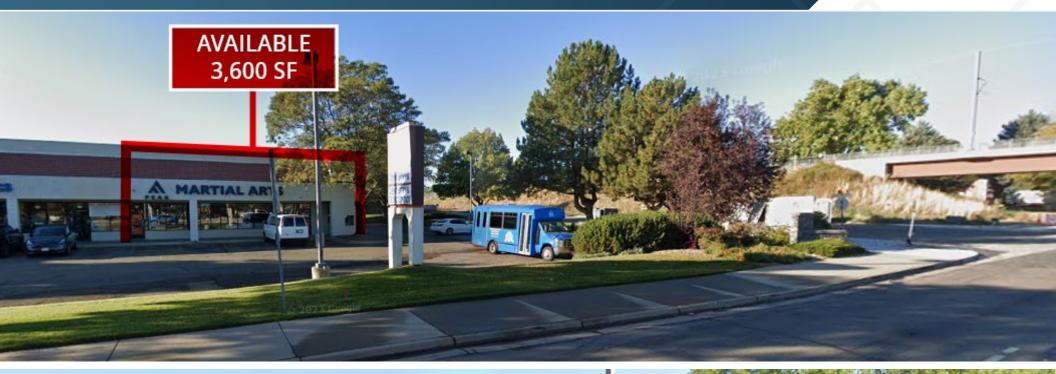

#### **AVAILABLE**

Unit 112 & 114 - 3,600 SF

#### **ABOUT THE PROPERTY**

- Former Martial Arts/Fitness unit. Easy plug and play for a fitness use or other business with an open floor plan
- Join Godfather's Pizza, Mother Tucker Brewery, CO Tire & Service, Hi-Time Wine & Spirits, and Thornton Family Dentistry & Ortho
- Unit has direct visibility to 120th Ave with 45,000 VPD as well as the largest position on the monument sign
- Endcap corner unit