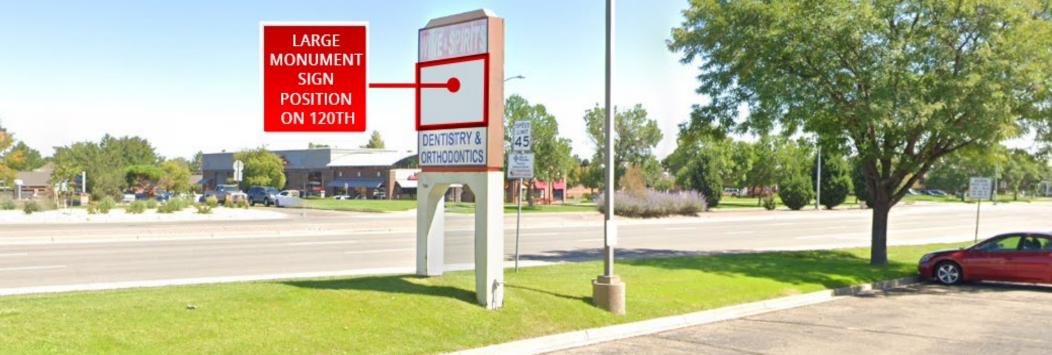

#### **ABOUT THE PROPERTY**

- Former Martial Arts/Fitness unit. Easy plug and play for a fitness use or other business with an open floor plan
- Join Godfather's Pizza, Mother Tucker Brewery, CO Tire & Service, Hi-Time Wine & Spirits, and Thornton Family Dentistry & Ortho
- Unit has direct visibility to 120th Ave with 45,000 VPD as well as the largest position on the monument sign
- Endcap corner unit

### **TRAFFIC COUNTS**

E 120th Ave 45,000 VPD