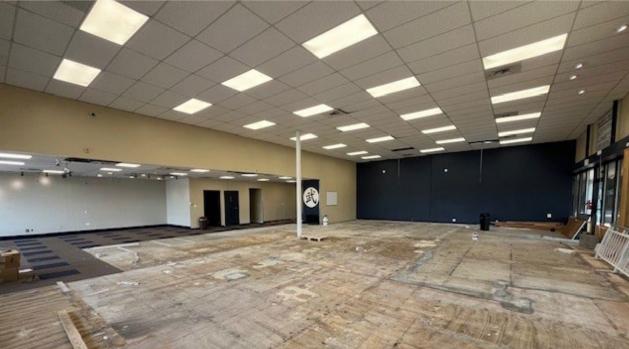

#### **ABOUT THE PROPERTY**

- Former Martial Arts/Fitness unit. Easy plug and play for a fitness use or other business with an open floor plan
- Join Godfather's Pizza, Mother Tucker Brewery, CO Tire & Service, Hi-Time Wine & Spirits, and Thornton Family Dentistry & Ortho
- Unit has direct visibility to 120th Ave with 45,000 VPD as well as the largest position on the monument sign
- Endcap corner unit