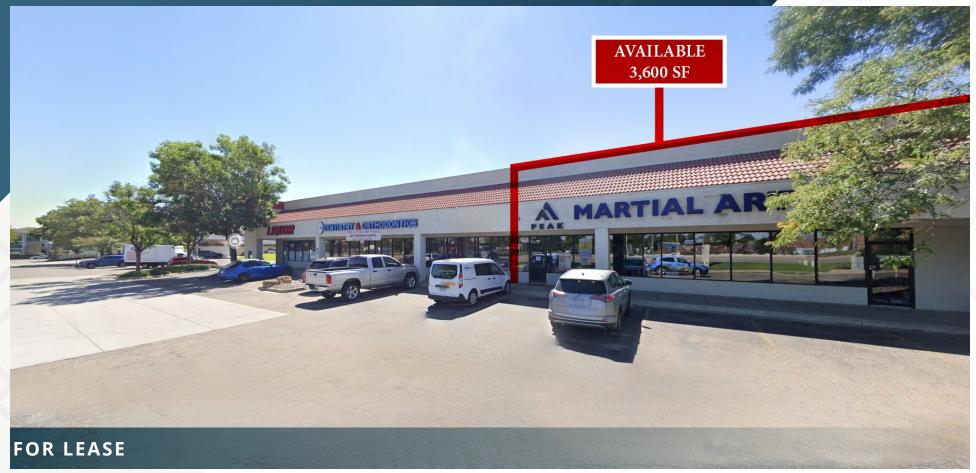

#### **AVAILABLE**

Unit 112 & 114 - 3,600 SF

#### **ABOUT THE PROPERTY**

- Former Martial Arts/Fitness unit. Easy plug and play for a fitness use or other business with an open floor plan
- Join Godfather's Pizza, Mother Tucker Brewery, CO Tire & Service, Hi-Time Wine & Spirits, and Thornton Family Dentistry & Ortho
- Unit has direct visibility to 120th Ave with 45,000 VPD as well as the largest position on the monument sign
- Endcap corner unit