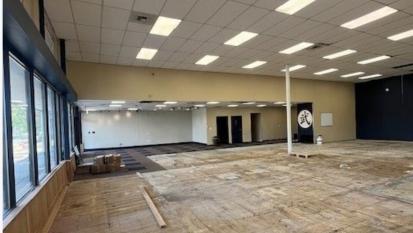

#### **ABOUT THE PROPERTY**

- Former Martial Arts/Fitness unit. Easy plug and play for a fitness use or other business with an open floor plan
- Join Godfather's Pizza, Mother Tucker Brewery, CO Tire & Service, Hi-Time Wine & Spirits, and Thornton Family Dentistry & Ortho
- Unit has direct visibility to 120th Ave with 45,000 VPD as well as the largest position on the monument sign
- Endcap corner unit