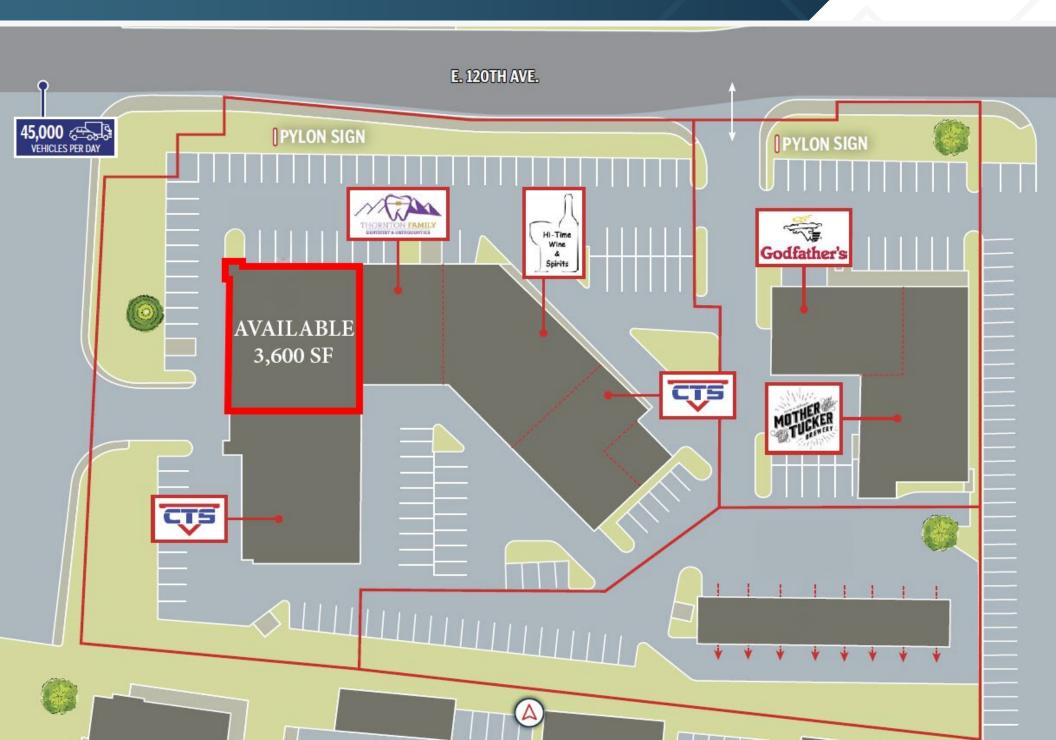

#### **AVAILABLE**

Unit 112 & 114 - 3,600 SF

#### **ABOUT THE PROPERTY**

- Former Martial Arts/Fitness unit. Easy plug and play for a fitness use or other business with an open floor plan
- Join Godfather's Pizza, Mother Tucker Brewery, CO Tire & Service, Hi-Time Wine & Spirits, and Thornton Family Dentistry & Ortho
- Unit has direct visibility to 120th Ave with 45,000 VPD as well as the largest position on the monument sign
- Endcap corner unit

### **TRAFFIC COUNTS**

E 120th Ave 45,000 VPD