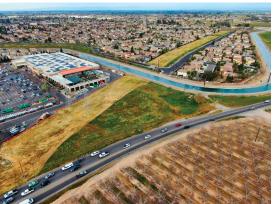

---------------|
| Parcel Number    | 075-93-25        |
| Price            | \$799,999        |
| Price Per AC     | \$379,146        |
| No. Lots         | 1                |
| Total Lot Size   | 2.11 AC          |
| Property Type    | Land             |
| Property Subtype | Commercial       |
| Sale Type        | Investment       |
| Proposed Use     | Commercial       |
| Land Assessment  | \$1,074,302      |

#### **PROPERTY DESCRIPTION**

This is a good opportunity for the development of a retail center, office warehouse, storage, auto service center or a combination thereof. Claribel Road is a main transportation artery, possible drive thru, fueling station or QSR, the Crossroads is a major shopping destination and will drive numbers to the property.









### **AERIAL VIEW**