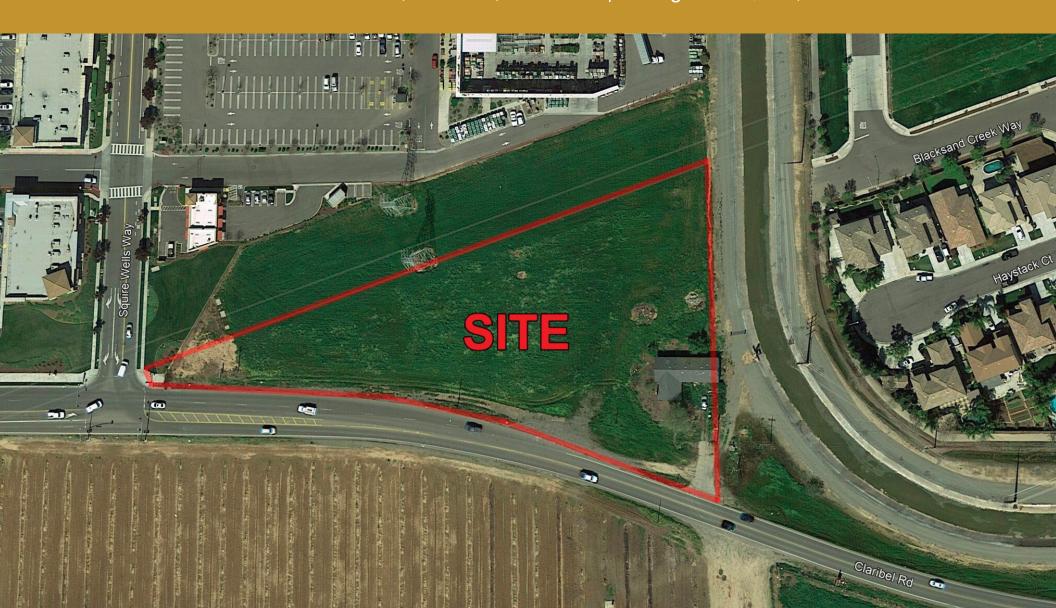

# 2.11 AC Land Adjacent to Shopping Center

2561 Claribel Road, Modesto, CA 95357 | Asking Price: \$799,999



### TABLE OF CONTENTS

**Executive Summary/Property Details** Parcel Map **Aerial View** Local Aerial View

Exclusively listed by:

### **DANNY STONEBARGER**

DRE# 01811357

209.484.9950 dstonebarger@pmz.com teamstonebarger@pmz.com

## CASEY STONEBARGER DRE# 01802115

209.484.3525 cstonebarger@pmz.com teamstonebarger@pmz.com



1120 Scenic Drive, Modesto, CA 95350

PMZCommercial.com





### **EXECUTIVE SUMMARY**

Excellent location in the north Stanislaus County community of Riverbank, CA.

|                  | PROPERTY DETAILS |
|------------------|------------------|
| Parcel Number    | 075-93-25        |
| Price            | \$799,999        |
| Price Per AC     | \$379,146        |
| No. Lots         | 1                |
| Total Lot Size   | 2.11 AC          |
| Property Type    |