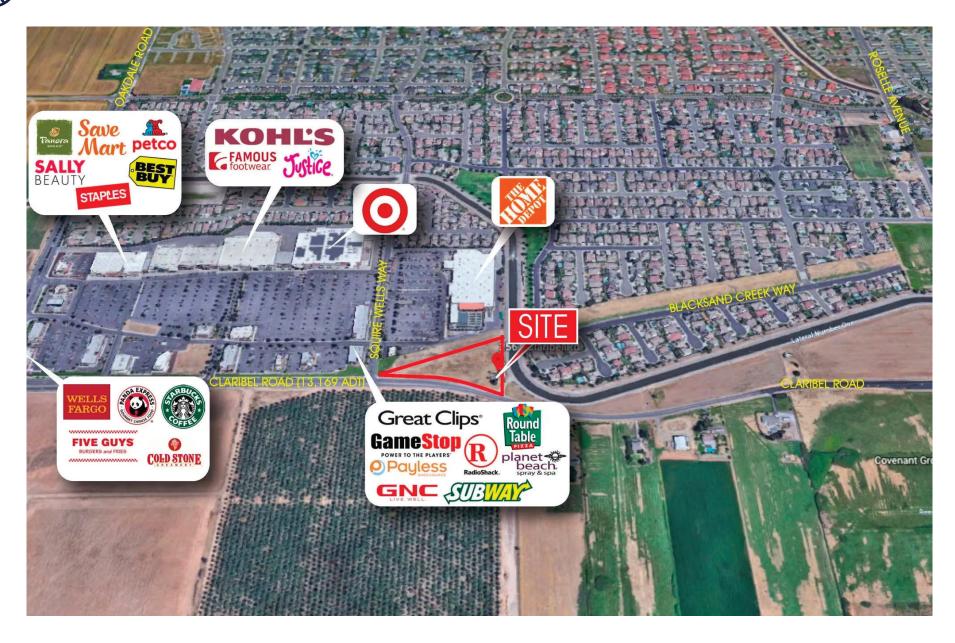

-------|
| Parcel Number    | 075-93-25        |
| Price            | \$799,999        |
| Price Per AC     | \$379,146        |
| No. Lots         | 1                |
| Total Lot Size   | 2.11 AC          |
| Property Type    | Land             |
| Property Subtype | Commercial       |
| Sale Type        | Investment       |
| Proposed Use     | Commercial       |
| Land Assessment  | \$1,074,302      |

#### **PROPERTY DESCRIPTION**

This is a good opportunity for the development of a retail center, office warehouse, storage, auto service center or a combination thereof. Claribel Road is a main transportation artery, possible drive thru, fueling station or QSR, the Crossroads is a major shopping destination and will drive numbers to the property.









### **AERIAL VIEW**