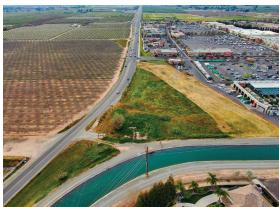

-------------|
| Parcel Number    | 075-93-25        |
| Price            | \$799,999        |
| Price Per AC     | \$379,146        |
| No. Lots         | 1                |
| Total Lot Size   | 2.11 AC          |
| Property Type    | Land             |
| Property Subtype | Commercial       |
| Sale Type        | Investment       |
| Proposed Use     | Commercial       |
| Land Assessment  | \$1,074,302      |

#### **PROPERTY DESCRIPTION**

This is a good opportunity for the development of a retail center, office warehouse, storage, auto service center or a combination thereof. Claribel Road is a main transportation artery, possible drive thru, fueling station or QSR, the Crossroads is a major shopping destination and will drive numbers to the property.









### **AERIAL VIEW**