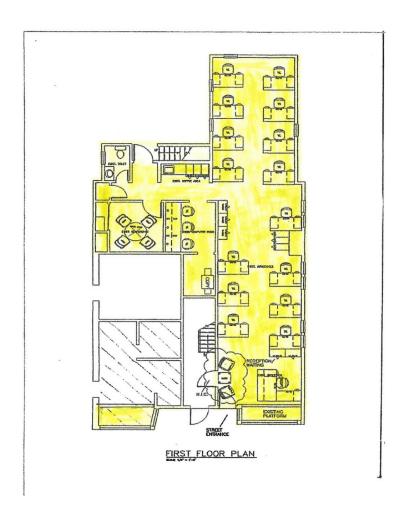

## Allied RETAIL SPACE FOR LEASE 278 Sound Beach Ave. Old Greenwich CT



Space: 1st Floor 1,650 +/- SF \$75.00 Per Sq, Ft. Includes,

Reception, Open area, Conference Room,

Pantry Kitchen and bathroom

Rent: 1<sup>st</sup> FI. \$10,631/mo. + \$6.66 PSF n/n/n

Parking: 8 on-site parking spaces

Comments: Zoned LBR-2, Allows both Retail and Office and 1st

Floor Real Estate, Financial Services, Insurance and Banking. Zip Code ranks 16<sup>th</sup> wealthiest in the country

**Average Household Income \$307,000** 



## FLOOR PLAN



## 278 Sound Beach Avenue



PROPERTY GROUP









## 278 Sound Beach Avenue



If you live in Old Greenwich This is the First Building you see Everyday! Corner visibility and adjacent to Feinsod Hardware, Chase Bank and many more.

Across from Old Greenwich School

Old Greenwich zip code ranks 16th Wealthiest in the Country!



278 Sound Beach Avenue