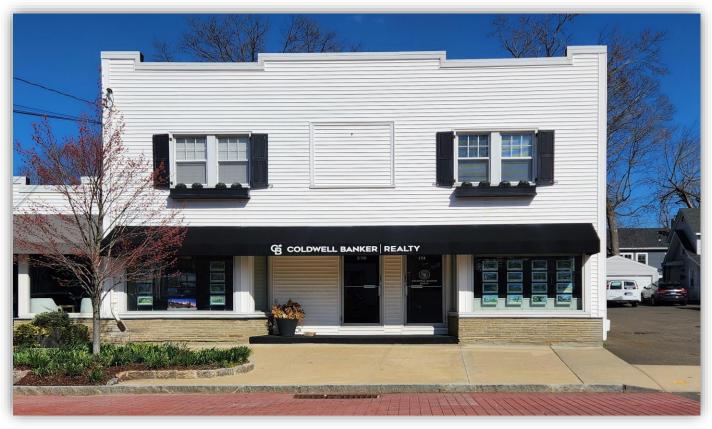

## Allied RETAIL SPACE FOR LEASE 278 Sound Beach Ave. Old Greenwich CT

Space: 1st Floor 1,650 +/- SF \$75.00 Per Sq, Ft. Includes,

Reception, Open area, Conference Room,

Pantry Kitchen and bathroom

Rent: 1<sup>st</sup> FI. \$10,631/mo. + \$6.66 PSF n/n/n

## 278 Sound Beach Avenue

PROPERTY GROUP

## 278 Sound Beach Avenue

If you live in Old Greenwich This is the First Building you see Everyday! Corner visibility and adjacent to Feinsod Hardware, Chase Bank and many more.

Across from Old Greenwich School

Old Greenwich zip code ranks 16th Wealthiest in the Country!

278 Sound Beach Avenue