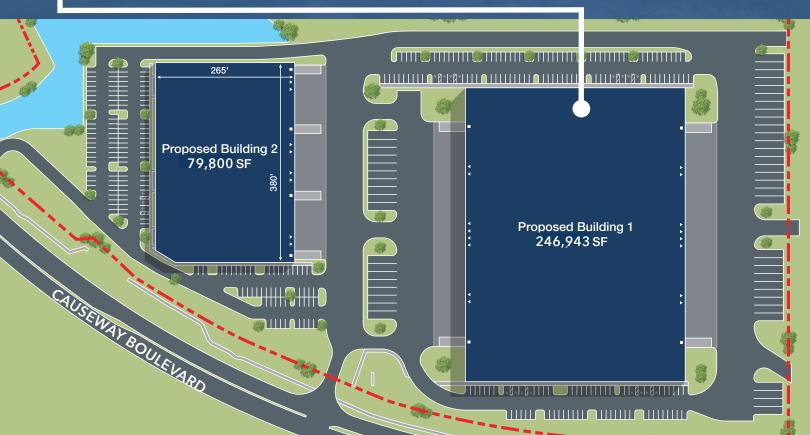

#### **BUILDING SPECIFICATIONS & SITE PLAN**

# THE GATEWAY OF THE EAST TAMPA MARKET

Causeway Distribution Center is a master-planned industrial park sitting less than 3 miles from the entrance of the Port of Tampa.

The park will host 2 Class-A buildings totaling up to 326,743 SF with 24 dock-high doors (knockout panels are available allowing for up to 60 doors), grade-level loading, 6" dock aprons, ESFR sprinkler system, 50' x 52' columnspacing with 60' speed bays, 7" unreinforced SOG, 45 mil TPO or EPDM roof, 1.5 FAR, 2-story building and parking options as well as excellent visibility on Causeway Blvd.