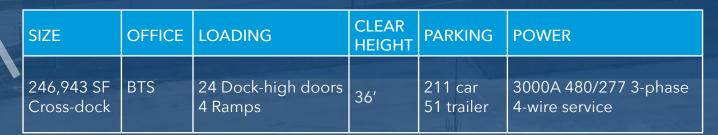

#### **BUILDING SPECIFICATIONS & SITE PLAN**

# THE GATEWAY OF THE EAST TAMPA MARKET

Causeway Distribution Center is a master-planned industrial park sitting less than 3 miles from the entrance of the Port of Tampa.

The park will host 2 Class-A buildings totaling up to 326,743 SF with 24 dock-high doors (knockout panels are available allowing for up to 60 doors), grade-level loading, 6" dock aprons, ESFR sprinkler system, 50' x 52' columnspacing with 60' speed bays, 7" unreinforced SOG, 45 mil TPO or EPDM roof, 1.5 FAR, 2-story building and parking options as well as excellent visibility on Causeway Blvd.