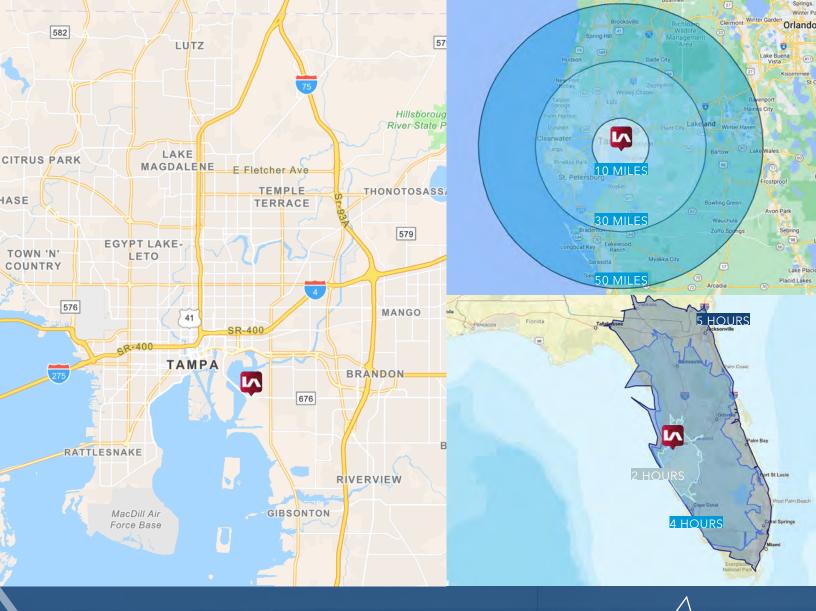

# DEMOGRAPHICS

| MILEAGE  | POPULATION |          |           | INDUSTRY<br>WORKFORCE |  |
|----------|------------|----------|-----------|-----------------------|--|
| 10 MILES | 747,981    | \$61,115 | 395,187   | 19.1%                 |  |
| 30 MILES | 3,251,189  | \$67,534 | 1,637,406 | 18.3%                 |  |
| 50 MILES | 4,538,454  | \$65,380 | 2,186,089 | 19.4%                 |  |

### **DRIVE TIMES**

| PORT OF<br>TAMPA | 1 MILE  | U.S. HWY. 301        | 4 MILES | I-275                   | 6 MILES  |
|------------------|---------|----------------------|---------|-------------------------|----------|
| U.S. HWY. 41     | 1 MILE  | SELMON<br>EXPRESSWAY | 5 MILES | VETERAN'S<br>EXPRESSWAY | 12 MILES |
| I-4              | 4 MILES | I-75                 | 5 MILES | TAMPA INT'L<br>AIRPORT  | 14 MILES |