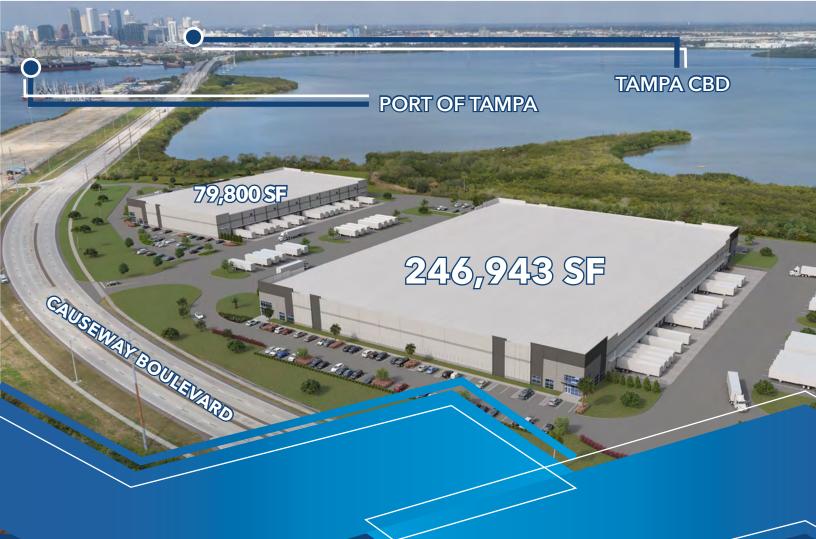

### COMING SOON BRAND NEW INDUSTRIAL BUILDING TOTALING UP TO

# 246,943SF

Julia Silva, SIOR President jsilva@lee-associates.com C 813.230.8008 Erika Thompson, SIOR Founding Principal ethompson@lee-associates.com C 813.215.4342 Ed Killmer Founding Principal ekillmer@lee-associates.com C 813.309.2805

# THE GATEWAY OF THE EAST TAMPA MARKET

Causeway Distribution Center is a master-planned industrial park sitting less than 3 miles from the entrance of the Port of Tampa.

The park will host 2 Class-A buildings totaling up to 326,743 SF with 24 dock-high doors (knockout panels are available allowing for up to 60 doors), grade-level loading, 6" dock aprons, ESFR sprinkler system, 50' x 52' columnspacing with 60' speed bays, 7" unreinforced SOG, 45 mil TPO or EPDM roof, 1.5 FAR, 2-story building and parking options as well as excellent visibility on Causeway Blvd.

#### **BUILDING SPECIFICATIONS & SITE PLAN**