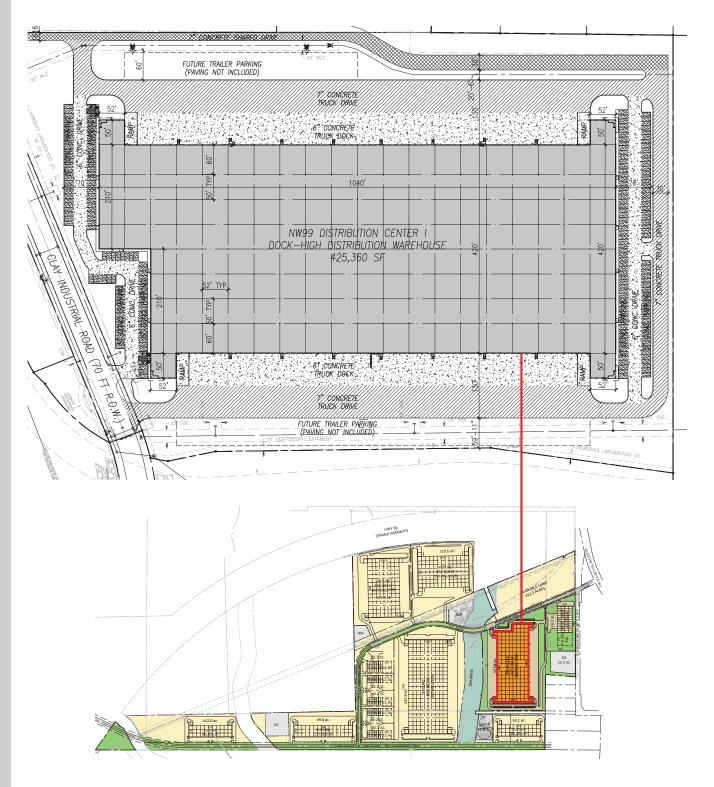

## PROPERTY SPECIFICATIONS & FEATURES

• **Total:** ±425,350 SF (Divisible to 78,000 SF)

• **Land:** ±23.8 acres

• Spec Office: Build to suit

• **Column Spacing:** 50' x 52' with 60' speed bays

• Clear Height: 36'

• **Power:** 3,000 Amp, 480v 3p

• Sprinkler System: ESFR

• **Dock High Doors:** (110) 9' × 10'

• Ramped Drive-In Doors: (4) 14' x 16'

• Truck Parking Spots: 104

• Levelers: To suit tenant

• Slab: 7", 4,000 PSI

• Trailer Parking: To suit tenant

• Car Parks: 220 (0.5172/1000)

Building Depth: 420'

• Truck Court: 130'

Additional information:

• Strategic location near major highway intersection

 Convenient access to multiple thoroughfares