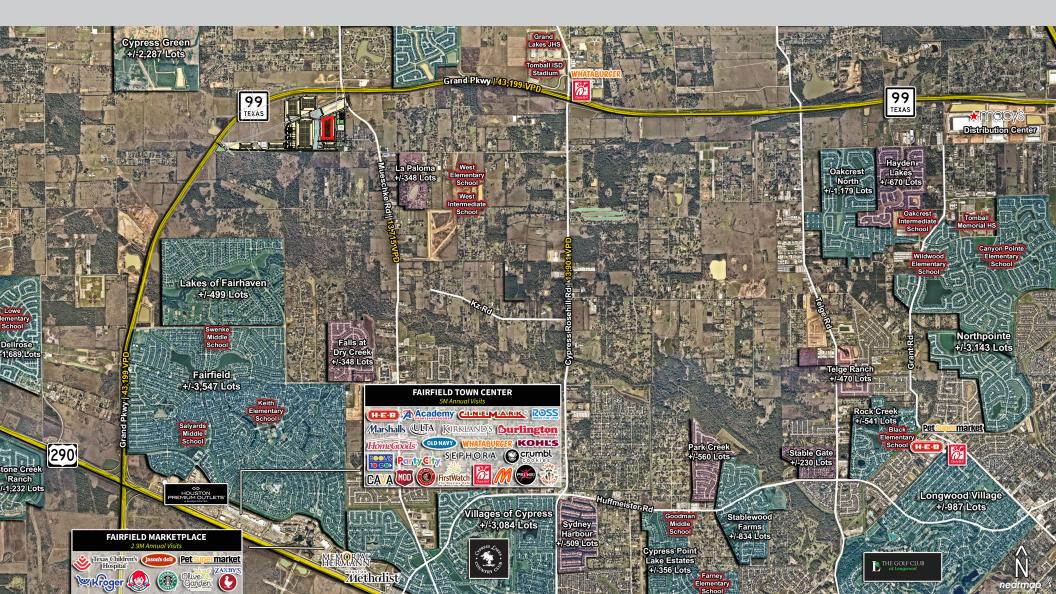

## **LOCATION FAST FACTS**

Northwest 99 Business Park I boasts a strategic location situated at the intersection of Grand Parkway and Mueschke Rd., offering exceptional accessibility to the Grand Parkway (SH 99), Highway 249, and Highway 290. Its SH 99 frontage provides convenient access for commuters, enhancing its appeal as a prime destination for businesses and residents.

| VIA MAJOR HIGHWAYS |                 |                   |                 |
|--------------------|-----------------|-------------------|-----------------|
| LOCATION           | APPROX. MILEAGE | LOCATION          | APPROX. MILEAGE |
| Grand Parkway      | <1 mile         | IAH Airport       | 31 miles        |
| Highway 290        | 5 miles         | Hobby Airport     | 43 miles        |
| Highway 249        | 8 miles         | Port Houston      | 43 miles        |
| Beltway 8          | 17 miles        | Austin            | 133 miles       |
| Interstate 10      | 20 miles        | San Antonio       | 165 miles       |
| Downtown Houston   | 37 miles        | Dallas/Fort Worth | 262 miles       |