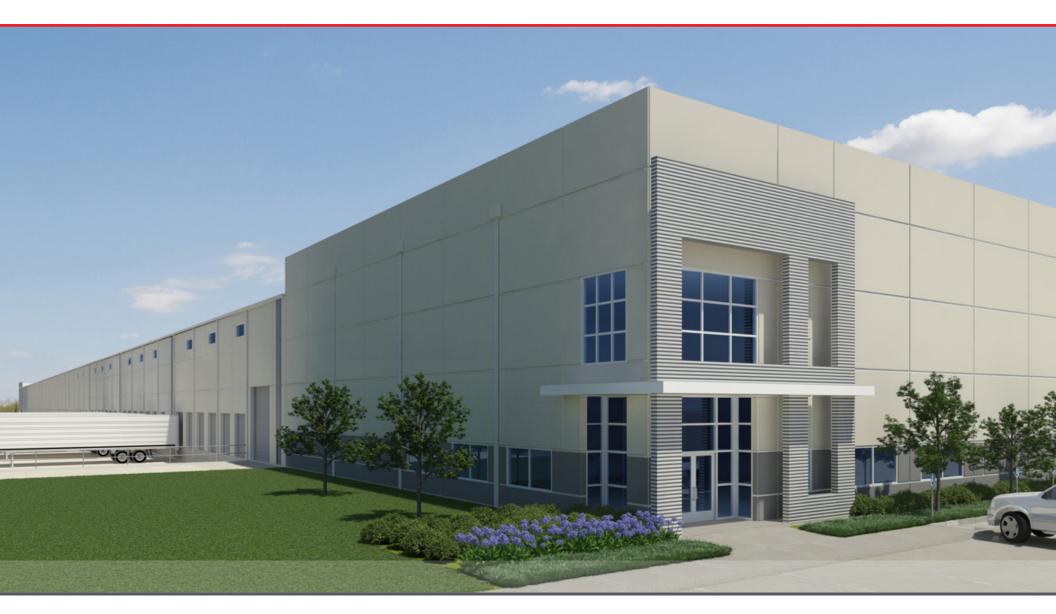

## FOR LEASE OR SALE

±425,360 SF CROSS DOCK DISTRIBUTION WAREHOUSE

NORTHWEST 99 BUSINESS PARK I TOMBALL, TX 77377, HARRIS COUNTY UNDER CONSTRUCTION | COMPLETE LATE Q3 2025

## PROPERTY SPECIFICATIONS & FEATURES

• **Total:** ±425,350 SF (Divisible to 78,000 SF)

• **Land:** ±23.8 acres

• Spec Office: Build to suit

• **Column Spacing:** 50' x 52' with 60' speed bays

• Clear Height: 36'