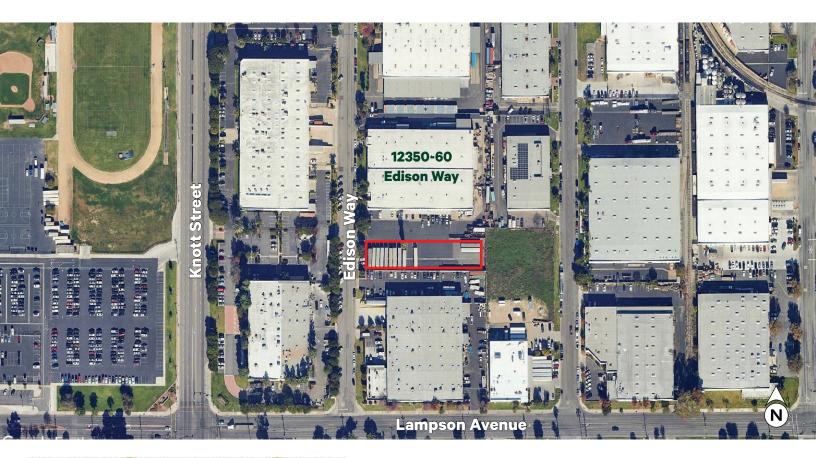

# ±25,275 SF Yard

# 12350-60 Edison Way, Garden Grove

#### Yard Highlights

- + Sublease Expires 11/30/2029
- + Fully Paved
- +Fenced
- +Lit
- + Electronic Gates
- +Available Now