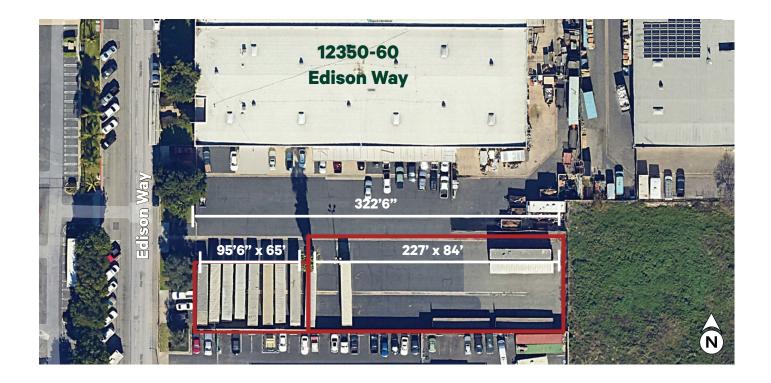

# ±25,275 SF Yard

# 12350-60 Edison Way, Garden Grove

#### Yard Highlights

- + Sublease Expires 11/30/2029
- + Fully Paved
- +Fenced
- +Lit
- + Electronic Gates
- +Available Now