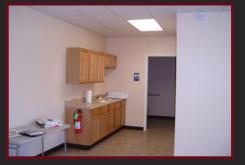

### 12345 MANSFIELD ROAD KEITHVILLE, LOUISIANA 71047

- Ideal for oil field service company
- 5,000 square feet
- 1250 SF Office including restroom and breakroom
- 1 grade level overhead door (14'x12')
- 1.5 acre site with rocked and fenced yard
- Located directly off of Highway 171 (Mansfield Rd.)