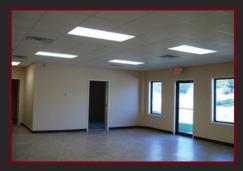

### 12345 MANSFIELD ROAD KEITHVILLE, LOUISIANA 71047

- Ideal for oil field service company
- 5,000 square feet
- 1250 SF Office including restroom and breakroom
- 1 grade level overhead door (14'x12')
- 1.5 acre site with rocked and fenced yard
- Located directly off of Highway 171 (Mansfield Rd.)