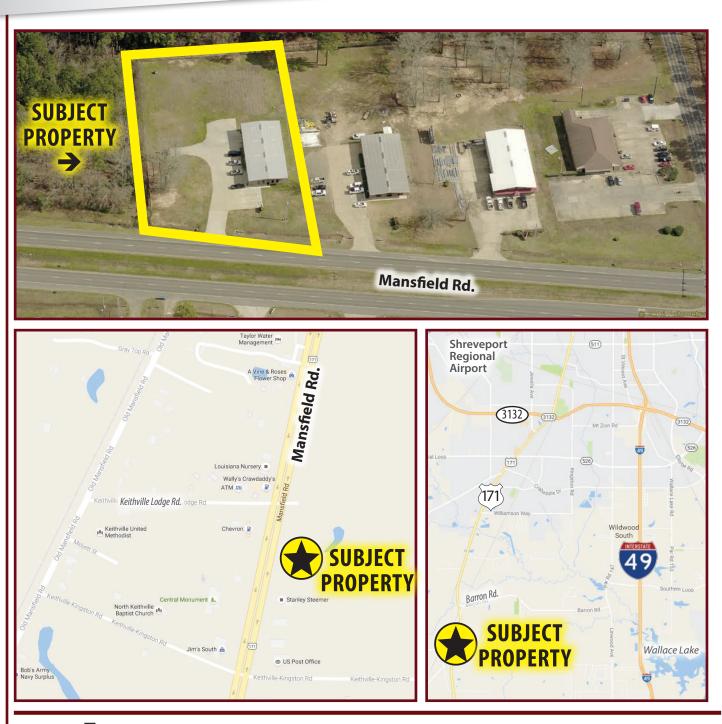

### 12345 MANSFIELD ROAD KEITHVILLE, LOUISIANA 71047

- Ideal for oil field service company
- 5,000 square feet
- 1250 SF Office including restroom and breakroom
- 1 grade level overhead door (14'x12')
- 1.5 acre site with rocked and fenced yard
- Located directly off of Highway 171 (Mansfield Rd.)

#### 12345 MANSFIELD ROAD KEITHVILLE, LOUISIANA 71047

For More Information Contact: