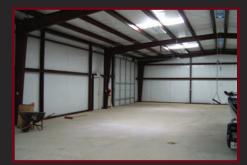

### 12345 MANSFIELD ROAD KEITHVILLE, LOUISIANA 71047

- Ideal for oil field service company
- 5,000 square feet
- 1250 SF Office including restroom and breakroom
- 1 grade level overhead door (14'x12')
- 1.5 acre site with rocked and fenced yard
- Located directly off of Highway 171 (Mansfield Rd.)