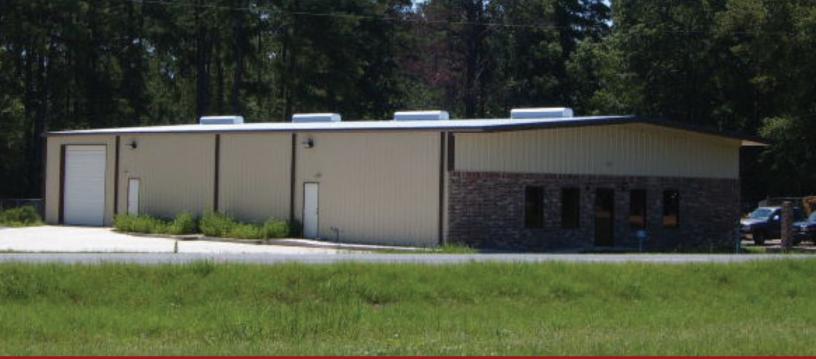

# INDUSTRIAL PROPERTY IN KEITHVILLE FOR LEASE

### 12345 MANSFIELD ROAD KEITHVILLE, LOUISIANA 71047

- Ideal for oil field service company
- 5,000 square feet
- 1250 SF Office including restroom and breakroom
- 1 grade level overhead door (14'x12')
- 1.5 acre site with rocked and fenced yard
- Located directly off of Highway 171 (Mansfield Rd.)