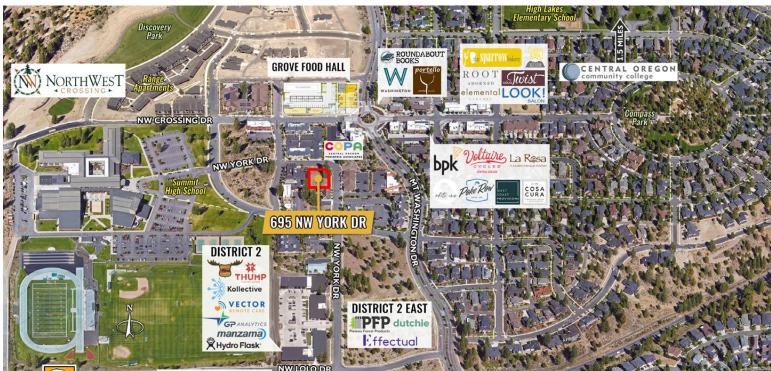

### Premier NWX Medical/Office Space

695 NW York Drive, Bend, OR 97703

#### **HIGHLIGHTS**

- Located in the heart of NorthWest Crossing
- Close to nearby restaurants, shops, schools and businesses
- High-end medical/office building completed in 2020
- Suite 110 consists of an open work area, three private offices/treatment rooms, and private restroom
- Near Phil's Trail Complex and Shevlin Park