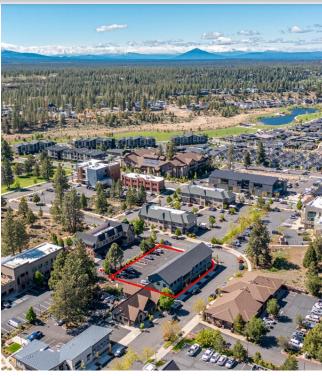

### Premier NWX Medical/Office Space

695 NW York Drive, Bend, OR 97703

#### **HIGHLIGHTS**

- Located in the heart of NorthWest Crossing
- Close to nearby restaurants, shops, schools and businesses
- High-end medical/office building completed in 2020
- Suite 110 consists of an open work area, three private offices/treatment rooms, and private restroom
- Near Phil's Trail Complex and Shevlin Park