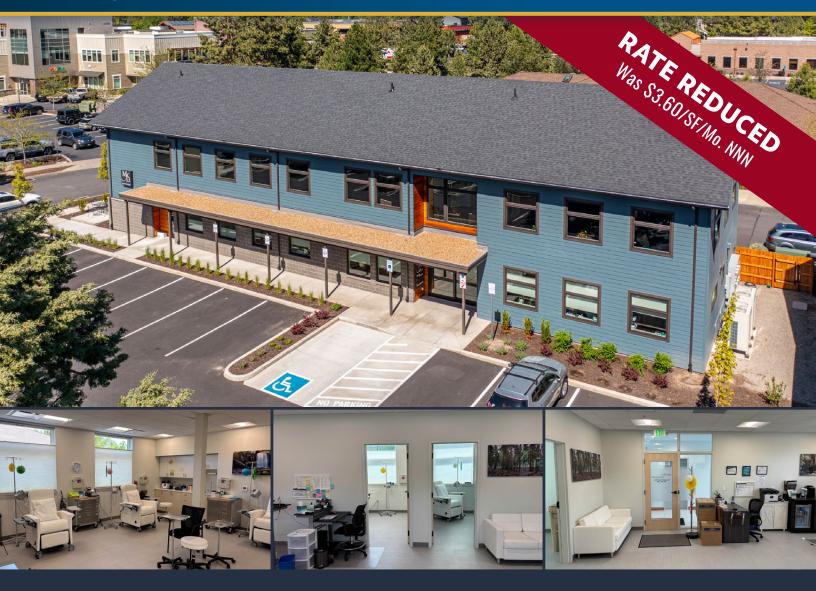

### FOR LEASE

1,178 SF | \$3.25/SF/MO.NNN

### Premier NWX Medical/Office Space

695 NW York Drive, Bend, OR 97703

#### **PROPERTY DETAILS**

**Suite 110:** 1.178 SF

**Lease Rate:** \$3.60/SF/Mo. NNN \$3.25/SF/Mo. NNN

**CAMs:** Est. at \$1.10/SF/Mo.

**Bldg. Size:** 7,737 SF

**Zoning:** Mixed Employment (ME)

**Parking:** 23 onsite spaces plus street parking

#### **HIGHLIGHTS**

- Located in the heart of NorthWest Crossing
- Close to nearby restaurants, shops, schools and businesses
- High-end medical/office building completed in 2020
- Suite 110 consists of an open work area, three private offices/treatment rooms, and private restroom
- Near Phil's Trail Complex and Shevlin Park