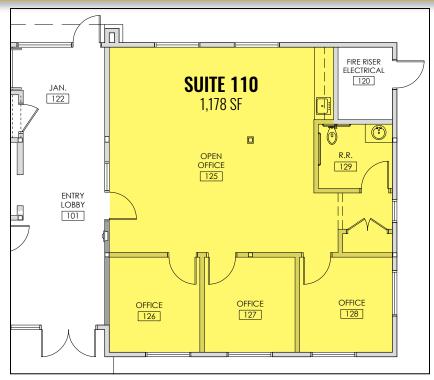

#### **PROPERTY DETAILS**

**Suite 110:** 1.178 SF

**Lease Rate:** \$3.60/SF/Mo. NNN \$3.25/SF/Mo. NNN

**CAMs:** Est. at \$1.10/SF/Mo.

**Bldg. Size:** 7,737 SF

**Zoning:** Mixed Employment (ME)

**Parking:** 23 onsite spaces plus street parking

#### **HIGHLIGHTS**

- Located in the heart of NorthWest Crossing
- Close to nearby restaurants, shops, schools and businesses
- High-end medical/office building completed in 2020
- Suite 110 consists of an open work area, three private offices/treatment rooms, and private restroom
- Near Phil's Trail Complex and Shevlin Park