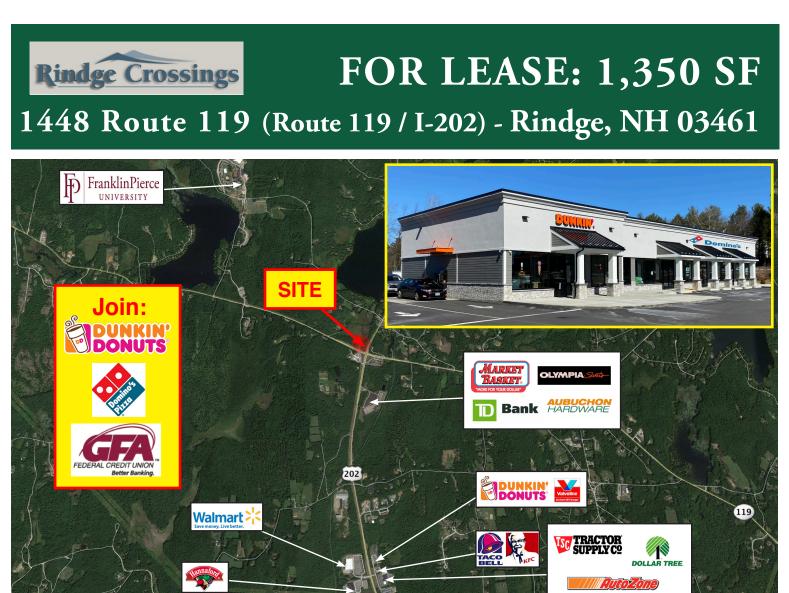

ARGYLE

REALTY

GROUP

- New construction Fall 2019 Delivery
- 1,350 SF Available
- Adjacent to an available pad site with drive thru
- 16' clear ceiling height
- Parking: 5.6/1,000 SF
- High traffic signalized intersection
- Access in both directions with dedicated turning lane
- Zoning: Village
- Wi Valley Fiber Optic Internet Service up to 100 Mbs installed in building for subscriptions
- Uses: Retail, bank, barber shop, beauty salon, gift shop, etc.
- Less than 1 mile to Franklin Pierce University
- Area retailers include: Market Basket, Olympia Sports, TD Bank, Aubuchon Hardware, Walmart, Hannaford, Tractor Supply, Dollar Tree, Autozone, Marshalls, etc.

## FOR LEASE: 1,350 SF

1448 Route 119 (Route 119 / I-202) - Rindge, NH 03461

ARGYLE REALTY GROUP

Argyle Realty Group, LLC - Daniel J. Connelly 21 High Street, Suite 305B - North Andover, MA 01845 dan@arg.boston - 617.784.3239