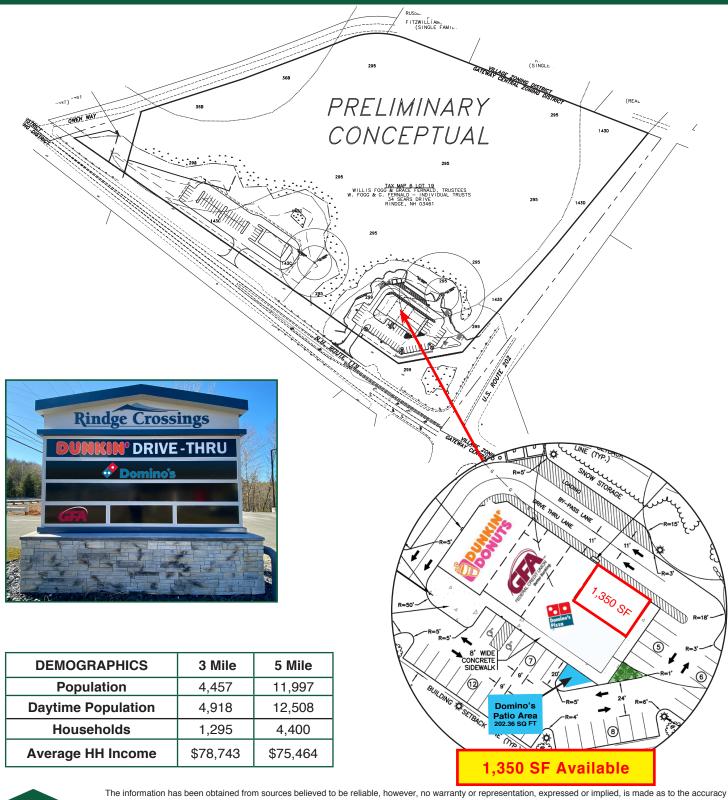

ARGYLE

REALTY

GROUP

- New construction Fall 2019 Delivery
- 1,350 SF Available
- Adjacent to an available pad site with drive thru
- 16' clear ceiling height
- Parking: 5.6/1,000 SF
- High traffic signalized intersection
- Access in both directions with dedicated turning lane
- Zoning: Village
- Wi Valley Fiber Optic Internet Service up to 100 Mbs installed in building for subscriptions
- Uses: Retail, bank, barber shop, beauty salon, gift shop, etc.
- Less than 1 mile to Franklin Pierce University
- Area retailers include: Market Basket, Olympia Sports, TD Bank, Aubuchon Hardware, Walmart, Hannaford, Tractor Supply, Dollar Tree, Autozone, Marshalls, etc.

## FOR LEASE: 1,350 SF

1448 Route 119 (Route 119 / I-202) - Rindge, NH 03461

ARGYLE REALTY GROUP

Argyle Realty Group, LLC - Daniel J. Connelly 21 High Street, Suite 305B - North Andover, MA 01845 dan@arg.boston - 617.784.3239