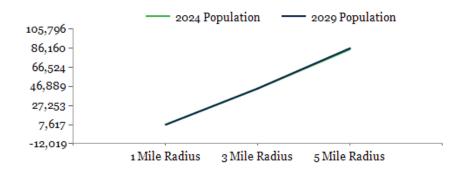

Regional Map

| POPULATION                         | 1 MILE | 3 MILE | 5 MILE |
|------------------------------------|--------|--------|--------|
| 2000 Population                    | 4,855  | 22,285 | 41,046 |
| 2010 Population                    | 6,815  | 36,388 | 68,094 |
| 2024 Population                    | 7,740  | 44,672 | 85,126 |
| 2029 Population                    | 7,617  | 44,913 | 86,160 |
| 2024-2029: Population: Growth Rate | -1.60% | 0.55%  | 1.20%  |
|                                    |        |        |        |