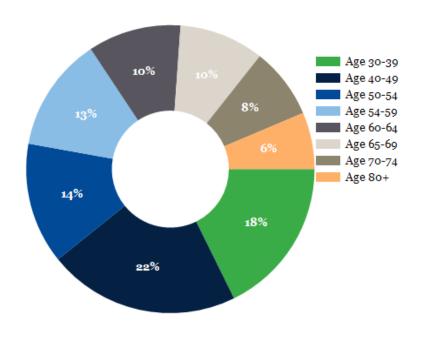

2024 Household Income

2024 Own vs. Rent - 1 Mile Radius

Source: esri

| 2024 Population Age 35-39                                                                                                                                                                                                                                                                                                                                                                                                                                                                                                                                                                                                                                                                                                                                                                                                                                                                                                                                                                                                                                                                                                      |                               |           |           | 5 MILE    |
|--------------------------------------------------------------------------------------------------------------------------------------------------------------------------------------------------------------------------------------------------------------------------------------------------------------------------------------------------------------------------------------------------------------------------------------------------------------------------------------------------------------------------------------------------------------------------------------------------------------------------------------------------------------------------------------------------------------------------------------------------------------------------------------------------------------------------------------------------------------------------------------------------------------------------------------------------------------------------------------------------------------------------------------------------------------------------------------------------------------------------------|-------------------------------|-----------|-----------|-----------|
| 2024 Population Age 40-44       506       2,950       5         2024 Population Age 45-49       546       3,076       6         2024 Population Age 50-54       666       3,472       6         2024 Population Age 55-59       629       3,075       6         2024 Population Age 60-64       511       2,795       5         2024 Population Age 65-69       466       2,453       4         2024 Population Age 70-74       390       2,178       3         2024 Population Age 85-84       170       943       1         2024 Population Age 88-84       170       943       1         2024 Population Age 88+       101       818       1         2024 Population Age 18+       6,338       36,485       67         2024 Median Age       44       42         2029 Median Age       45       43         2024 INCOME BY AGE       1MILE       3 MILE       5 M         Median Household Income 25-34       \$106,903       \$104,153       \$107         Average Household Income 25-34       \$151,185       \$145,231       \$149         Median Household Income 25-34       \$159,525       \$147,936       \$153,600 | 24 Population Age 30-34       | 437       | 2,502     | 4,359     |
| 2024 Population Age 45-49 546 3,076 6 2024 Population Age 50-54 666 3,472 6 2024 Population Age 55-59 629 3,075 6 2024 Population Age 60-64 511 2,795 5 2024 Population Age 65-69 466 2,453 4 2024 Population Age 70-74 390 2,178 3 2024 Population Age 75-79 312 1,620 3 2024 Population Age 80-84 170 943 1 2024 Population Age 88+ 101 818 1 2024 Population Age 88+ 6,338 36,485 67 2024 Population Age 18+ 6,338 36,485 67 2024 Median Age 44 42 2029 Median Age 45 43 2024 INCOME BY AGE 1 MILE 3 MILE 5 M Median Household Income 25-34 \$151,185 \$145,231 \$149 Median Household Income 25-34 \$151,185 \$145,231 \$149 Median Household Income 35-44 \$159,525 \$147,936 \$153                                                                                                                                                                                                                                                                                                                                                                                                                                       | 24 Population Age 35-39       | 430       | 2,653     | 5,089     |
| 2024 Population Age 50-54       666       3,472       6         2024 Population Age 55-59       629       3,075       6         2024 Population Age 60-64       511       2,795       5         2024 Population Age 65-69       466       2,453       4         2024 Population Age 70-74       390       2,178       3         2024 Population Age 80-84       170       943       1         2024 Population Age 85+       101       818       1         2024 Population Age 85+       6,338       36,485       67         2024 Median Age       44       42         2029 Median Age       45       43         2024 INCOME BY AGE       1 MILE       3 MILE       5 M         Median Household Income 25-34       \$151,185       \$145,231       \$149         Median Household Income 25-34       \$151,185       \$147,936       \$153,60                                                                                                                                                                                                                                                                                  | 24 Population Age 40-44       | 506       | 2,950     | 5,942     |
| 2024 Population Age 55-59       629       3,075       6         2024 Population Age 60-64       511       2,795       5         2024 Population Age 65-69       466       2,453       4         2024 Population Age 70-74       390       2,178       3         2024 Population Age 75-79       312       1,620       3         2024 Population Age 80-84       170       943       1         2024 Population Age 85+       101       818       1         2024 Population Age 18+       6,338       36,485       67         2024 Median Age       44       42         2029 Median Age       45       43         2024 INCOME BY AGE       1 MILE       3 MILE       5 M         Median Household Income 25-34       \$106,903       \$104,153       \$107         Average Household Income 25-34       \$151,185       \$145,231       \$149         Median Household Income 35-44       \$159,525       \$147,936       \$153                                                                                                                                                                                                  | 24 Population Age 45-49       | 546       | 3,076     | 6,027     |
| 2024 Population Age 60-64       511       2,795       5         2024 Population Age 65-69       466       2,453       4         2024 Population Age 70-74       390       2,178       3         2024 Population Age 75-79       312       1,620       3         2024 Population Age 80-84       170       943       1         2024 Population Age 85+       101       818       1         2024 Population Age 18+       6,338       36,485       67         2024 Median Age       44       42         2029 Median Age       45       43         2024 INCOME BY AGE       1 MILE       3 MILE       5 M         Median Household Income 25-34       \$106,903       \$104,153       \$107         Average Household Income 25-34       \$151,185       \$145,231       \$149         Median Household Income 35-44       \$159,525       \$147,936       \$153                                                                                                                                                                                                                                                                  | 24 Population Age 50-54       | 666       | 3,472     | 6,791     |
| 2024 Population Age 65-69       466       2,453       4         2024 Population Age 70-74       390       2,178       3         2024 Population Age 75-79       312       1,620       3         2024 Population Age 80-84       170       943       1         2024 Population Age 85+       101       818       1         2024 Population Age 18+       6,338       36,485       67         2024 Median Age       44       42         2029 Median Age       45       43         2024 INCOME BY AGE       1 MILE       3 MILE       5 M         Median Household Income 25-34       \$106,903       \$104,153       \$107         Average Household Income 25-34       \$151,185       \$145,231       \$149         Median Household Income 35-44       \$159,525       \$147,936       \$153                                                                                                                                                                                                                                                                                                                                  | 24 Population Age 55-59       | 629       | 3,075     | 6,023     |
| 2024 Population Age 70-74       390       2,178       3         2024 Population Age 75-79       312       1,620       3         2024 Population Age 80-84       170       943       1         2024 Population Age 85+       101       818       1         2024 Population Age 18+       6,338       36,485       67         2024 Median Age       44       42         2029 Median Age       45       43         2024 INCOME BY AGE       1 MILE       3 MILE       5 M         Median Household Income 25-34       \$106,903       \$104,153       \$107         Average Household Income 25-34       \$151,185       \$145,231       \$149         Median Household Income 35-44       \$159,525       \$147,936       \$153                                                                                                                                                                                                                                                                                                                                                                                                  | 24 Population Age 60-64       | 511       | 2,795     | 5,445     |
| 2024 Population Age 75-79       312       1,620       3         2024 Population Age 80-84       170       943       1         2024 Population Age 85+       101       818       1         2024 Population Age 18+       6,338       36,485       67         2024 Median Age       44       42         2029 Median Age       45       43         2024 INCOME BY AGE       1 MILE       3 MILE       5 M         Median Household Income 25-34       \$106,903       \$104,153       \$107         Average Household Income 25-34       \$151,185       \$145,231       \$149         Median Household Income 35-44       \$159,525       \$147,936       \$153                                                                                                                                                                                                                                                                                                                                                                                                                                                                  | 24 Population Age 65-69       | 466       | 2,453     | 4,680     |
| 2024 Population Age 80-84       170       943       1         2024 Population Age 85+       101       818       1         2024 Population Age 18+       6,338       36,485       67         2024 Median Age       44       42         2029 Median Age       45       43         2024 INCOME BY AGE       1 MILE       3 MILE       5 M         Median Household Income 25-34       \$106,903       \$104,153       \$107         Average Household Income 25-34       \$151,185       \$145,231       \$149         Median Household Income 35-44       \$159,525       \$147,936       \$153,600                                                                                                                                                                                                                                                                                                                                                                                                                                                                                                                              | 24 Population Age 70-74       | 390       | 2,178     | 3,929     |
| 2024 Population Age 85+       101       818       1         2024 Population Age 18+       6,338       36,485       67         2024 Median Age       44       42         2029 Median Age       45       43         2024 INCOME BY AGE       1 MILE       3 MILE       5 M         Median Household Income 25-34       \$106,903       \$104,153       \$107         Average Household Income 25-34       \$151,185       \$145,231       \$149         Median Household Income 35-44       \$159,525       \$147,936       \$153                                                                                                                                                                                                                                                                                                                                                                                                                                                                                                                                                                                                | 24 Population Age 75-79       | 312       | 1,620     | 3,001     |
| 2024 Population Age 18+       6,338       36,485       67         2024 Median Age       44       42         2029 Median Age       45       43         2024 INCOME BY AGE       1 MILE       3 MILE       5 M         Median Household Income 25-34       \$106,903       \$104,153       \$107         Average Household Income 25-34       \$151,185       \$145,231       \$149         Median Household Income 35-44       \$159,525       \$147,936       \$153,500                                                                                                                                                                                                                                                                                                                                                                                                                                                                                                                                                                                                                                                        | 24 Population Age 80-84       | 170       | 943       | 1,712     |
| 2024 Median Age       44       42         2029 Median Age       45       43         2024 INCOME BY AGE       1 MILE       3 MILE       5 M         Median Household Income 25-34       \$106,903       \$104,153       \$107         Average Household Income 25-34       \$151,185       \$145,231       \$149         Median Household Income 35-44       \$159,525       \$147,936       \$153,000                                                                                                                                                                                                                                                                                                                                                                                                                                                                                                                                                                                                                                                                                                                          | 24 Population Age 85+         | 101       | 818       | 1,458     |
| 2029 Median Age       45       43         2024 INCOME BY AGE       1 MILE       3 MILE       5 M         Median Household Income 25-34       \$106,903       \$104,153       \$107         Average Household Income 25-34       \$151,185       \$145,231       \$149         Median Household Income 35-44       \$159,525       \$147,936       \$153,000                                                                                                                                                                                                                                                                                                                                                                                                                                                                                                                                                                                                                                                                                                                                                                    | 24 Population Age 18+         | 6,338     | 36,485    | 67,381    |
| 2024 INCOME BY AGE         1 MILE         3 MILE         5 M           Median Household Income 25-34         \$106,903         \$104,153         \$107           Average Household Income 25-34         \$151,185         \$145,231         \$149           Median Household Income 35-44         \$159,525         \$147,936         \$153,                                                                                                                                                                                                                                                                                                                                                                                                                                                                                                                                                                                                                                                                                                                                                                                   | 24 Median Age                 | 44        | 42        | 42        |
| Median Household Income 25-34       \$106,903       \$104,153       \$107         Average Household Income 25-34       \$151,185       \$145,231       \$149         Median Household Income 35-44       \$159,525       \$147,936       \$153,000                                                                                                                                                                                                                                                                                                                                                                                                                                                                                                                                                                                                                                                                                                                                                                                                                                                                             | 29 Median Age                 | 45        | 43        | 43        |
| Median Household Income 25-34       \$106,903       \$104,153       \$107         Average Household Income 25-34       \$151,185       \$145,231       \$149         Median Household Income 35-44       \$159,525       \$147,936       \$153,000                                                                                                                                                                                                                                                                                                                                                                                                                                                                                                                                                                                                                                                                                                                                                                                                                                                                             | 24 INCOME BY AGE              | 1 MILE    | 3 MII E   | 5 MILE    |
| Average Household Income 25-34       \$151,185       \$145,231       \$149         Median Household Income 35-44       \$159,525       \$147,936       \$153                                                                                                                                                                                                                                                                                                                                                                                                                                                                                                                                                                                                                                                                                                                                                                                                                                                                                                                                                                   |                               | -         |           | \$107,989 |
|                                                                                                                                                                                                                                                                                                                                                                                                                                                                                                                                                                                                                                                                                                                                                                                                                                                                                                                                                                                                                                                                                                                                | verage Household Income 25-34 | \$151,185 | \$145,231 | \$149,657 |
| Average Household Income 35-44 \$201,791 \$187,653 \$192                                                                                                                                                                                                                                                                                                                                                                                                                                                                                                                                                                                                                                                                                                                                                                                                                                                                                                                                                                                                                                                                       | edian Household Income 35-44  | \$159,525 | \$147,936 | \$153,400 |
|                                                                                                                                                                                                                                                                                                                                                                                                                                                                                                                                                                                                                                                                                                                                                                                                                                                                                                                                                                                                                                                                                                                                | verage Household Income 35-44 | \$201,791 | \$187,653 | \$192,240 |
| Median Household Income 45-54 \$175,523 \$161,247 \$171                                                                                                                                                                                                                                                                                                                                                                                                                                                                                                                                                                                                                                                                                                                                                                                                                                                                                                                                                                                                                                                                        | edian Household Income 45-54  | \$175,523 | \$161,247 | \$171,988 |
| Average Household Income 45-54 \$225,188 \$207,500 \$218                                                                                                                                                                                                                                                                                                                                                                                                                                                                                                                                                                                                                                                                                                                                                                                                                                                                                                                                                                                                                                                                       | verage Household Income 45-54 | \$225,188 | \$207,500 | \$218,574 |
| Median Household Income <b>55-64</b> \$169,547 \$149,787 \$159                                                                                                                                                                                                                                                                                                                                                                                                                                                                                                                                                                                                                                                                                                                                                                                                                                                                                                                                                                                                                                                                 | edian Household Income 55-64  | \$169,547 | \$149,787 | \$159,771 |
| <b>Average Household Income 55-64</b> \$217,385 \$196,485 \$206                                                                                                                                                                                                                                                                                                                                                                                                                                                                                                                                                                                                                                                                                                                                                                                                                                                                                                                                                                                                                                                                | verage Household Income 55-64 | \$217,385 | \$196,485 | \$206,758 |
| Median Household Income 65-74         \$100,802         \$97,028         \$95                                                                                                                                                                                                                                                                                                                                                                                                                                                                                                                                                                                                                                                                                                                                                                                                                                                                                                                                                                                                                                                  | edian Household Income 65-74  | \$100,802 | \$97,028  | \$95,461  |
| <b>Average Household Income 65-74</b> \$160,559 \$145,869 \$144                                                                                                                                                                                                                                                                                                                                                                                                                                                                                                                                                                                                                                                                                                                                                                                                                                                                                                                                                                                                                                                                | verage Household Income 65-74 | \$160,559 | \$145,869 | \$144,612 |
| Average Household Income 75+ \$104,872 \$100,453 \$99                                                                                                                                                                                                                                                                                                                                                                                                                                                                                                                                                                                                                                                                                                                                                                                                                                                                                                                                                                                                                                                                          | verage Household Income 75+   | \$104,872 | \$100,453 | \$99,892  |