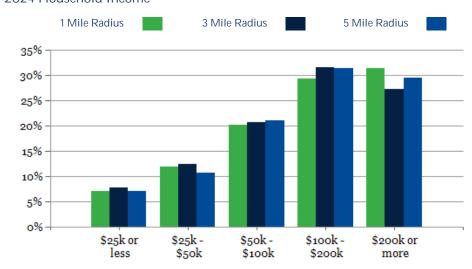

| 2024 HOUSEHOLD INCOME | 1 MILE    | 3 MILE    | 5 MILE    |
|-----------------------|-----------|-----------|-----------|
| less than \$15,000    | 147       | 880       | 1,343     |
| \$15,000-\$24,999     | 85        | 622       | 1,131     |
| \$25,000-\$34,999     | 141       | 726       | 1,223     |
| \$35,000-\$49,999     | 248       | 1,671     | 2,474     |
| \$50,000-\$74,999     | 272       | 1,915     | 3,627     |
| \$75,000-\$99,999     | 391       | 2,053     | 3,624     |
| \$100,000-\$149,999   | 501       | 3,430     | 6,018     |
| \$150,000-\$199,999   | 457       | 2,589     | 4,849     |
| \$200,000 or greater  | 1,025     | 5,208     | 10,196    |
| Median HH Income      | \$130,990 | \$119,754 | \$127,275 |
| Average HH Income     | \$181,674 | \$168,039 | \$175,301 |
|                       |           |           |           |