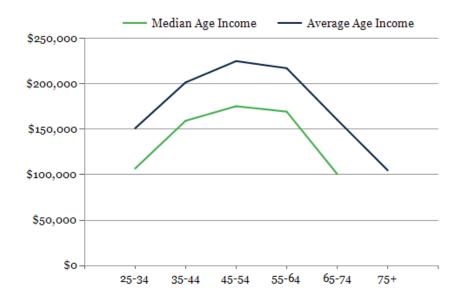

2024 Household Income

2024 Own vs. Rent - 1 Mile Radius

Source: esri

| 2024 Population Age 35-39                                                                                                                                                                                                                                                                                                                                                                                                                                                                                                                                                                                                                                                                                                                                                                                                                                                                                                                                                                                                                                                                                                      |                               |           |           | 5 MILE    |
|--------------------------------------------------------------------------------------------------------------------------------------------------------------------------------------------------------------------------------------------------------------------------------------------------------------------------------------------------------------------------------------------------------------------------------------------------------------------------------------------------------------------------------------------------------------------------------------------------------------------------------------------------------------------------------------------------------------------------------------------------------------------------------------------------------------------------------------------------------------------------------------------------------------------------------------------------------------------------------------------------------------------------------------------------------------------------------------------------------------------------------|-------------------------------|-----------|-----------|-----------|
| 2024 Population Age 40-44       506       2,950       5         2024 Population Age 45-49       546       3,076       6         2024 Population Age 50-54       666       3,472       6         2024 Population Age 55-59       629       3,075       6         2024 Population Age 60-64       511       2,795       5         2024 Population Age 65-69       466       2,453       4         2024 Population Age 70-74       390       2,178       3         2024 Population Age 85-84       170       943       1         2024 Population Age 88-84       170       943       1         2024 Population Age 88+       101       818       1         2024 Population Age 18+       6,338       36,485       67         2024 Median Age       44       42         2029 Median Age       45       43         2024 INCOME BY AGE       1MILE       3 MILE       5 M         Median Household Income 25-34       \$106,903       \$104,153       \$107         Average Household Income 25-34       \$151,185       \$145,231       \$149         Median Household Income 25-34       \$159,525       \$147,936       \$153,600 | 24 Population Age 30-34       | 437       | 2,502     | 4,359     |
| 2024 Population Age 45-49 546 3,076 6 2024 Population Age 50-54 666 3,472 6 2024 Population Age 55-59 629 3,075 6 2024 Population Age 60-64 511 2,795 5 2024 Population Age 65-69 466 2,453 4 2024 Population Age 70-74 390 2,178 3 2024 Population Age 75-79 312 1,620 3 2024 Population Age 80-84 170 943 1 2024 Population Age 88+ 101 818 1 2024 Population Age 88+ 6,338 36,485 67 2024 Population Age 18+ 6,338 36,485 67 2024 Median Age 44 42 2029 Median Age 45 43 2024 INCOME BY AGE 1 MILE 3 MILE 5 M Median Household Income 25-34 \$151,185 \$145,231 \$149 Median Household Income 25-34 \$151,185 \$145,231 \$149 Median Household Income 35-44 \$159,525 \$147,936 \$153                                                                                                                                                                                                                                                                                                                                                                                                                                       | 24 Population Age 35-39       | 430       | 2,653     | 5,089     |
| 2024 Population Age 50-54       666       3,472       6         2024 Population Age 55-59       629       3,075       6         2024 Population Age 60-64       511       2,795       5         2024 Population Age 65-69       466       2,453       4         2024 Population Age 70-74       390       2,178       3         2024 Population Age 80-84       170       943       1         2024 Population Age 85+       101       818       1         2024 Population Age 85+       6,338       36,485       67         2024 Median Age       44       42         2029 Median Age       45       43         2024 INCOME BY AGE       1 MILE       3 MILE       5 M         Median Household Income 25-34       \$151,185       \$145,231       \$149         Median Household Income 25-34       \$151,185       \$147,936       \$153,60                                                                                                                                                                                                                                                                                  | 24 Population Age 40-44       | 506       | 2,950     | 5,942     |
| 2024 Population Age 55-59       629       3,075       6         2024 Population Age 60-64       511       2,795       5         2024 Population Age 65-69       466       2,453       4         2024 Population Age 70-74       390       2,178       3         2024 Population Age 75-79       312       1,620       3         2024 Population Age 80-84       170       943       1         2024 Population Age 85+       101       818       1         2024 Population Age 18+       6,338       36,485       67         2024 Median Age       44       42         2029 Median Age       45       43         2024 INCOME BY AGE       1 MILE       3 MILE       5 M         Median Household Income 25-34       \$106,903       \$104,153       \$107         Average Household Income 25-34       \$151,185       \$145,231       \$149         Median Household Income 35-44       \$159,525       \$147,936       \$153                                                                                                                                                                                                  | 24 Population Age 45-49       | 546       | 3,076     | 6,027     |
| 2024 Population Age 60-64       511       2,795       5         2024 Population Age 65-69       466       2,453       4         2024 Population Age 70-74       390       2,178       3         2024 Population Age 75-79       312       1,620       3         2024 Population Age 80-84       170       943       1         2024 Population Age 85+       101       818       1         2024 Population Age 18+       6,338       36,485       67         2024 Median Age       44       42         2029 Median Age       45       43         2024 INCOME BY AGE       1 MILE       3 MILE       5 M         Median Household Income 25-34       \$106,903       \$104,153       \$107         Average Household Income 25-34       \$151,185       \$145,231       \$149         Median Household Income 35-44       \$159,525       \$147,936       \$153                                                                                                                                                                                                                                                                  | 24 Population Age 50-54       | 666       | 3,472     | 6,791     |
| 2024 Population Age 65-69       466       2,453       4         2024 Population Age 70-74       390       2,178       3         2024 Population Age 75-79       312       1,620       3         2024 Population Age 80-84       170       943       1         2024 Population Age 85+       101       818       1         2024 Population Age 18+       6,338       36,485       67         2024 Median Age       44       42         2029 Median Age       45       43         2024 INCOME BY AGE       1 MILE       3 MILE       5 M         Median Household Income 25-34       \$106,903       \$104,153       \$107         Average Household Income 25-34       \$151,185       \$145,231       \$149         Median Household Income 35-44       \$159,525       \$147,936       \$153                                                                                                                                                                                                                                                                                                                                  | 24 Population Age 55-59       | 629       | 3,075     | 6,023     |
| 2024 Population Age 70-74       390       2,178       3         2024 Population Age 75-79       312       1,620       3         2024 Population Age 80-84       170       943       1         2024 Population Age 85+       101       818       1         2024 Population Age 18+       6,338       36,485       67         2024 Median Age       44       42         2029 Median Age       45       43         2024 INCOME BY AGE       1 MILE       3 MILE       5 M         Median Household Income 25-34       \$106,903       \$104,153       \$107         Average Household Income 25-34       \$151,185       \$145,231       \$149         Median Household Income 35-44       \$159,525       \$147,936       \$153                                                                                                                                                                                                                                                                                                                                                                                                  | 24 Population Age 60-64       | 511       | 2,795     | 5,445     |
| 2024 Population Age 75-79       312       1,620       3         2024 Population Age 80-84       170       943       1         2024 Population Age 85+       101       818       1         2024 Population Age 18+       6,338       36,485       67         2024 Median Age       44       42         2029 Median Age       45       43         2024 INCOME BY AGE       1 MILE       3 MILE       5 M         Median Household Income 25-34       \$106,903       \$104,153       \$107         Average Household Income 25-34       \$151,185       \$145,231       \$149         Median Household Income 35-44       \$159,525       \$147,936       \$153                                                                                                                                                                                                                                                                                                                                                                                                                                                                  | 24 Population Age 65-69       | 466       | 2,453     | 4,680     |
| 2024 Population Age 80-84       170       943       1         2024 Population Age 85+       101       818       1         2024 Population Age 18+       6,338       36,485       67         2024 Median Age       44       42         2029 Median Age       45       43         2024 INCOME BY AGE       1 MILE       3 MILE       5 M         Median Household Income 25-34       \$106,903       \$104,153       \$107         Average Household Income 25-34       \$151,185       \$145,231       \$149         Median Household Income 35-44       \$159,525       \$147,936       \$153,600                                                                                                                                                                                                                                                                                                                                                                                                                                                                                                                              | 24 Population Age 70-74       | 390       | 2,178     | 3,929     |
| 2024 Population Age 85+       101       818       1         2024 Population Age 18+       6,338       36,485       67         2024 Median Age       44       42         2029 Median Age       45       43         2024 INCOME BY AGE       1 MILE       3 MILE       5 M         Median Household Income 25-34       \$106,903       \$104,153       \$107         Average Household Income 25-34       \$151,185       \$145,231       \$149         Median Household Income 35-44       \$159,525       \$147,936       \$153                                                                                                                                                                                                                                                                                                                                                                                                                                                                                                                                                                                                | 24 Population Age 75-79       | 312       | 1,620     | 3,001     |
| 2024 Population Age 18+       6,338       36,485       67         2024 Median Age       44       42         2029 Median Age       45       43         2024 INCOME BY AGE       1 MILE       3 MILE       5 M         Median Household Income 25-34       \$106,903       \$104,153       \$107         Average Household Income 25-34       \$151,185       \$145,231       \$149         Median Household Income 35-44       \$159,525       \$147,936       \$153,500                                                                                                                                                                                                                                                                                                                                                                                                                                                                                                                                                                                                                                                        | 24 Population Age 80-84       | 170       | 943       | 1,712     |
| 2024 Median Age       44       42         2029 Median Age       45       43         2024 INCOME BY AGE       1 MILE       3 MILE       5 M         Median Household Income 25-34       \$106,903       \$104,153       \$107         Average Household Income 25-34       \$151,185       \$145,231       \$149         Median Household Income 35-44       \$159,525       \$147,936       \$153,000                                                                                                                                                                                                                                                                                                                                                                                                                                                                                                                                                                                                                                                                                                                          | 24 Population Age 85+         | 101       | 818       | 1,458     |
| 2029 Median Age       45       43         2024 INCOME BY AGE       1 MILE       3 MILE       5 M         Median Household Income 25-34       \$106,903       \$104,153       \$107         Average Household Income 25-34       \$151,185       \$145,231       \$149         Median Household Income 35-44       \$159,525       \$147,936       \$153,000                                                                                                                                                                                                                                                                                                                                                                                                                                                                                                                                                                                                                                                                                                                                                                    | 24 Population Age 18+         | 6,338     | 36,485    | 67,381    |
| 2024 INCOME BY AGE         1 MILE         3 MILE         5 M           Median Household Income 25-34         \$106,903         \$104,153         \$107           Average Household Income 25-34         \$151,185         \$145,231         \$149           Median Household Income 35-44         \$159,525         \$147,936         \$153,                                                                                                                                                                                                                                                                                                                                                                                                                                                                                                                                                                                                                                                                                                                                                                                   | 24 Median Age                 | 44        | 42        | 42        |
| Median Household Income 25-34       \$106,903       \$104,153       \$107         Average Household Income 25-34       \$151,185       \$145,231       \$149         Median Household Income 35-44       \$159,525       \$147,936       \$153,000                                                                                                                                                                                                                                                                                                                                                                                                                                                                                                                                                                                                                                                                                                                                                                                                                                                                             | 29 Median Age                 | 45        | 43        | 43        |
| Median Household Income 25-34       \$106,903       \$104,153       \$107         Average Household Income 25-34       \$151,185       \$145,231       \$149         Median Household Income 35-44       \$159,525       \$147,936       \$153,000                                                                                                                                                                                                                                                                                                                                                                                                                                                                                                                                                                                                                                                                                                                                                                                                                                                                             | 24 INCOME BY AGE              | 1 MILE    | 3 MII E   | 5 MILE    |
| Average Household Income 25-34       \$151,185       \$145,231       \$149         Median Household Income 35-44       \$159,525       \$147,936       \$153                                                                                                                                                                                                                                                                                                                                                                                                                                                                                                                                                                                                                                                                                                                                                                                                                                                                                                                                                                   |                               | -         |           | \$107,989 |
|                                                                                                                                                                                                                                                                                                                                                                                                                                                                                                                                                                                                                                                                                                                                                                                                                                                                                                                                                                                                                                                                                                                                | verage Household Income 25-34 | \$151,185 | \$145,231 | \$149,657 |
| Average Household Income 35-44 \$201,791 \$187,653 \$192                                                                                                                                                                                                                                                                                                                                                                                                                                                                                                                                                                                                                                                                                                                                                                                                                                                                                                                                                                                                                                                                       | edian Household Income 35-44  | \$159,525 | \$147,936 | \$153,400 |
|                                                                                                                                                                                                                                                                                                                                                                                                                                                                                                                                                                                                                                                                                                                                                                                                                                                                                                                                                                                                                                                                                                                                | verage Household Income 35-44 | \$201,791 | \$187,653 | \$192,240 |
| Median Household Income 45-54 \$175,523 \$161,247 \$171                                                                                                                                                                                                                                                                                                                                                                                                                                                                                                                                                                                                                                                                                                                                                                                                                                                                                                                                                                                                                                                                        | edian Household Income 45-54  | \$175,523 | \$161,247 | \$171,988 |
| Average Household Income 45-54 \$225,188 \$207,500 \$218                                                                                                                                                                                                                                                                                                                                                                                                                                                                                                                                                                                                                                                                                                                                                                                                                                                                                                                                                                                                                                                                       | verage Household Income 45-54 | \$225,188 | \$207,500 | \$218,574 |
| Median Household Income <b>55-64</b> \$169,547 \$149,787 \$159                                                                                                                                                                                                                                                                                                                                                                                                                                                                                                                                                                                                                                                                                                                                                                                                                                                                                                                                                                                                                                                                 | edian Household Income 55-64  | \$169,547 | \$149,787 | \$159,771 |
| <b>Average Household Income 55-64</b> \$217,385 \$196,485 \$206                                                                                                                                                                                                                                                                                                                                                                                                                                                                                                                                                                                                                                                                                                                                                                                                                                                                                                                                                                                                                                                                | verage Household Income 55-64 | \$217,385 | \$196,485 | \$206,758 |
| Median Household Income 65-74         \$100,802         \$97,028         \$95                                                                                                                                                                                                                                                                                                                                                                                                                                                                                                                                                                                                                                                                                                                                                                                                                                                                                                                                                                                                                                                  | edian Household Income 65-74  | \$100,802 | \$97,028  | \$95,461  |
| <b>Average Household Income 65-74</b> \$160,559 \$145,869 \$144                                                                                                                                                                                                                                                                                                                                                                                                                                                                                                                                                                                                                                                                                                                                                                                                                                                                                                                                                                                                                                                                | verage Household Income 65-74 | \$160,559 | \$145,869 | \$144,612 |
| Average Household Income 75+ \$104,872 \$100,453 \$99                                                                                                                                                                                                                                                                                                                                                                                                                                                                                                                                                                                                                                                                                                                                                                                                                                                                                                                                                                                                                                                                          | verage Household Income 75+   | \$104,872 | \$100,453 | \$99,892  |