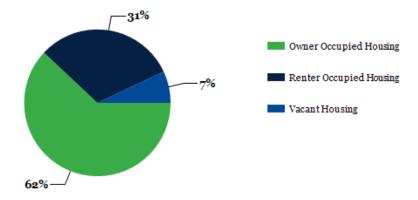

2024 Household Income

2024 Own vs. Rent - 1 Mile Radius

Source: esri

| 2024 Population Age 35-39                                                                                                                                                                                                                                                                                                                                                                                                                                                                                                                                                                                                                                                                                                                                                                                                                                                                                                                                                                                                                                                                                                      |                               |           |           | 5 MILE    |
|--------------------------------------------------------------------------------------------------------------------------------------------------------------------------------------------------------------------------------------------------------------------------------------------------------------------------------------------------------------------------------------------------------------------------------------------------------------------------------------------------------------------------------------------------------------------------------------------------------------------------------------------------------------------------------------------------------------------------------------------------------------------------------------------------------------------------------------------------------------------------------------------------------------------------------------------------------------------------------------------------------------------------------------------------------------------------------------------------------------------------------|-------------------------------|-----------|-----------|-----------|
| 2024 Population Age 40-44       506       2,950       5         2024 Population Age 45-49       546       3,076       6         2024 Population Age 50-54       666       3,472       6         2024 Population Age 55-59       629       3,075       6         2024 Population Age 60-64       511       2,795       5         2024 Population Age 65-69       466       2,453       4         2024 Population Age 70-74       390       2,178       3         2024 Population Age 85-84       170       943       1         2024 Population Age 88-84       170       943       1         2024 Population Age 88+       101       818       1         2024 Population Age 18+       6,338       36,485       67         2024 Median Age       44       42         2029 Median Age       45       43         2024 INCOME BY AGE       1MILE       3 MILE       5 M         Median Household Income 25-34       \$106,903       \$104,153       \$107         Average Household Income 25-34       \$151,185       \$145,231       \$149         Median Household Income 25-34       \$159,525       \$147,936       \$153,600 | 24 Population Age 30-34       | 437       | 2,502     | 4,359     |
| 2024 Population Age 45-49 546 3,076 6 2024 Population Age 50-54 666 3,472 6 2024 Population Age 55-59 629 3,075 6 2024 Population Age 60-64 511 2,795 5 2024 Population Age 65-69 466 2,453 4 2024 Population Age 70-74 390 2,178 3 2024 Population Age 75-79 312 1,620 3 2024 Population Age 80-84 170 943 1 2024 Population Age 88+ 101 818 1 2024 Population Age 88+ 6,338 36,485 67 2024 Population Age 18+ 6,338 36,485 67 2024 Median Age 44 42 2029 Median Age 45 43 2024 INCOME BY AGE 1 MILE 3 MILE 5 M Median Household Income 25-34 \$151,185 \$145,231 \$149 Median Household Income 25-34 \$151,185 \$145,231 \$149 Median Household Income 35-44 \$159,525 \$147,936 \$153                                                                                                                                                                                                                                                                                                                                                                                                                                       | 24 Population Age 35-39       | 430       | 2,653     | 5,089     |
| 2024 Population Age 50-54       666       3,472       6         2024 Population Age 55-59       629       3,075       6         2024 Population Age 60-64       511       2,795       5         2024 Population Age 65-69       466       2,453       4         2024 Population Age 70-74       390       2,178       3         2024 Population Age 80-84       170       943       1         2024 Population Age 85+       101       818       1         2024 Population Age 85+       6,338       36,485       67         2024 Median Age       44       42         2029 Median Age       45       43         2024 INCOME BY AGE       1 MILE       3 MILE       5 M         Median Household Income 25-34       \$151,185       \$145,231       \$149         Median Household Income 25-34       \$151,185       \$147,936       \$153,60                                                                                                                                                                                                                                                                                  | 24 Population Age 40-44       | 506       | 2,950     | 5,942     |
| 2024 Population Age 55-59       629       3,075       6         2024 Population Age 60-64       511       2,795       5         2024 Population Age 65-69       466       2,453       4         2024 Population Age 70-74       390       2,178       3         2024 Population Age 75-79       312       1,620       3         2024 Population Age 80-84       170       943       1         2024 Population Age 85+       101       818       1         2024 Population Age 18+       6,338       36,485       67         2024 Median Age       44       42         2029 Median Age       45       43         2024 INCOME BY AGE       1 MILE       3 MILE       5 M         Median Household Income 25-34       \$106,903       \$104,153       \$107         Average Household Income 25-34       \$151,185       \$145,231       \$149         Median Household Income 35-44       \$159,525       \$147,936       \$153                                                                                                                                                                                                  | 24 Population Age 45-49       | 546       | 3,076     | 6,027     |
| 2024 Population Age 60-64       511       2,795       5         2024 Population Age 65-69       466       2,453       4         2024 Population Age 70-74       390       2,178       3         2024 Population Age 75-79       312       1,620       3         2024 Population Age 80-84       170       943       1         2024 Population Age 85+       101       818       1         2024 Population Age 18+       6,338       36,485       67         2024 Median Age       44       42         2029 Median Age       45       43         2024 INCOME BY AGE       1 MILE       3 MILE       5 M         Median Household Income 25-34       \$106,903       \$104,153       \$107         Average Household Income 25-34       \$151,185       \$145,231       \$149         Median Household Income 35-44       \$159,525       \$147,936       \$153                                                                                                                                                                                                                                                                  | 24 Population Age 50-54       | 666       | 3,472     | 6,791     |
| 2024 Population Age 65-69       466       2,453       4         2024 Population Age 70-74       390       2,178       3         2024 Population Age 75-79       312       1,620       3         2024 Population Age 80-84       170       943       1         2024 Population Age 85+       101       818       1         2024 Population Age 18+       6,338       36,485       67         2024 Median Age       44       42         2029 Median Age       45       43         2024 INCOME BY AGE       1 MILE       3 MILE       5 M         Median Household Income 25-34       \$106,903       \$104,153       \$107         Average Household Income 25-34       \$151,185       \$145,231       \$149         Median Household Income 35-44       \$159,525       \$147,936       \$153                                                                                                                                                                                                                                                                                                                                  | 24 Population Age 55-59       | 629       | 3,075     | 6,023     |
| 2024 Population Age 70-74       390       2,178       3         2024 Population Age 75-79       312       1,620       3         2024 Population Age 80-84       170       943       1         2024 Population Age 85+       101       818       1         2024 Population Age 18+       6,338       36,485       67         2024 Median Age       44       42         2029 Median Age       45       43         2024 INCOME BY AGE       1 MILE       3 MILE       5 M         Median Household Income 25-34       \$106,903       \$104,153       \$107         Average Household Income 25-34       \$151,185       \$145,231       \$149         Median Household Income 35-44       \$159,525       \$147,936       \$153                                                                                                                                                                                                                                                                                                                                                                                                  | 24 Population Age 60-64       | 511       | 2,795     | 5,445     |
| 2024 Population Age 75-79       312       1,620       3         2024 Population Age 80-84       170       943       1         2024 Population Age 85+       101       818       1         2024 Population Age 18+       6,338       36,485       67         2024 Median Age       44       42         2029 Median Age       45       43         2024 INCOME BY AGE       1 MILE       3 MILE       5 M         Median Household Income 25-34       \$106,903       \$104,153       \$107         Average Household Income 25-34       \$151,185       \$145,231       \$149         Median Household Income 35-44       \$159,525       \$147,936       \$153                                                                                                                                                                                                                                                                                                                                                                                                                                                                  | 24 Population Age 65-69       | 466       | 2,453     | 4,680     |
| 2024 Population Age 80-84       170       943       1         2024 Population Age 85+       101       818       1         2024 Population Age 18+       6,338       36,485       67         2024 Median Age       44       42         2029 Median Age       45       43         2024 INCOME BY AGE       1 MILE       3 MILE       5 M         Median Household Income 25-34       \$106,903       \$104,153       \$107         Average Household Income 25-34       \$151,185       \$145,231       \$149         Median Household Income 35-44       \$159,525       \$147,936       \$153,600                                                                                                                                                                                                                                                                                                                                                                                                                                                                                                                              | 24 Population Age 70-74       | 390       | 2,178     | 3,929     |
| 2024 Population Age 85+       101       818       1         2024 Population Age 18+       6,338       36,485       67         2024 Median Age       44       42         2029 Median Age       45       43         2024 INCOME BY AGE       1 MILE       3 MILE       5 M         Median Household Income 25-34       \$106,903       \$104,153       \$107         Average Household Income 25-34       \$151,185       \$145,231       \$149         Median Household Income 35-44       \$159,525       \$147,936       \$153                                                                                                                                                                                                                                                                                                                                                                                                                                                                                                                                                                                                | 24 Population Age 75-79       | 312       | 1,620     | 3,001     |
| 2024 Population Age 18+       6,338       36,485       67         2024 Median Age       44       42         2029 Median Age       45       43         2024 INCOME BY AGE       1 MILE       3 MILE       5 M         Median Household Income 25-34       \$106,903       \$104,153       \$107         Average Household Income 25-34       \$151,185       \$145,231       \$149         Median Household Income 35-44       \$159,525       \$147,936       \$153,500                                                                                                                                                                                                                                                                                                                                                                                                                                                                                                                                                                                                                                                        | 24 Population Age 80-84       | 170       | 943       | 1,712     |
| 2024 Median Age       44       42         2029 Median Age       45       43         2024 INCOME BY AGE       1 MILE       3 MILE       5 M         Median Household Income 25-34       \$106,903       \$104,153       \$107         Average Household Income 25-34       \$151,185       \$145,231       \$149         Median Household Income 35-44       \$159,525       \$147,936       \$153,000                                                                                                                                                                                                                                                                                                                                                                                                                                                                                                                                                                                                                                                                                                                          | 24 Population Age 85+         | 101       | 818       | 1,458     |
| 2029 Median Age       45       43         2024 INCOME BY AGE       1 MILE       3 MILE       5 M         Median Household Income 25-34       \$106,903       \$104,153       \$107         Average Household Income 25-34       \$151,185       \$145,231       \$149         Median Household Income 35-44       \$159,525       \$147,936       \$153,000                                                                                                                                                                                                                                                                                                                                                                                                                                                                                                                                                                                                                                                                                                                                                                    | 24 Population Age 18+         | 6,338     | 36,485    | 67,381    |
| 2024 INCOME BY AGE         1 MILE         3 MILE         5 M           Median Household Income 25-34         \$106,903         \$104,153         \$107           Average Household Income 25-34         \$151,185         \$145,231         \$149           Median Household Income 35-44         \$159,525         \$147,936         \$153,                                                                                                                                                                                                                                                                                                                                                                                                                                                                                                                                                                                                                                                                                                                                                                                   | 24 Median Age                 | 44        | 42        | 42        |
| Median Household Income 25-34       \$106,903       \$104,153       \$107         Average Household Income 25-34       \$151,185       \$145,231       \$149         Median Household Income 35-44       \$159,525       \$147,936       \$153,000                                                                                                                                                                                                                                                                                                                                                                                                                                                                                                                                                                                                                                                                                                                                                                                                                                                                             | 29 Median Age                 | 45        | 43        | 43        |
| Median Household Income 25-34       \$106,903       \$104,153       \$107         Average Household Income 25-34       \$151,185       \$145,231       \$149         Median Household Income 35-44       \$159,525       \$147,936       \$153,000                                                                                                                                                                                                                                                                                                                                                                                                                                                                                                                                                                                                                                                                                                                                                                                                                                                                             | 24 INCOME BY AGE              | 1 MILE    | 3 MII E   | 5 MILE    |
| Average Household Income 25-34       \$151,185       \$145,231       \$149         Median Household Income 35-44       \$159,525       \$147,936       \$153                                                                                                                                                                                                                                                                                                                                                                                                                                                                                                                                                                                                                                                                                                                                                                                                                                                                                                                                                                   |                               | -         |           | \$107,989 |
|                                                                                                                                                                                                                                                                                                                                                                                                                                                                                                                                                                                                                                                                                                                                                                                                                                                                                                                                                                                                                                                                                                                                | verage Household Income 25-34 | \$151,185 | \$145,231 | \$149,657 |
| Average Household Income 35-44 \$201,791 \$187,653 \$192                                                                                                                                                                                                                                                                                                                                                                                                                                                                                                                                                                                                                                                                                                                                                                                                                                                                                                                                                                                                                                                                       | edian Household Income 35-44  | \$159,525 | \$147,936 | \$153,400 |
|                                                                                                                                                                                                                                                                                                                                                                                                                                                                                                                                                                                                                                                                                                                                                                                                                                                                                                                                                                                                                                                                                                                                | verage Household Income 35-44 | \$201,791 | \$187,653 | \$192,240 |
| Median Household Income 45-54 \$175,523 \$161,247 \$171                                                                                                                                                                                                                                                                                                                                                                                                                                                                                                                                                                                                                                                                                                                                                                                                                                                                                                                                                                                                                                                                        | edian Household Income 45-54  | \$175,523 | \$161,247 | \$171,988 |
| Average Household Income 45-54 \$225,188 \$207,500 \$218                                                                                                                                                                                                                                                                                                                                                                                                                                                                                                                                                                                                                                                                                                                                                                                                                                                                                                                                                                                                                                                                       | verage Household Income 45-54 | \$225,188 | \$207,500 | \$218,574 |
| Median Household Income <b>55-64</b> \$169,547 \$149,787 \$159                                                                                                                                                                                                                                                                                                                                                                                                                                                                                                                                                                                                                                                                                                                                                                                                                                                                                                                                                                                                                                                                 | edian Household Income 55-64  | \$169,547 | \$149,787 | \$159,771 |
| <b>Average Household Income 55-64</b> \$217,385 \$196,485 \$206                                                                                                                                                                                                                                                                                                                                                                                                                                                                                                                                                                                                                                                                                                                                                                                                                                                                                                                                                                                                                                                                | verage Household Income 55-64 | \$217,385 | \$196,485 | \$206,758 |
| Median Household Income 65-74         \$100,802         \$97,028         \$95                                                                                                                                                                                                                                                                                                                                                                                                                                                                                                                                                                                                                                                                                                                                                                                                                                                                                                                                                                                                                                                  | edian Household Income 65-74  | \$100,802 | \$97,028  | \$95,461  |
| <b>Average Household Income 65-74</b> \$160,559 \$145,869 \$144                                                                                                                                                                                                                                                                                                                                                                                                                                                                                                                                                                                                                                                                                                                                                                                                                                                                                                                                                                                                                                                                | verage Household Income 65-74 | \$160,559 | \$145,869 | \$144,612 |
| Average Household Income 75+ \$104,872 \$100,453 \$99                                                                                                                                                                                                                                                                                                                                                                                                                                                                                                                                                                                                                                                                                                                                                                                                                                                                                                                                                                                                                                                                          | verage Household Income 75+   | \$104,872 | \$100,453 | \$99,892  |