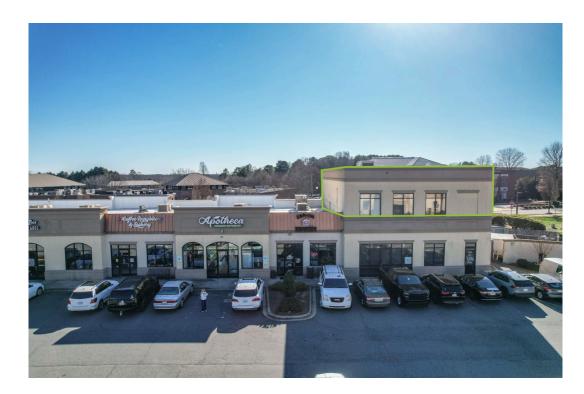

## THE SPACE

| Cornelius, NC 28031 |
|---------------------|
| Mecklenburg         |
| 001-142-02          |
| 25,592              |
| 1,345               |
| \$20.00             |
| FSG                 |
|                     |

Notes Suite 203-Utilities and HVAC included in rent, not including interior repairs or janitorial service

| PO | DΠ | ΙΔ | TI | ON.          |
|----|----|----|----|--------------|
| -  |    |    |    | $\mathbf{v}$ |

## **HIGHLIGHTS**

- Prime location near I-77 in the heart of the Lake Norman region.
- Located on highly traveled W Catawba Ave with 30,000 vehicles per day and growing.
- Highly visible center with easy accessibility.
- Great tenant mix.

| PROPERTY FEATURES        |         |
|--------------------------|---------|
| BUILDING SF              | 1,500   |
| LAND SF                  | 103,673 |
| LAND ACRES               | 2.38    |
| YEAR BUILT               | 1999    |
| ZONING TYPE              | VC      |
| BUILDING CLASS           | В       |
| NUMBER OF STORIES        | 2       |
| NUMBER OF PARKING SPACES | 70      |