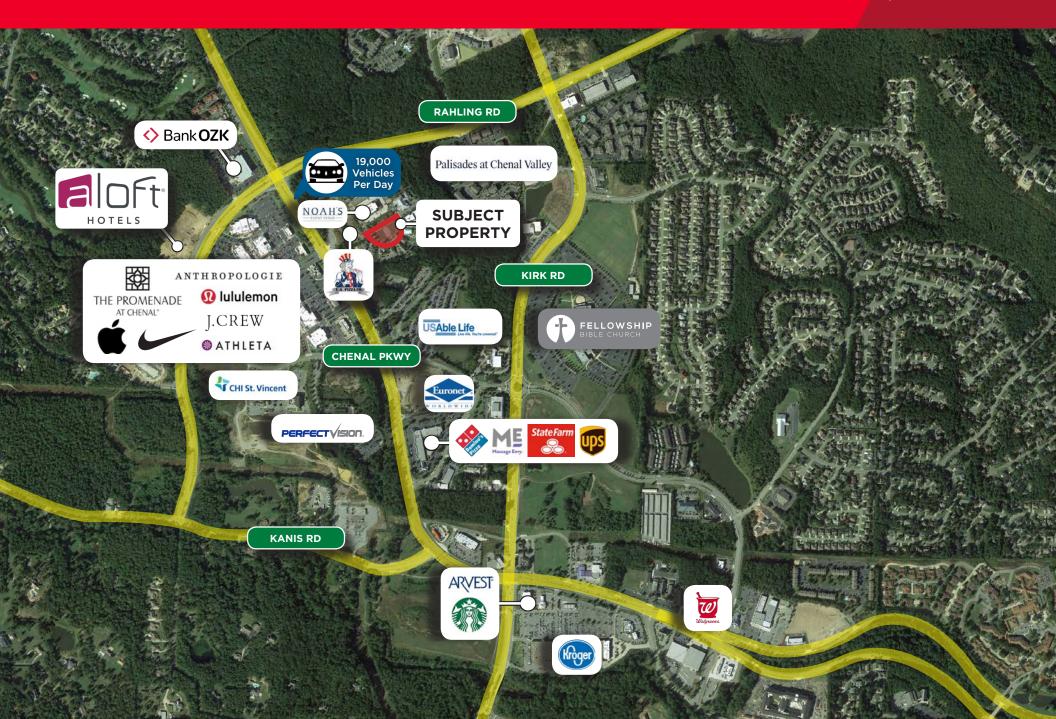

### Commercial Tract 2 Lot 1C

Rahling Circle | Little Rock, AR 72223



#### **Property Highlights**

- Location: Rahling Circle/Chenal Valley
- Lot size: 1.8 acres
- Zoning: PCD
- Price: \$14.00/SF
- Site is pad ready
- In highly desirable Village at Rahling Road development
- Across from Promenade at Chenal
- Sidewalks & curbs in place

FOR MORE INFORMATION PLEASE CONTACT:

Ryan Gibson rgibson@sagepartners.com

CUSHMAN & SAGE WAKEFIELD

> Rick O'Brien robrien@sagepartners.com

#### 501 716 5511 sagepartners.com

## Chenal Valley Aerial Little Rock, AR 72223





# Chenal Valley Demographics Little Rock, AR 72223



ONE MILE

THREE MILES

**FIVE MILES** 



#### Recent Chenal Valley Developments Little Rock, AR





# Chenal Valley Map Little Rock, AR