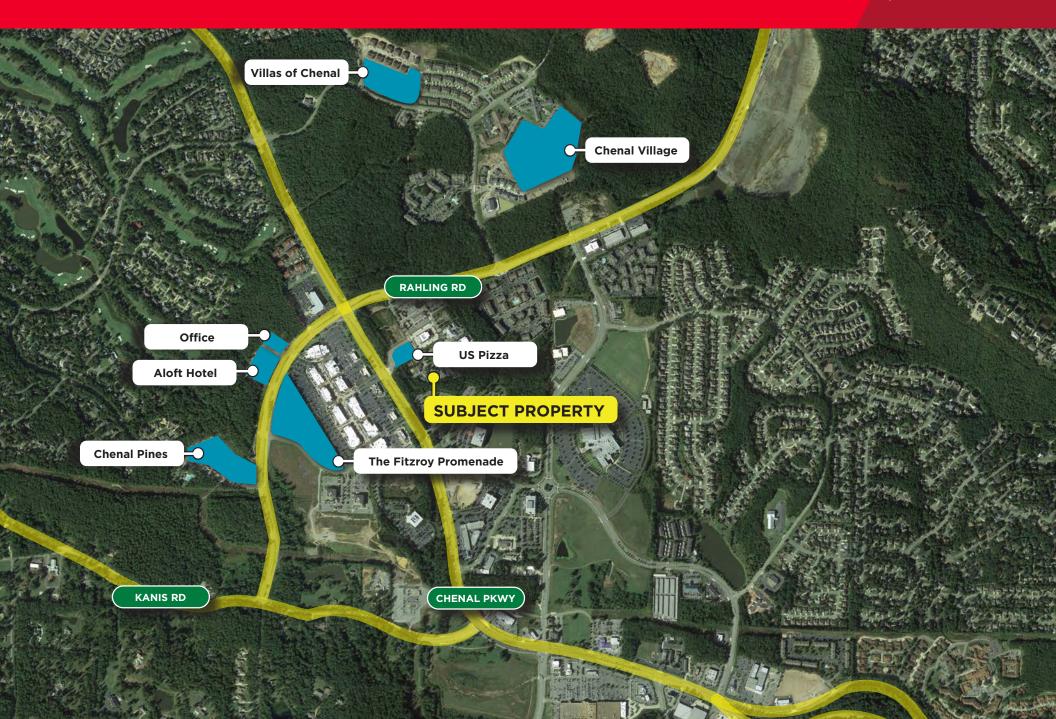

### Commercial Tract 2 Lot 1C

Rahling Circle | Little Rock, AR 72223



#### **Property Highlights**

- Location: Rahling Circle/Chenal Valley
- Lot size: 1.8 acres
- Zoning: PCD
- Price: \$14.00/SF
- Site is pad ready
- In highly desirable Village at Rahling Road development
- Across from Promenade at Chenal
- Sidewalks & curbs in place

FOR MORE INFORMATION PLEASE CONTACT:

Ryan Gibson rgibson@sagepartners.com

CUSHMAN & SAGE WAKEFIELD

> Rick O'Brien robrien@sagepartners.com

#### 501 716 5511 sagepartners.com

## Chenal Valley Aerial Little Rock, AR 72223





# Chenal Valley Demographics Little Rock, AR 72223



ONE MILE

THREE MILES

**FIVE MILES** 



#### Recent Chenal Valley Developments Little Rock, AR





# Chenal Valley Map Little Rock, AR