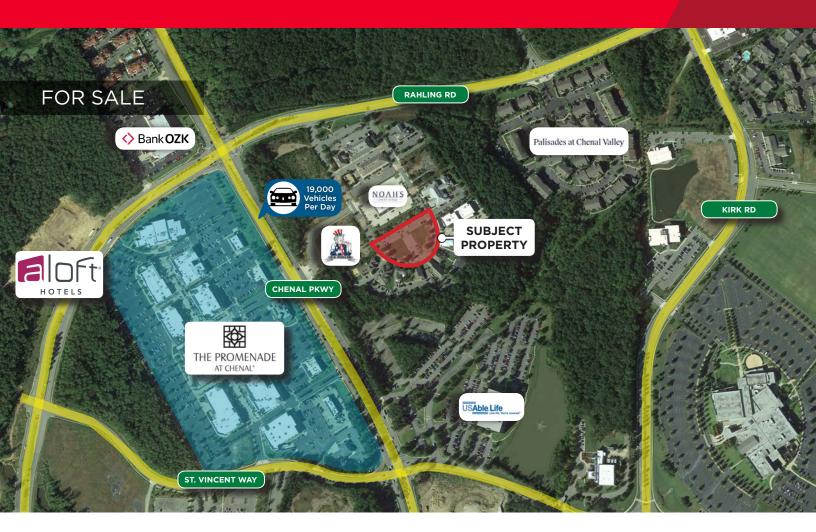

### Commercial Tract 2 Lot 1C

Rahling Circle | Little Rock, AR 72223

#### **Property Highlights**

- Location: Rahling Circle/Chenal Valley
- Lot size: 1.8 acres
- Zoning: PCD
- Price: \$14.00/SF
- Site is pad ready
- In highly desirable Village at Rahling Road development
- Across from Promenade at Chenal
- Sidewalks & curbs in place

## Chenal Valley Aerial Little Rock, AR 72223