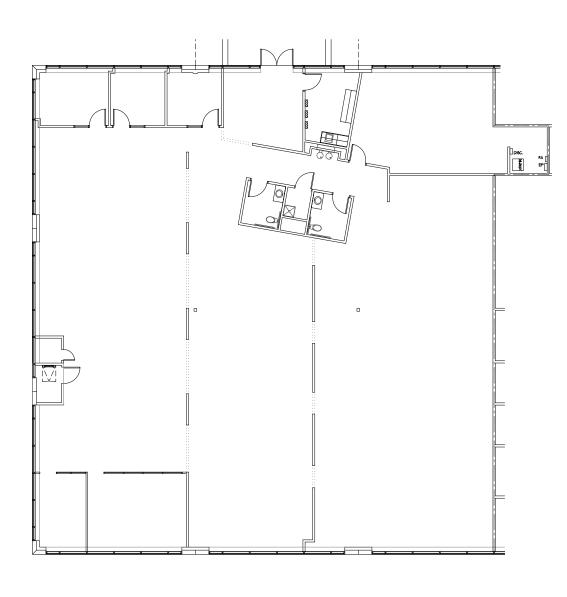

### BUILDING 3 | AS-BUILT FLOOR PLAN | SUITE 300 | 7,262 RSF

Move-in ready space tailored to accommodate diverse business needs with ease.

<sup>\*</sup>Space available with 30 day notice

## BUILDING 4 | AS-BUILT FLOOR PLAN | SUITE 425 | 7,742 RSF

Efficient floorplate provides maximum flexibility for a range of buildout options from fully open plan to perimeter office.

**VIRTUAL TOUR** 