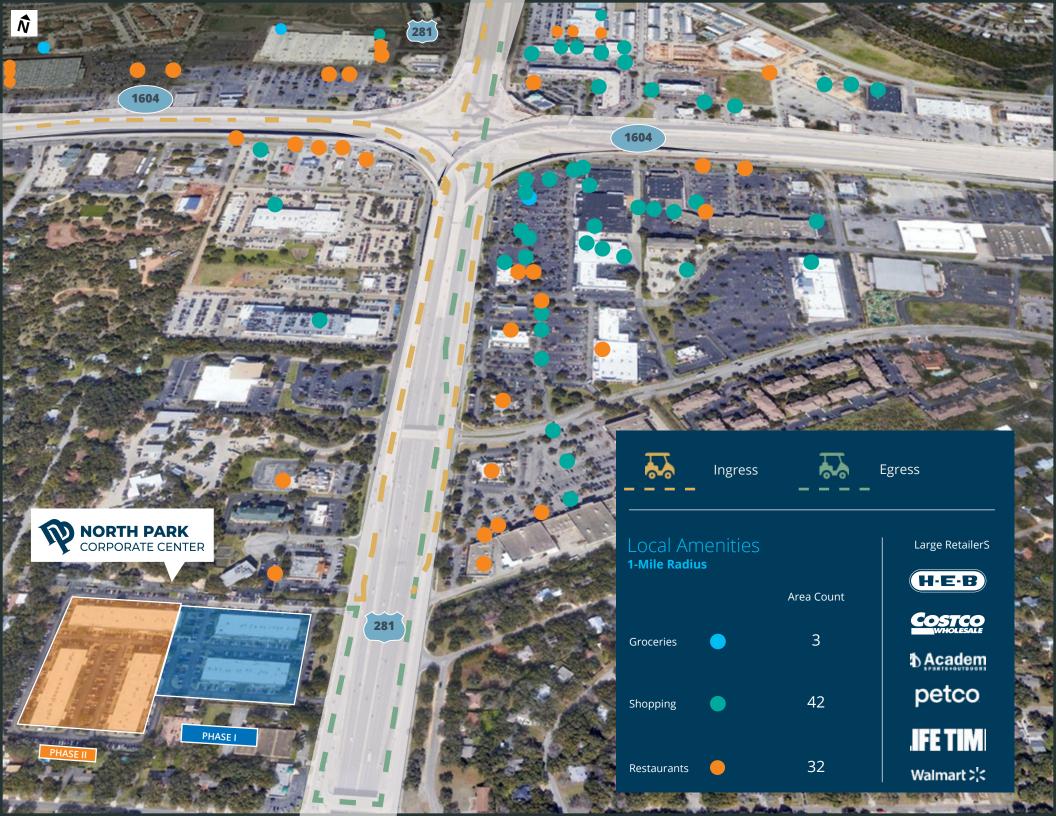

#### **BUILDING FEATURES**

A MODERN OFFICE FOR A MODERN WORKER

+/- **7,262** SF - +/- **18,148** SF

BUILDING 3: ±7,262 SF BUILDING 4: ±7,742 SF BUILDING 5: ±18,148 SF

WRAP AROUND PARKING WITH DRIVE-UP ACCESSIBILITY (4.65/1,000)

TOUR NEWLY CONSTRUCTED ONSITE GREENSPACE

EXTERIOR MEETING AREAS WITH FULL WIFI INTEGRATION

BEST-IN-CLASS AMENITIES WITHIN
1 MILE OF PROPERTY