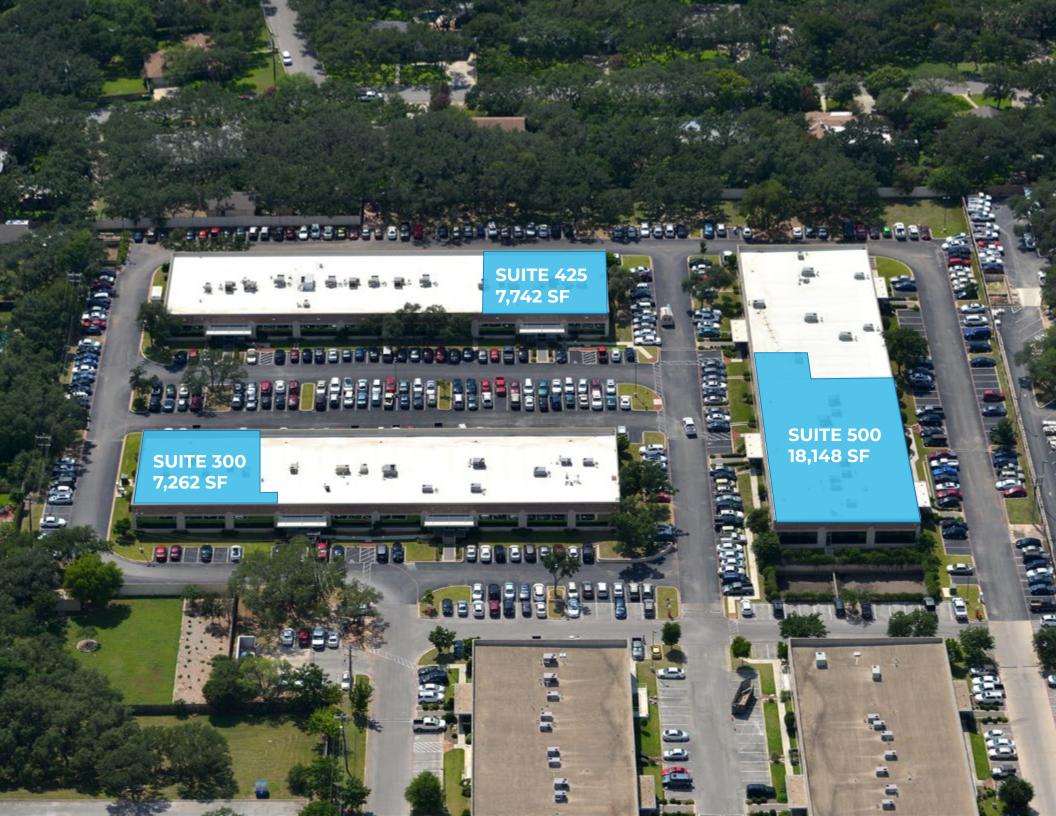

#### **BUILDING FEATURES**

A MODERN OFFICE FOR A MODERN WORKER

+/- **7,262** SF - +/- **18,148** SF

BUILDING 3: ±7,262 SF BUILDING 4: ±7,742 SF BUILDING 5: ±18,148 SF

WRAP AROUND PARKING WITH DRIVE-UP ACCESSIBILITY (4.65/1,000)