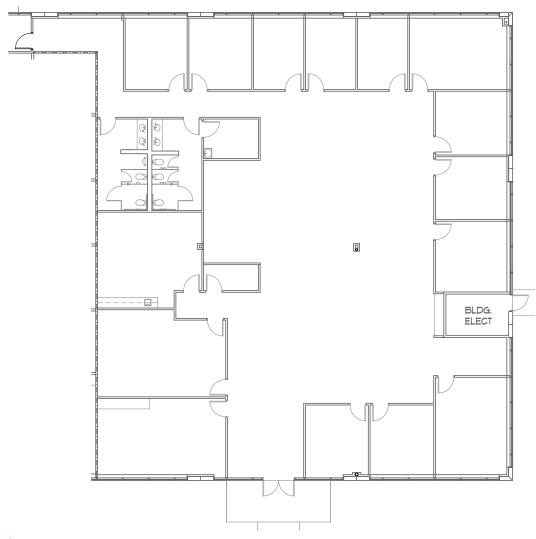

### BUILDING 3 | AS-BUILT FLOOR PLAN | SUITE 300 | 7,262 RSF

Move-in ready space tailored to accommodate diverse business needs with ease.

<sup>\*</sup>Space available with 30 day notice