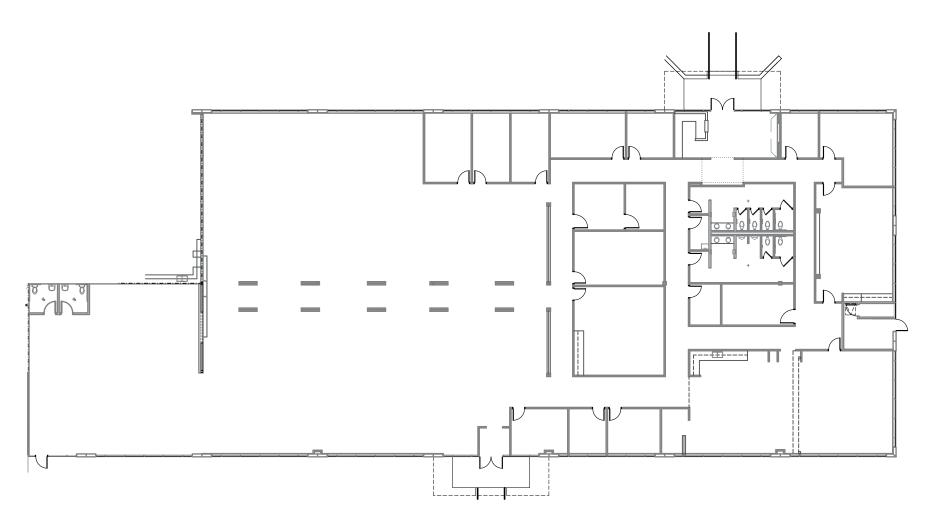

## BUILDING 4 | AS-BUILT FLOOR PLAN | SUITE 425 | 7,742 RSF

Efficient floorplate provides maximum flexibility for a range of buildout options from fully open plan to perimeter office.

**VIRTUAL TOUR** 