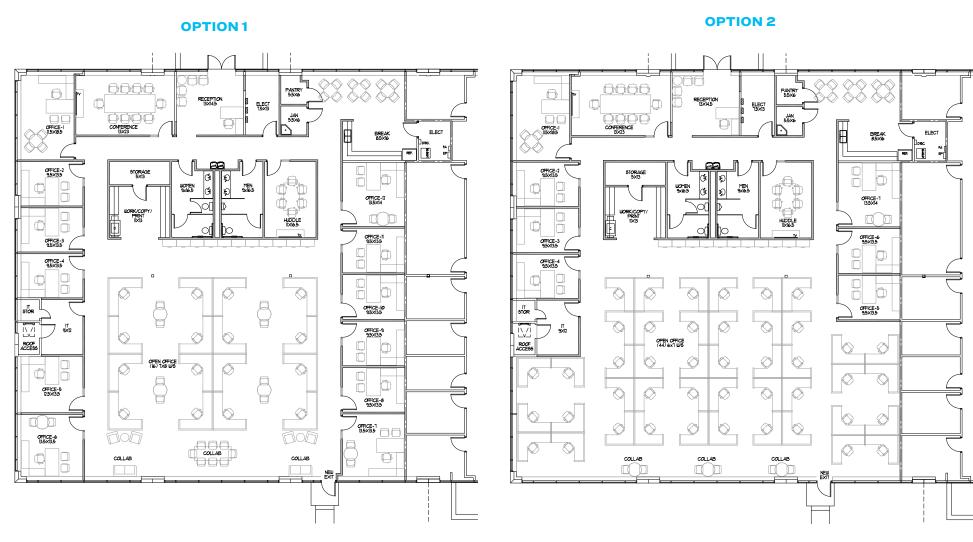

#### BUILDING 4 | CONCEPTUAL PLANS | SUITE 425 | 7,742 RSF

16 OPEN OFFICE WORKSTATIONS
12 PRIVATE OFFICES
2 HUDDLE/CONFERENCE ROOMS
1 BREAK/LOUNGE AREAS

44 OPEN OFFICE WORKSTATIONS 7 PRIVATE OFFICES 2 HUDDLE/CONFERENCE ROOMS 1 BREAK/LOUNGE AREAS