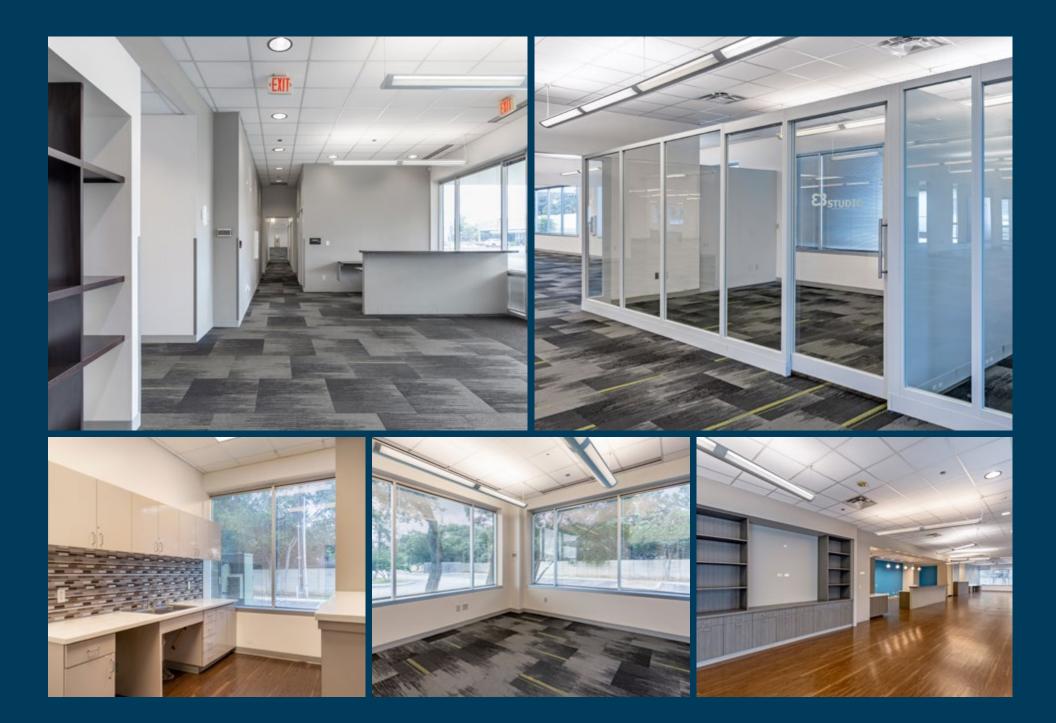

#### **LEASING CONTACTS:**

CHARLIE WEIL (210) 253 - 2934 charlie.weil@transwestern.com MASON POLLARD (210) 253 - 2935 mason.pollard@transwestern.com



#### **BUILDING FEATURES**



A MODERN OFFICE FOR A MODERN WORKER

+/- **7,262** SF - +/- **18,148** SF

BUILDING 3: ±7,262 SF BUILDING 4: ±7,742 SF BUILDING 5: ±18,148 SF



WRAP AROUND PARKING WITH DRIVE-UP ACCESSIBILITY (4.65/1,000)



TOUR NEWLY CONSTRUCTED ONSITE GREENSPACE



EXTERIOR MEETING AREAS WITH FULL WIFI INTEGRATION



BEST-IN-CLASS AMENITIES WITHIN
1 MILE OF PROPERTY

### **INTERIOR SPACES**



#### BUILDING 5 | AS-BUILT FLOOR PLAN | SUITE 500 | 18,148 RSF

Efficient floorplate provides maximum flexibility for a range of buildout options from fully open plan to perimeter office.



<sup>\*</sup>Space available with 30 day notice

### BUILDING 3 | AS-BUILT FLOOR PLAN | SUITE 300 | 7,262 RSF

Move-in ready space tailored to accommodate diverse business needs with ease.



<sup>\*</sup>Space available with 30 day notice

## BUILDING 4 | AS-BUILT FLOOR PLAN | SUITE 425 | 7,742 RSF

Efficient floorplate provides maximum flexibility for a range of buildout options from fully open plan to perimeter office.





**VIRTUAL TOUR** 

#### BUILDING 4 | CONCEPTUAL PLANS | SUITE 425 | 7,742 RSF



16 OPEN OFFICE WORKSTATIONS
12 PRIVATE OFFICES
2 HUDDLE/CONFERENCE ROOMS
1 BREAK/LOUNGE AREAS