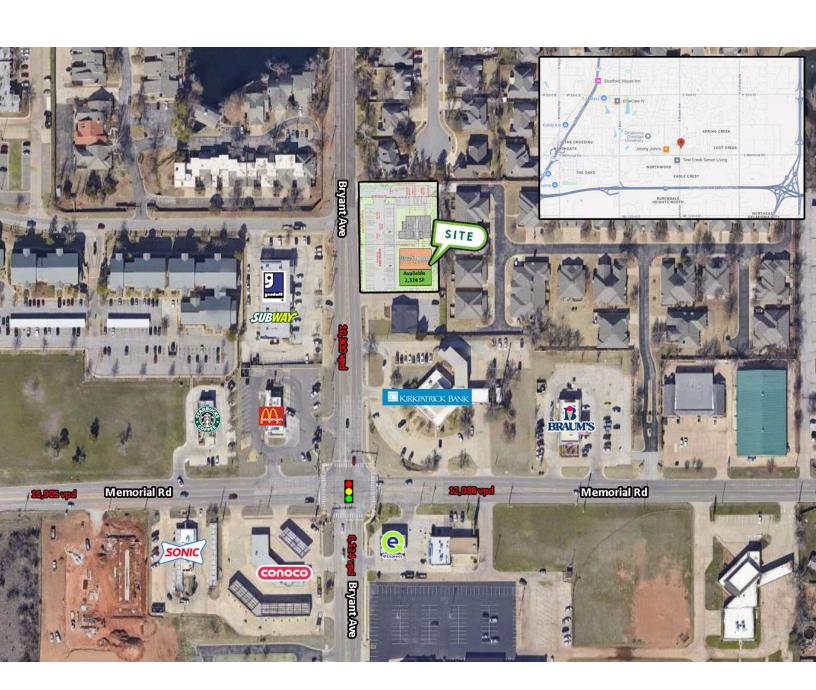

#### PROPERTY DESCRIPTION

This 2,324 SF +/- retail/office space is strategically located to serve Edmond and OKC. The property enjoys excellent visibility and easy access, making it ideal for businesses seeking proximity to solid traffic and established amenities.

Neighboring Anchors: Starbucks, McDonald's, Sonic, Jimmy John's, Braum's, and Memorial Road Pet Hospital.

Nearby Institutions: Oklahoma Christian University, Cimarron Middle School, and First Baptist Church of Edmond.

Convenience Options: Multiple food, coffee, and retail establishments within walking distance.

#### PROPERTY HIGHLIGHTS

- 2,324 Sq ft Available (Will Divide)
- Memorial & Bryant
- New Construction Retail/Office
- \$15.00 TI Offered
- Triple Nets \$4 PSF