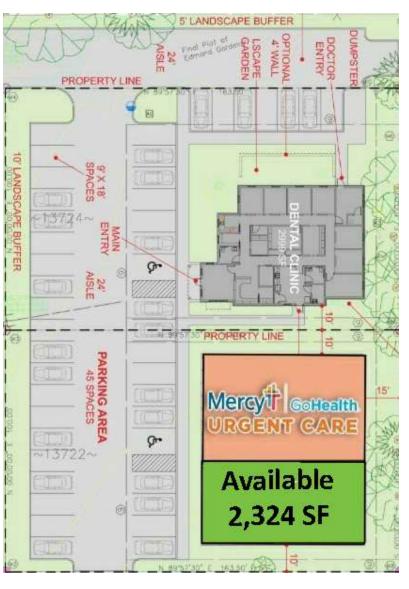

#### PROPERTY DESCRIPTION

This 2,324 SF +/- retail/office space is strategically located to serve Edmond and OKC. The property enjoys excellent visibility and easy access, making it ideal for businesses seeking proximity to solid traffic and established amenities.

#### PROPERTY HIGHLIGHTS

- 2,324 Sq ft Available (Will Divide)
- Memorial & Bryant
- New Construction Retail/Office
- \$15.00 TI Offered
- Triple Nets \$4 PSF

#### **OFFERING SUMMARY**

| Lease Rate:    | \$23.50 SF/yr (NNN) |
|----------------|---------------------|
| Available SF:  | 1,162 - 2,324 SF    |
| Building Size: | 5,100 SF            |