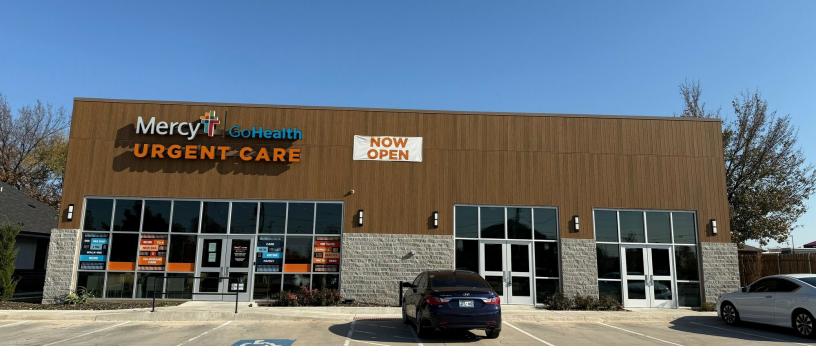

STERLING PLAZA

13722 N BRYANT AVE, EDMOND, OK 73013

#### PROPERTY DESCRIPTION

This 2,324 SF +/- retail/office space is strategically located to serve Edmond and OKC. The property enjoys excellent visibility and easy access, making it ideal for businesses seeking proximity to solid traffic and established amenities.

#### PROPERTY HIGHLIGHTS

- 2,324 Sq ft Available (Will Divide)
- Memorial & Bryant
- New Construction Retail/Office
- \$15.00 TI Offered
- Triple Nets \$4 PSF