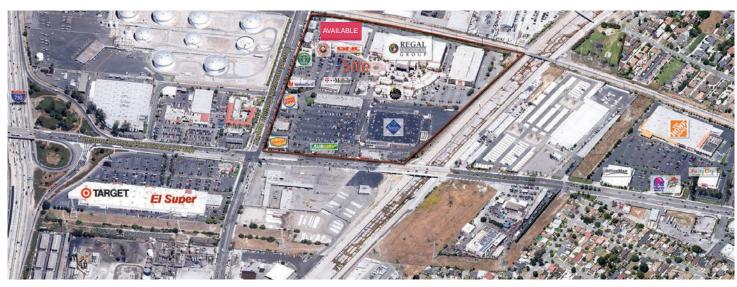

#### **Traffic Counts**

Firestone Boulevard 74,500 cars per day

Garfield Avenue 33,259 cars per day

I-710 Freeway 230,000 cars per day