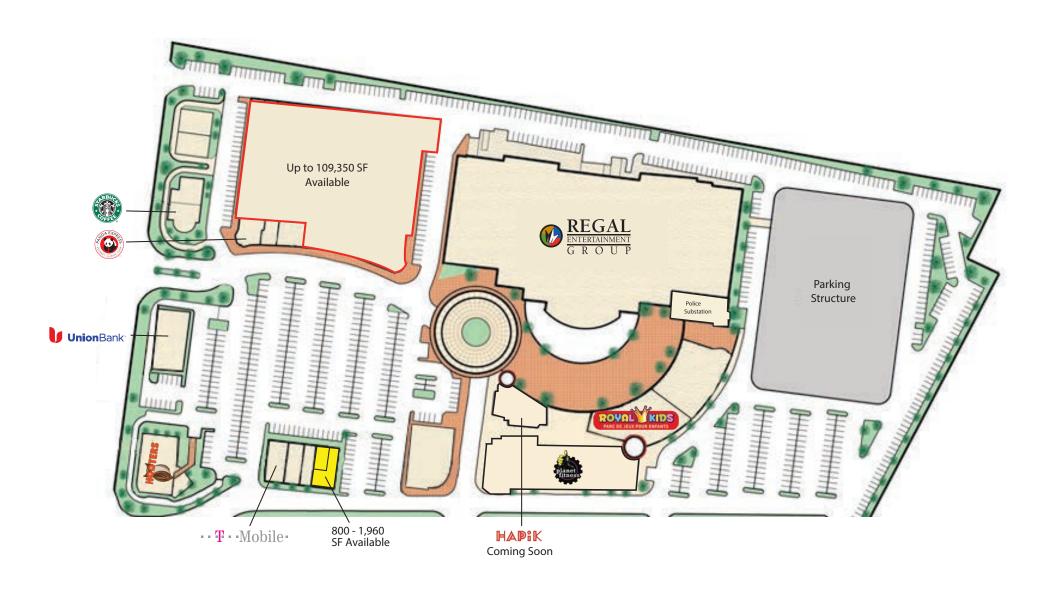

#### **Property Highlights**

- Major Anchor Suite Available
- End Cap Suite Available at 1,960 SF
- Top 10 Edwards Cinema location in the nation with almost 1 million visits a year
- New Pylon Signs along the I-710 Freeway
- Great New Recent Tenant Additions