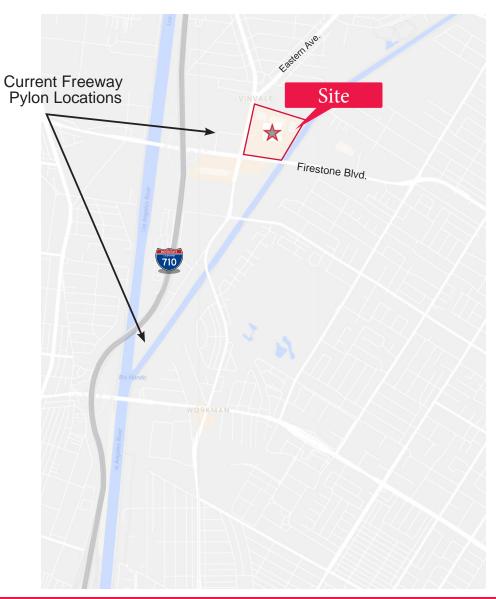

#### **Property Highlights**

- Major Anchor Suite Available
- End Cap Suite Available at 1,960 SF
- Top 10 Edwards Cinema location in the nation with almost 1 million visits a year
- New Pylon Signs along the I-710 Freeway
- Great New Recent Tenant Additions

#### **Traffic Counts**

Firestone Boulevard 74,500 cars per day

Garfield Avenue 33,259 cars per day

I-710 Freeway 230,000 cars per day

#### **Upgraded Electronic Freeway Pylon Signs**

8610-8730 GARFIELD AVENUE, SOUTH GATE, CA 90280

8610-8730 GARFIELD AVENUE, SOUTH GATE, CA 90280

8610-8730 GARFIELD AVENUE, SOUTH GATE, CA 90280