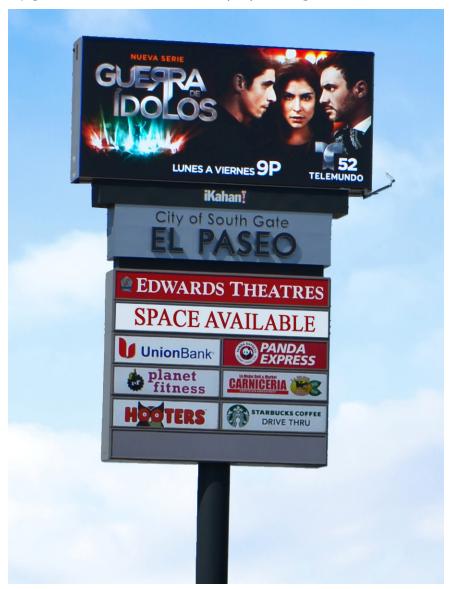

#### **Property Highlights**

- Major Anchor Suite Available
- End Cap Suite Available at 1,960 SF
- Top 10 Edwards Cinema location in the nation with almost 1 million visits a year
- New Pylon Signs along the I-710 Freeway
- Great New Recent Tenant Additions

#### **Upgraded Electronic Freeway Pylon Signs**

8610-8730 GARFIELD AVENUE, SOUTH GATE, CA 90280

8610-8730 GARFIELD AVENUE, SOUTH GATE, CA 90280

8610-8730 GARFIELD AVENUE, SOUTH GATE, CA 90280