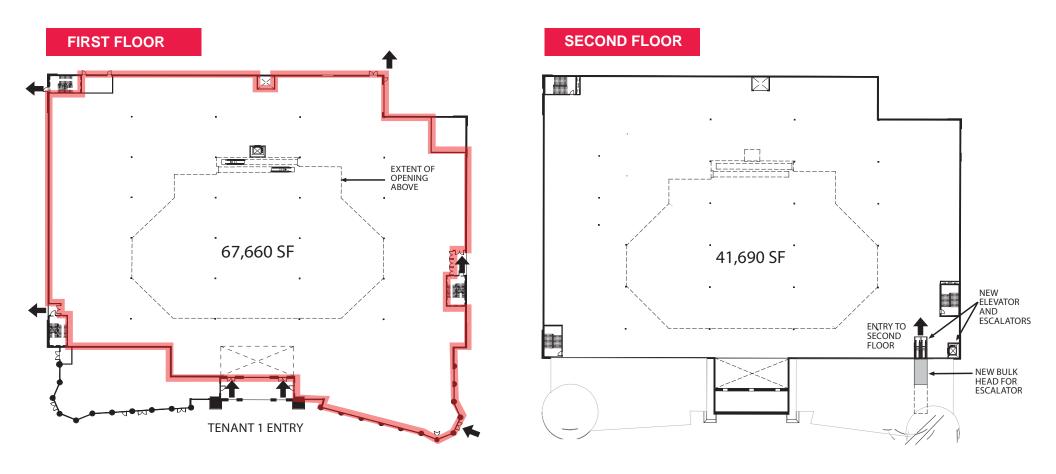

#### **Property Highlights**

- Major Anchor Suite Available
- End Cap Suite Available at 1,960 SF
- Top 10 Edwards Cinema location in the nation with almost 1 million visits a year
- New Pylon Signs along the I-710 Freeway
- Great New Recent Tenant Additions