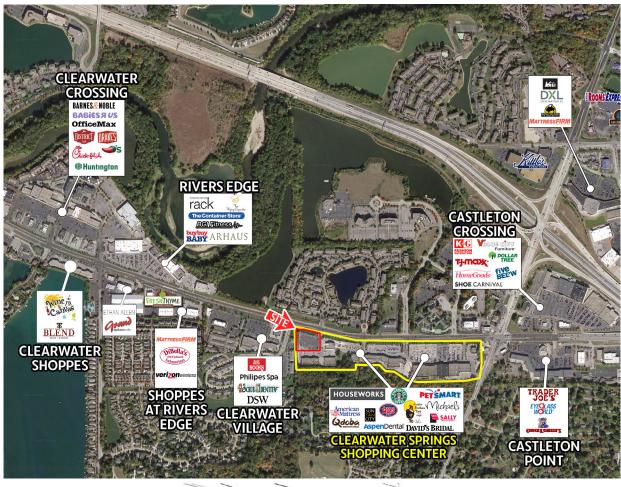

# **Clearwater Springs Outparcel Buildings**

East 82nd Street & Allisonville Road, Indianapolis, IN 46250

#### TRAFFIC COUNTS

East 82nd Street - 38,780 ADT Allisonville Road - 48,100 ADT

- Freestanding building pad with drive thru available
- Located between Keystone Crossing and Castleton Square Mall
- Strong traffic counts and strong daytime and evening demographics
- Excellent visibility from 82nd Street

## **Clearwater Springs Outparcel Buildings**

East 82nd Street & Allisonville Road, Indianapolis, IN 46250