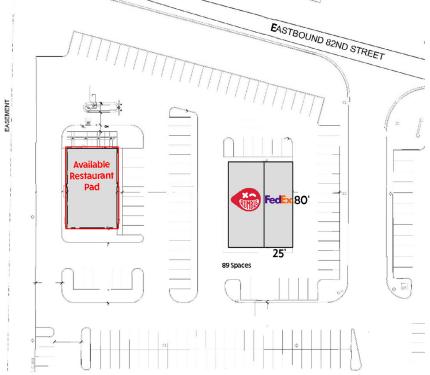

### **Restaurant Pad Available**

#### TRAFFIC COUNTS

East 82nd Street - 38,780 ADT Allisonville Road - 48,100 ADT

- Freestanding building pad with drive thru available
- Located between Keystone Crossing and Castleton Square Mall
- Strong traffic counts and strong daytime and evening demographics
- Excellent visibility from 82nd Street