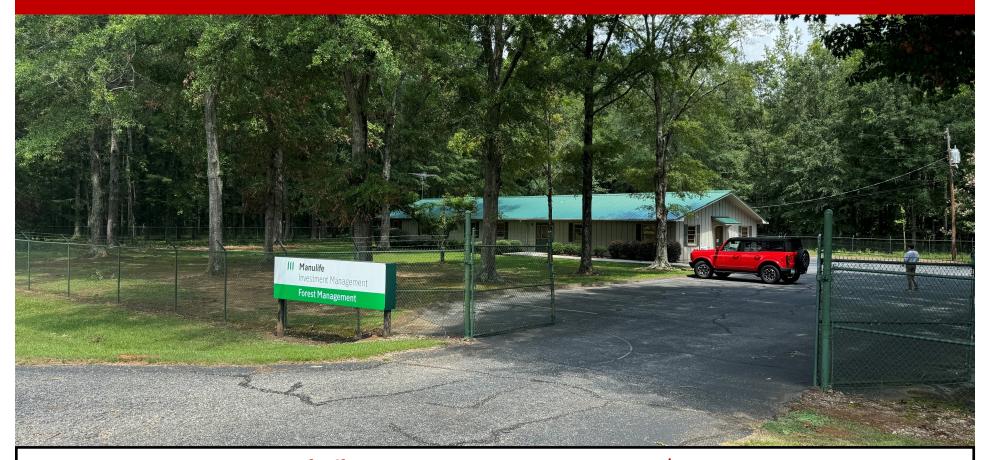

# SINGLE TENANT INVESTMENT PROPERTY FOR SALE

3891 Klein Rd ♦ Harpersville, AL ♦ 35078 ♦ Shelby County

**5,498** sf Office on **4.53** Acres ♦ ASKING PRICE: \$395,000

Mark Dinan, MBA, CCIM

(o) 205-980-3434

### 3891 Klein Rd ♦ Harpersville, AL ♦ 35078 ♦ Shelby County

- ♦ 5,371 +,- SF Building
- ♦ 4.53 +,- Acres.
- ◆ Secure Fenced and Gated Property.
- ♦ Meticulously maintained condition.
- ♦ Built 1971.
- ◆ Low Maintenance.
- ♦ Metal Roof in Like New Condition
- ♦ Abundant paved parking.
- ♦ Fully Leased
- ♦ Fee Simple Ownership
- ♦ Price to sell at \$395,000
- ♦ Ideal location with easy access to U.S. 280, Highway 25, Highway 231, I-65, I-459 and I-20.
- ♦ Call for Details.

### 3891 Klein Rd ♦ Harpersville, AL ♦ 35078 ♦ Shelby County

- ◆ Outstanding high quality single tenant investment property under long term lease to Manulife Investment Management Forest Management, Inc. formerly Hancock Natural Resource Group. (http://www.maulifeim.com)
- ◆ Manulife has a long term commitment to this location which serves as a field office to manage its forests located throughout Alabama region.