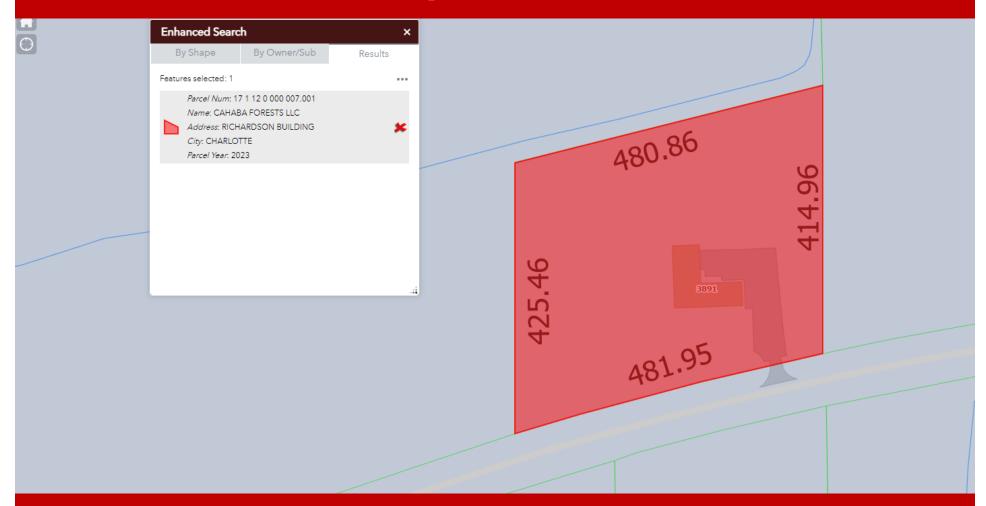

# PLAT MAP

3891 Klein Rd ♦ Harpersville, AL ♦ 35078 ♦ Shelby County

Mark Dinan, MBA, CCIM

(o) 205-980-3434