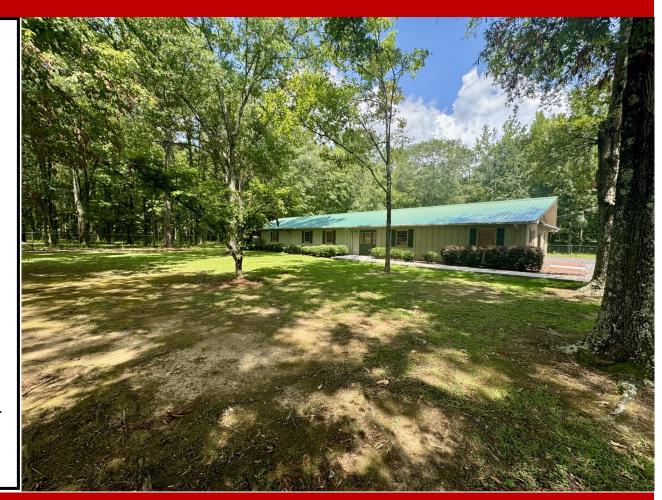

### 3891 Klein Rd ♦ Harpersville, AL ♦ 35078 ♦ Shelby County

- ♦ 5,371 +,- SF Building
- ♦ 4.53 +,- Acres.
- ◆ Secure Fenced and Gated Property.
- ♦ Meticulously maintained condition.
- ♦ Built 1971.
- ◆ Low Maintenance.
- ♦ Metal Roof in Like New Condition
- ♦ Abundant paved parking.
- ♦ Fully Leased
- ♦ Fee Simple Ownership
- ♦ Price to sell at \$395,000
- ♦ Ideal location with easy access to U.S. 280, Highway 25, Highway 231, I-65, I-459 and I-20.
- ♦ Call for Details.