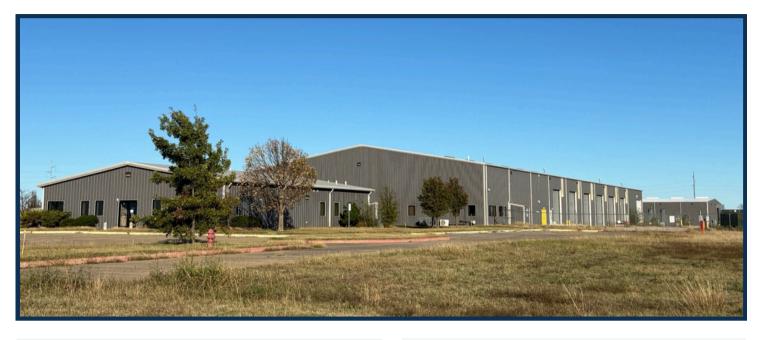

## **PROPERTY OVERVIEW**

This expansive industrial property, located in Shawnee's prime industrial sector, offers a wide range of features ideal for manufacturing, warehousing, or distribution. With convenient access directly from Wolverine Road, this fully fenced site is equipped with an electric gate, ensuring secure entry. A prominent sign at the entrance alerts visitors to report to the office, adding an extra layer of professionalism and security. The property offers excellent flexibility for various industrial uses. Whether you're expanding an existing operation or starting a new venture, this facility offers the space and amenities needed to meet your business goals.

### **INVESTOR HIGHLIGHTS**

- 31,000sqft Industrial building on 4.83 acre property: 26,500sqft industrial space with an additional 4,500sqft of office space.
- Durable metal buildings with cinderblock interior walls.
- Spacious 30' peak height & 22' eaves, with
  24' beams
- Fully equipped with city water & sewer services, plus 800-volt, 3-phase electrical power for high-demand industrial use.
- Fire hydrant at the front of the property & Rail spur at the property line
- Floor Drains
- In-ground fiber optic infrastructure