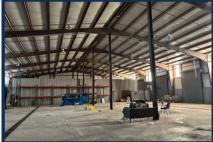

## **PROPERTY OVERVIEW**

This expansive industrial property, located in Shawnee's prime industrial sector, offers a wide range of features ideal for manufacturing, warehousing, or distribution. With convenient access directly from Wolverine Road, this fully fenced site is equipped with an electric gate, ensuring secure entry. A prominent sign at the entrance alerts visitors to report to the office, adding an extra layer of professionalism and security. The property offers excellent flexibility for various industrial uses. Whether you're expanding an existing operation or starting a new venture, this facility offers the space and amenities needed to meet your business goals.

### **INVESTOR HIGHLIGHTS**

- 31,000sqft Industrial building on 4.83 acre property: 26,500sqft industrial space with an additional 4,500sqft of office space.
- Durable metal buildings with cinderblock interior walls.
- Spacious 30' peak height & 22' eaves, with
  24' beams
- Fully equipped with city water & sewer services, plus 800-volt, 3-phase electrical power for high-demand industrial use.
- Fire hydrant at the front of the property & Rail spur at the property line
- Floor Drains
- In-ground fiber optic infrastructure