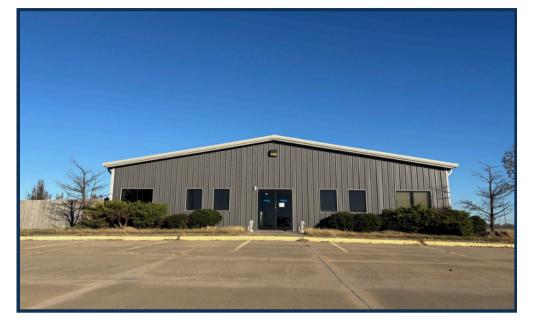

## **PROPERTY OVERVIEW**

This expansive industrial property, located in Shawnee's prime industrial sector, offers a wide range of features ideal for manufacturing, warehousing, or distribution. With convenient access directly from Wolverine Road, this fully fenced site is equipped with an electric gate, ensuring secure entry. A prominent sign at the entrance alerts visitors to report to the office, adding an extra layer of professionalism and security. The property offers excellent flexibility for various industrial uses. Whether you're expanding an existing operation or starting a new venture, this facility offers the space and amenities needed to meet your business goals.

### **INVESTOR HIGHLIGHTS**

- 31,000sqft Industrial building on 4.83 acre property: 26,500sqft industrial space with an additional 4,500sqft of office space.
- Durable metal buildings with cinderblock interior walls.
- Spacious 30' peak height & 22' eaves, with
  24' beams
- Fully equipped with city water & sewer services, plus 800-volt, 3-phase electrical power for high-demand industrial use.
- Fire hydrant at the front of the property & Rail spur at the property line
- Floor Drains
- In-ground fiber optic infrastructure