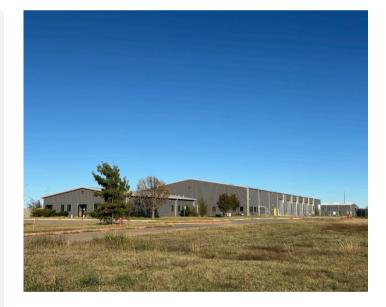

## **PROPERTY OVERVIEW**

This expansive industrial property, located in Shawnee's prime industrial sector, offers a wide range of features ideal for manufacturing, warehousing, or distribution. With convenient access directly from Wolverine Road, this fully fenced site is equipped with an electric gate, ensuring secure entry. A prominent sign at the entrance alerts visitors to report to the office, adding an extra layer of professionalism and security. The property offers excellent flexibility for various industrial uses. Whether you're expanding an existing operation or starting a new venture, this facility offers the space and amenities needed to meet your business goals.

## **EXPANSIVE PROPERTY IN PRIME INDUSTRIAL SECTOR**