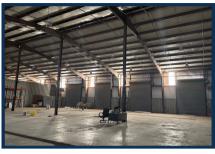

### **INVESTOR HIGHLIGHTS**

- 31,000sqft Industrial building on 4.83 acre property: 26,500sqft industrial space with an additional 4,500sqft of office space.
- Durable metal buildings with cinderblock interior walls.
- Spacious 30' peak height & 22' eaves, with
  24' beams
- Fully equipped with city water & sewer services, plus 800-volt, 3-phase electrical power for high-demand industrial use.
- Fire hydrant at the front of the property & Rail spur at the property line
- Floor Drains
- In-ground fiber optic infrastructure