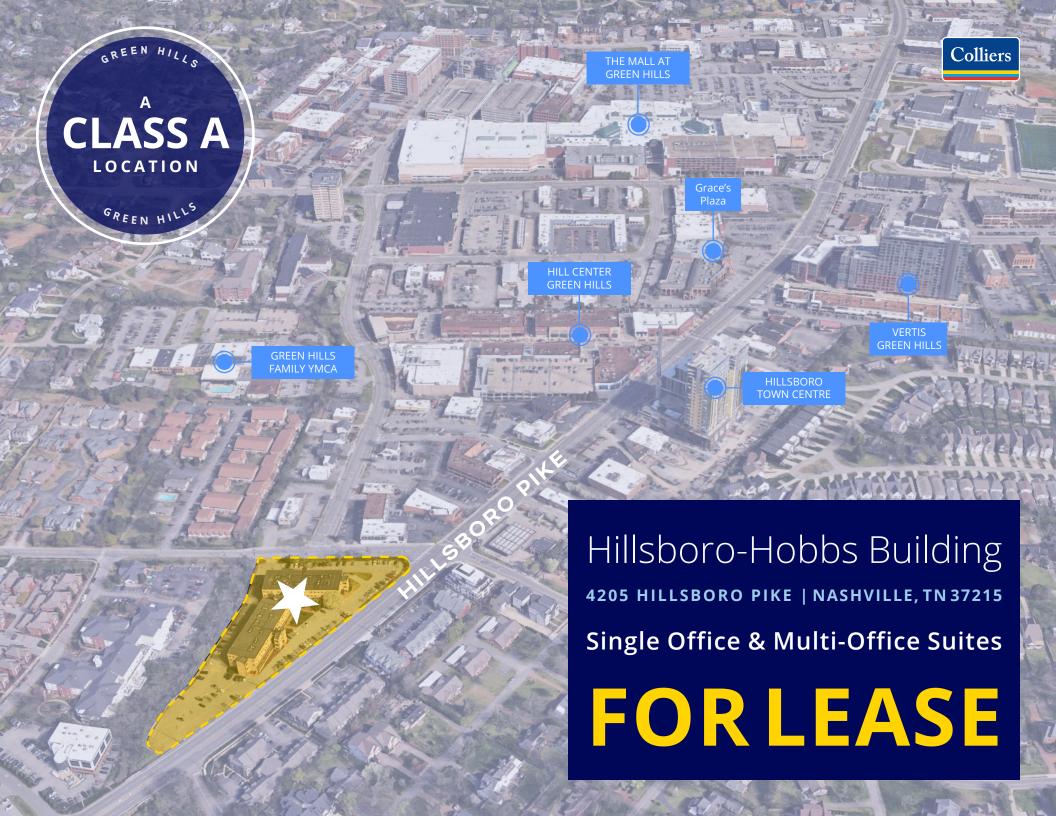

Prime Green Hills Location

Ample parking including covered parking availability

On-Site Property Management

**Energy Star** Rated

On-Site FedEx Box

Walking distance to Hill Center,
Mall at Green Hills and YMCA