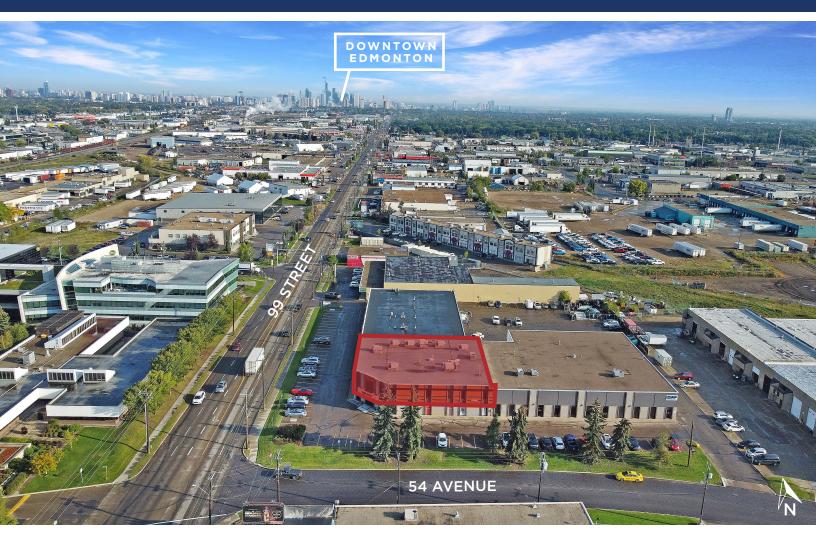

# HIGH-EXPOSURE SECOND FLOOR OFFICE SPACE

5405 - 99 STREET | EDMONTON, ALBERTA

### SECOND FLOOR OFFICES RANGING FROM ± 1,077 to 2,203 SF

- Second floor office space with immediate availabilities, perfect for smaller professional firms or any light office user: common lobby with way finding, updated common areas with LED lights, flooring, paint, tenant-specific signs, and renovated common area washrooms
- Professionally managed by a hands-on, responsive and proactive Landlord who's continually choosing to invest in their building
- Outstanding visibility along 99th Street with over 26,900 VPD (vehicles per day), the site also boasts two access points: one off 99th Street, the other off 54th Ave, both allow for full building drive-around access
- Units are shell space and are ready for tenant improvements.