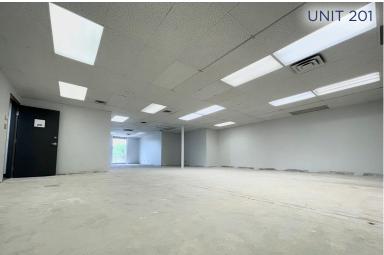

#### UNITS AVAILABLE

| UNIT # | SIZE     | DESCRIPTION               | STARTING GROSS<br>LEASE RATE |
|--------|----------|---------------------------|------------------------------|
| 200    | 1,244 SF | SHELL SPACE               | \$18.00 PSF                  |
| 201    | 1,496 SF | SHELL SPACE               | \$16.00 PSF                  |
| 206    | 2,203 SF | SHELL SPACE               | \$14.00 PSF                  |
| 208    | 1,077 SF | SHELL SPACE W/KITCHENETTE | \$16.00 PSF                  |