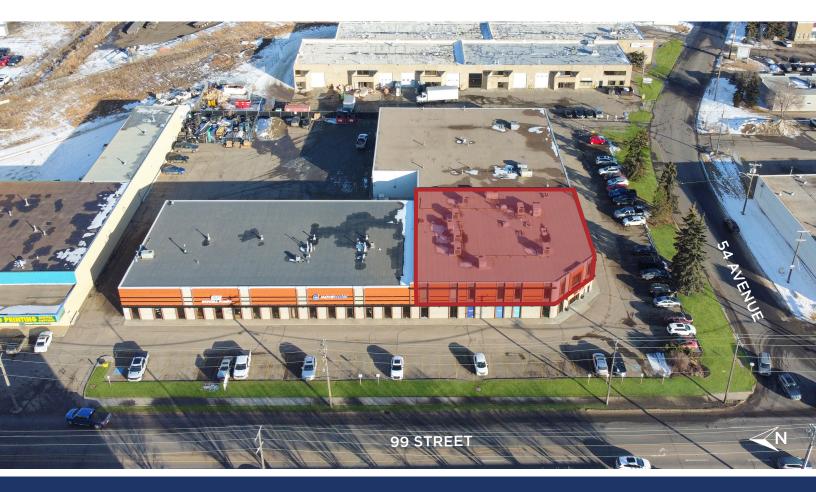

### SECOND FLOOR OFFICES RANGING FROM ± 1,077 to 2,203 SF

- Second floor office space with immediate availabilities, perfect for smaller professional firms or any light office user: common lobby with way finding, updated common areas with LED lights, flooring, paint, tenant-specific signs, and renovated common area washrooms
- Professionally managed by a hands-on, responsive and proactive Landlord who's continually choosing to invest in their building
- Outstanding visibility along 99th Street with over 26,900 VPD (vehicles per day), the site also boasts two access points: one off 99th Street, the other off 54th Ave, both allow for full building drive-around access
- Units are shell space and are ready for tenant improvements.

### FOR LEASE | HIGH EXPOSURE SECOND FLOOR OFFICE SPACE