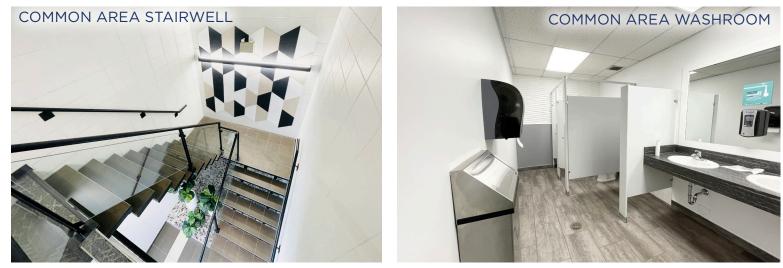

### SECOND FLOOR OFFICES RANGING FROM ± 1,077 to 2,203 SF

- Second floor office space with immediate availabilities, perfect for smaller professional firms or any light office user: common lobby with way finding, updated common areas with LED lights, flooring, paint, tenant-specific signs, and renovated common area washrooms
- Professionally managed by a hands-on, responsive and proactive Landlord who's continually choosing to invest in their building
- Outstanding visibility along 99th Street with over 26,900 VPD (vehicles per day), the site also boasts two access points: one off 99th Street, the other off 54th Ave, both allow for full building drive-around access
- Units are shell space and are ready for tenant improvements.