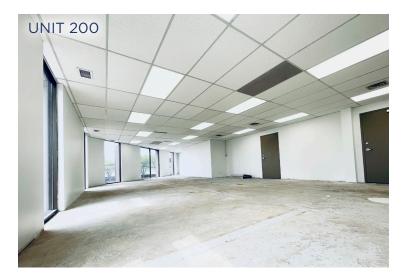

#### UNITS AVAILABLE

| UNIT # | SIZE     | DESCRIPTION               | STARTING GROSS<br>LEASE RATE |
|--------|----------|---------------------------|------------------------------|
| 200    | 1,244 SF | SHELL SPACE               | \$18.00 PSF                  |
| 201    | 1,496 SF | SHELL SPACE               | \$16.00 PSF                  |
| 206    | 2,203 SF | SHELL SPACE               | \$14.00 PSF                  |
| 208    | 1,077 SF | SHELL SPACE W/KITCHENETTE | \$16.00 PSF                  |