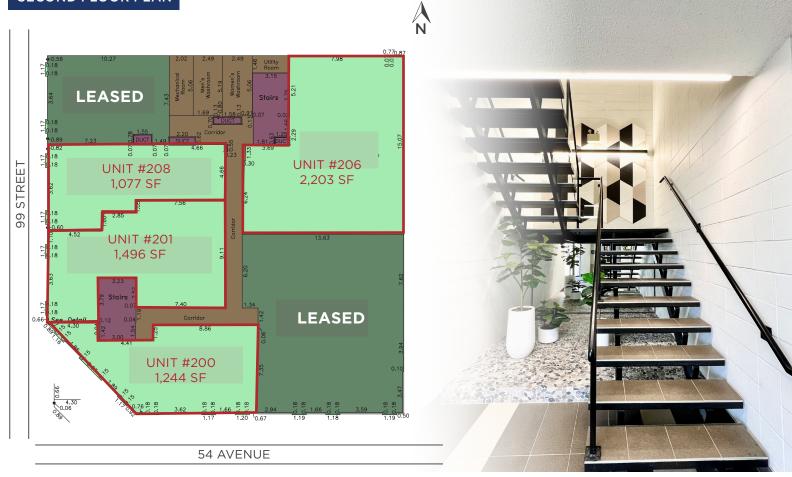

#### UNITS AVAILABLE

| UNIT # | SIZE     | DESCRIPTION               | STARTING GROSS<br>LEASE RATE |
|--------|----------|---------------------------|------------------------------|
| 200    | 1,244 SF | SHELL SPACE               | \$18.00 PSF                  |
| 201    | 1,496 SF | SHELL SPACE               | \$16.00 PSF                  |
| 206    | 2,203 SF | SHELL SPACE               | \$14.00 PSF                  |
| 208    | 1,077 SF | SHELL SPACE W/KITCHENETTE | \$16.00 PSF                  |

#### SECOND FLOOR PLAN