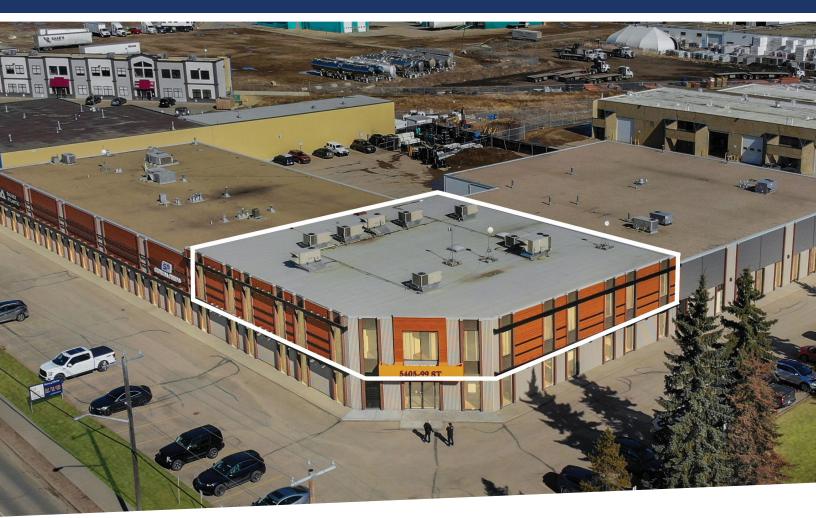

# HIGH-EXPOSURE SECOND FLOOR OFFICE SPACE

5405 - 99 STREET | EDMONTON, ALBERTA

### SECOND FLOOR OFFICES RANGING FROM ± 1,077 to 2,203 SF

- Second floor office space with immediate availabilities, perfect for smaller professional firms or any light office user: common lobby with way finding, updated common areas with LED lights, flooring, paint, tenant-specific signs, and renovated common area washrooms
- Professionally managed by a hands-on, responsive and proactive Landlord who's continually choosing to invest in their building
- Outstanding visibility along 99th Street with over 26,900 VPD (vehicles per day), the site also boasts two access points: one off 99th Street, the other off 54th Ave, both allow for full building drive-around access
- Units are shell space and are ready for tenant improvements.