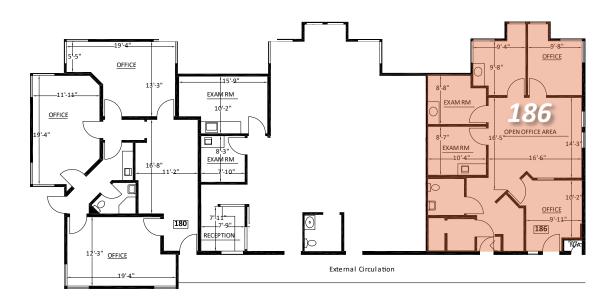

## Building 913 FIRST FLOOR

#### **Building 913**

#### Suite 913-186 1,075 RSF

Waiting room/reception, 3 exam rooms, 1 office, internal restroom. Private/secondary exit.