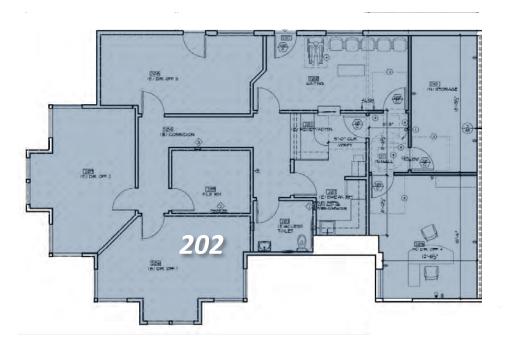

#### **Building 907**

Suite 907-202 2,004 RSF

Waiting room/reception, 5 private large offices, storage, internal restroom. Former use as private/professional office. Private/secondary exit.

901-919 San Ramon Valley Boulevard, Danville