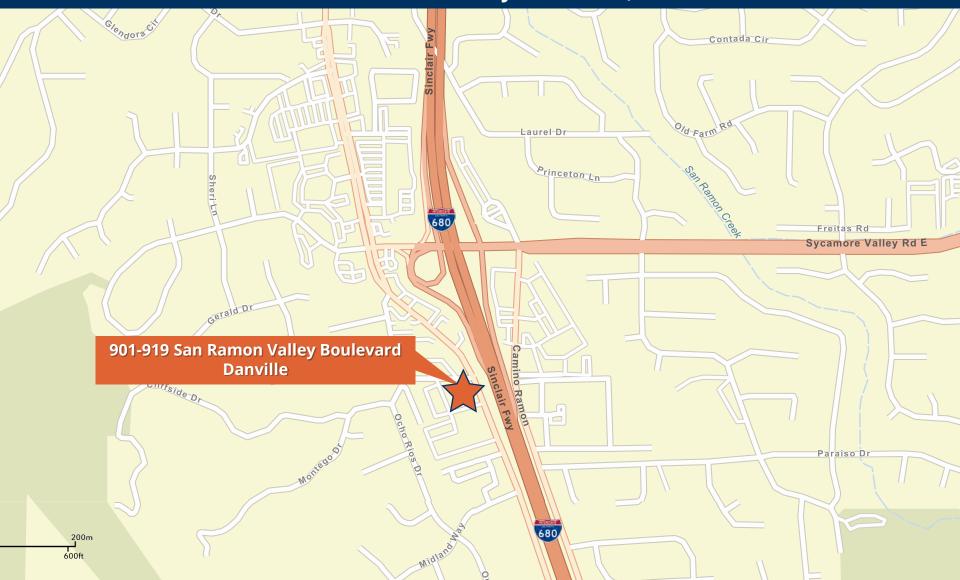

### 901-919 San Ramon Valley Boulevard, Danville

#### **LOCATION**

- Medical/dental property with spaces ranging from 1,000 sf – 3,000 sf
- Health system tenants including PAMF and John Muir Health
- Professional office use allowed
- High-income area
- Easy access to I-680 / Sycamore Valley Road Exit

#### BUILDING

- Attractive 2-story elevatorserved medical office buildings
- On-site pharmacy and labs
- Major renovations completed, including landscaping, signage/building identity, paint and ADA access
- Local ownership and hands-on management