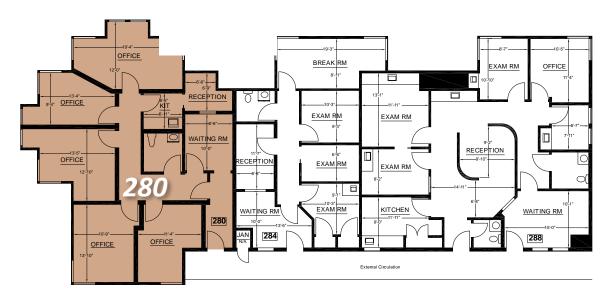

**Building 913 SECOND FLOOR** 

### **Building 913**

Suite 913-280 1,392 RSF Waiting room/reception, 5 offices, kitchen, internal restroom

901-919 San Ramon Valley Boulevard, Danville