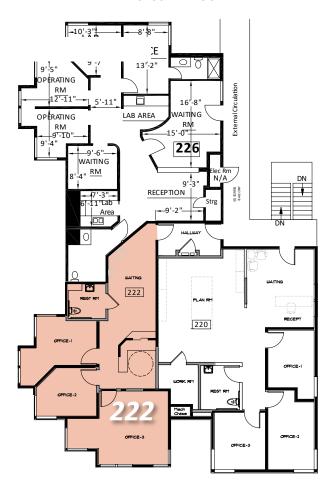

## **Building 903 SECOND FLOOR**

### **Building 903**

Suite 903-222 1,054 RSF
Waiting room/reception, 3 private offices, internal restroom

901-919 San Ramon Valley Boulevard, Danville

**Building 907 SECOND FLOOR** 