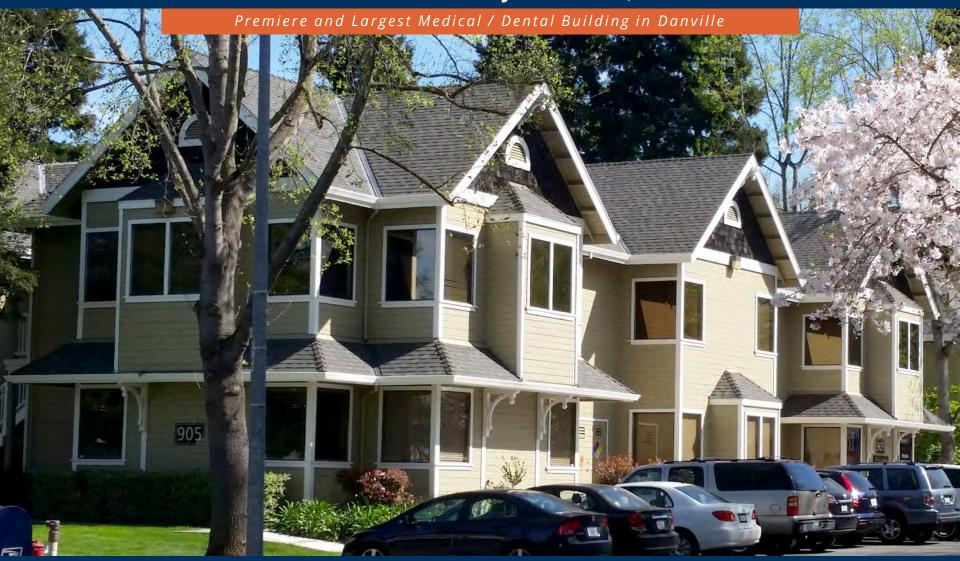

### 901-919 San Ramon Valley Boulevard, Danville

#### **LOCATION**

- Medical/dental property with spaces ranging from 1,000 sf – 3,000 sf
- Health system tenants including PAMF and John Muir Health
- Professional office use allowed
- High-income area
- Easy access to I-680 / Sycamore Valley Road Exit

#### BUILDING

- Attractive 2-story elevatorserved medical office buildings
- On-site pharmacy and labs
- Major renovations completed, including landscaping, signage/building identity, paint and ADA access
- Local ownership and hands-on management