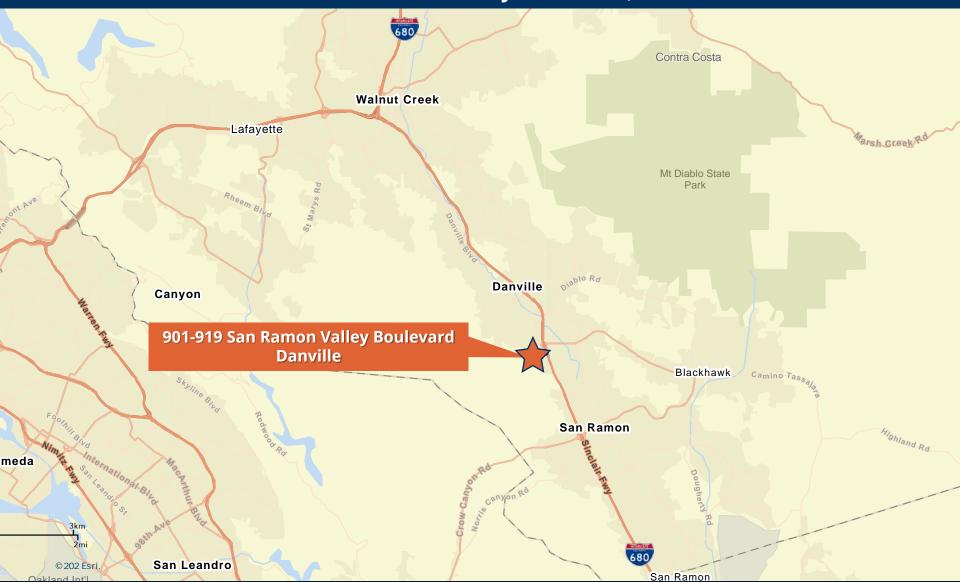

### 901-919 San Ramon Valley Boulevard, Danville

#### **LOCATION**

- Medical/dental property with spaces ranging from 1,000 sf – 3,000 sf
- Health system tenants including PAMF and John Muir Health
- Professional office use allowed
- High-income area
- Easy access to I-680 / Sycamore Valley Road Exit