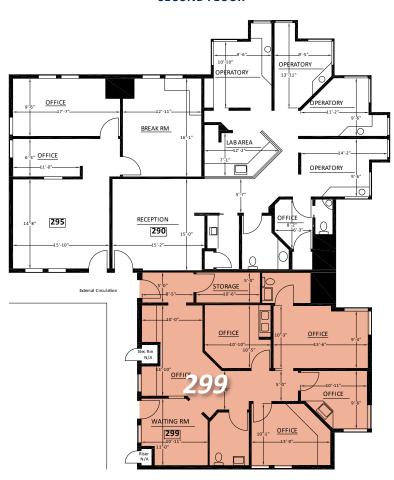

## **Building 917 SECOND FLOOR**

### **Building 917**

#### Suite 917-299 1,161 RSF

Waiting room/reception, 4 private offices, large open space, storage, 2 internal restrooms. Private/secondary exit.

901-919 San Ramon Valley Boulevard, Danville