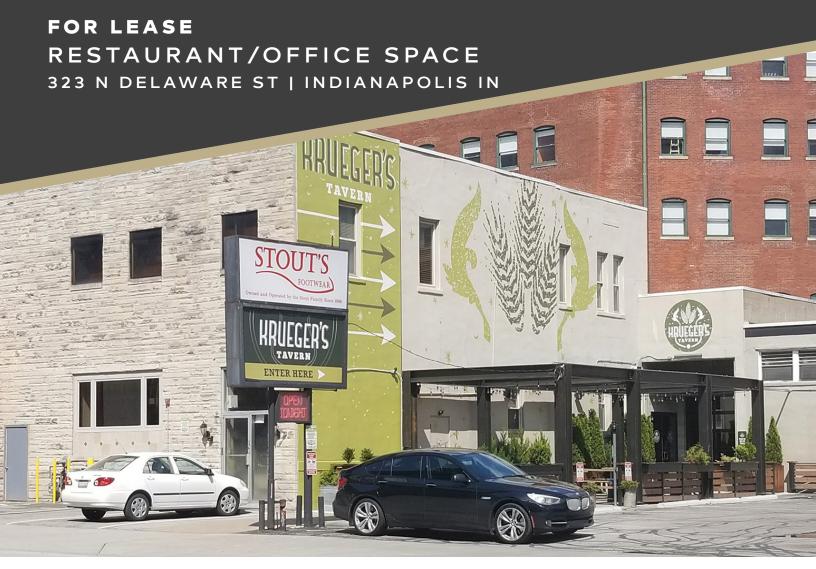

# FOR LEASE RESTAURANT/OFFICE SPACE 323 N DELAWARE ST | INDIANAPOLIS IN

TRAFFIC COUNTS
- Delaware Street - 18,132 ADT

### Restaurant:

- +/- 5,313 SF new former restaurant space in sought after Mass Ave area (FF&E included)
- Beautiful outdoor seating area

### Office space:

- +/-2,750 SF of office space available, +/-900 SF 1st floor and +/-1,850 SF 2nd floor
- Street parking as well as public parking garage located across the street