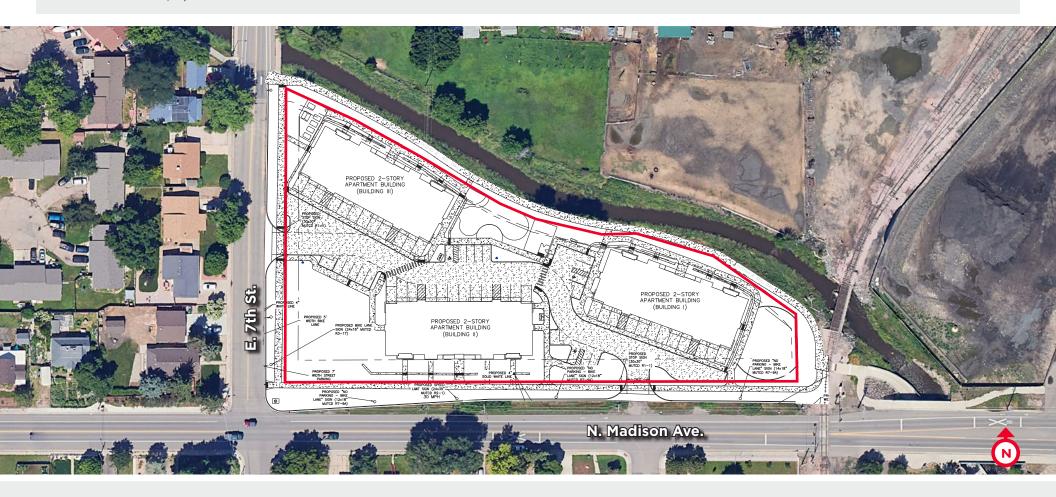

LOVELAND, COLORADO 80537

### **RESIDENTIAL CONCEPT SITE PLAN**

### **HIGHLIGHTS**

- 3 Buildings
- · 2-Stories Each
- 36 Townhome/Apartment Units

### **FEATURES**

Unique infill residential opportunity for townhomes (for rent/sale) at a location that is very close to retail and shopping amenities. There are large lot residential properties to the west and south giving this site a very open feel. Seller has pursued this concept with City Planning as depicted below.