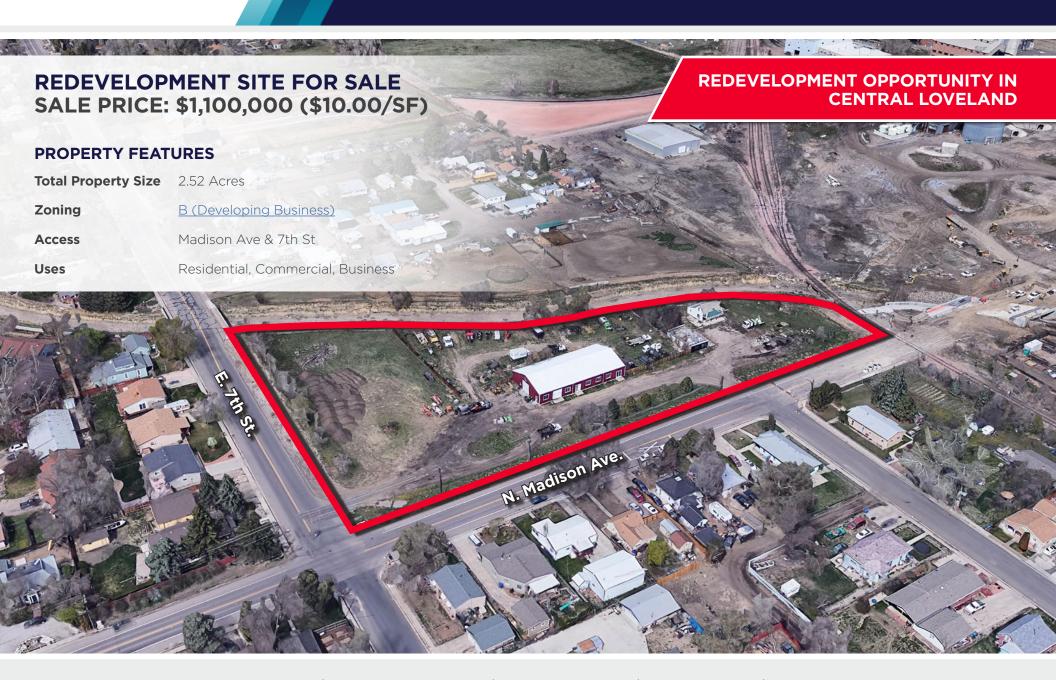

LOVELAND, COLORADO 80537

LOVELAND, COLORADO 80537

### INDUSTRIAL CONCEPT SITE PLAN

### **HIGHLIGHTS**

- 25,000 SF Conceptual Building with Mezzanine Opportunity
- Retail/Industrial/Flex Units
- · Drive-in Loading

### **FEATURES**

This location is well-suited for redevelopment of a multi-tenant industrial/ flex complex that could feature small-bay industrial, for lease or for sale, suited to the wide array of small businesses throughout northern Colorado.