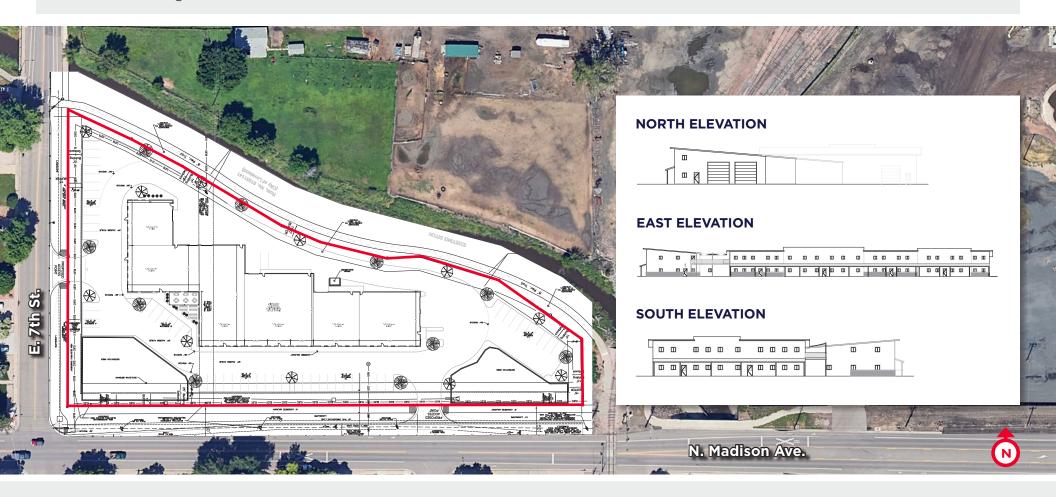

LOVELAND, COLORADO 80537

### **RESIDENTIAL CONCEPT SITE PLAN**

### **HIGHLIGHTS**

- 3 Buildings
- · 2-Stories Each
- 36 Townhome/Apartment Units

### **FEATURES**

Unique infill residential opportunity for townhomes (for rent/sale) at a location that is very close to retail and shopping amenities. There are large lot residential properties to the west and south giving this site a very open feel. Seller has pursued this concept with City Planning as depicted below.