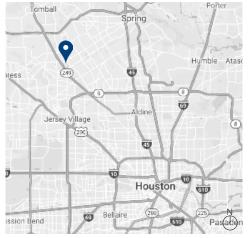

#### **Building Features:**

- Convenient access to SH 249
- Less than half a mile from St. Luke's Health, The Vintage Hospital
- 2nd generation medical office
- Available with 30 days notice