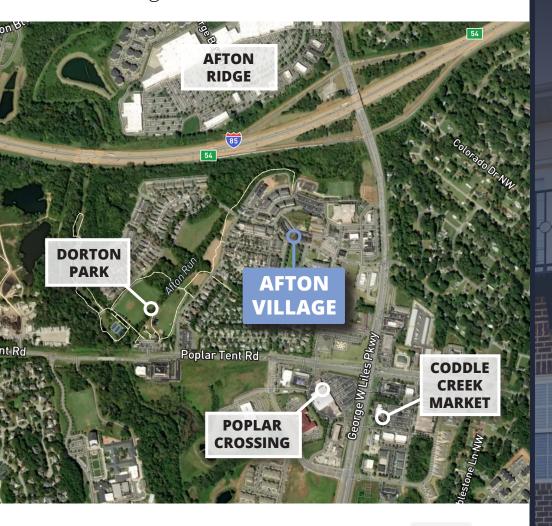

## **RETAIL / OFFICE CONDO INVESTMENT**

5413 Village Dr NW, Concord, NC 28027

Afton Village in Concord, North Carolina, is a mixed-use development that seamlessly blends residential, commercial, and recreational spaces. This community-oriented project is designed to offer a diverse range of amenities within a cohesive living environment. The Chesterfield Building is a 3-story residential-over-commercial building located directly on Village Dr, just minutes from Interstate 85.