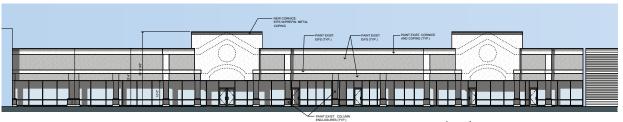

**Existing South (Front) Elevation** 3/32" = 1'-0"

**Existing South (Front) Elevation** 3/32" = 1'-0"

Proposed South (Front) Elevation 3/32" = 1-0"

Proposed South (Front) Elevation 3/32" = 1'-0"