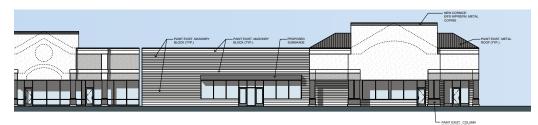

**Existing South (Front) Elevation** 3/32" = 1'-0"

**Existing South (Front) Elevation** 3/32" = 1'-0"

Proposed South (Front) Elevation 3/32" = 1-0"

Proposed South (Front) Elevation 3/32" = 1'-0"