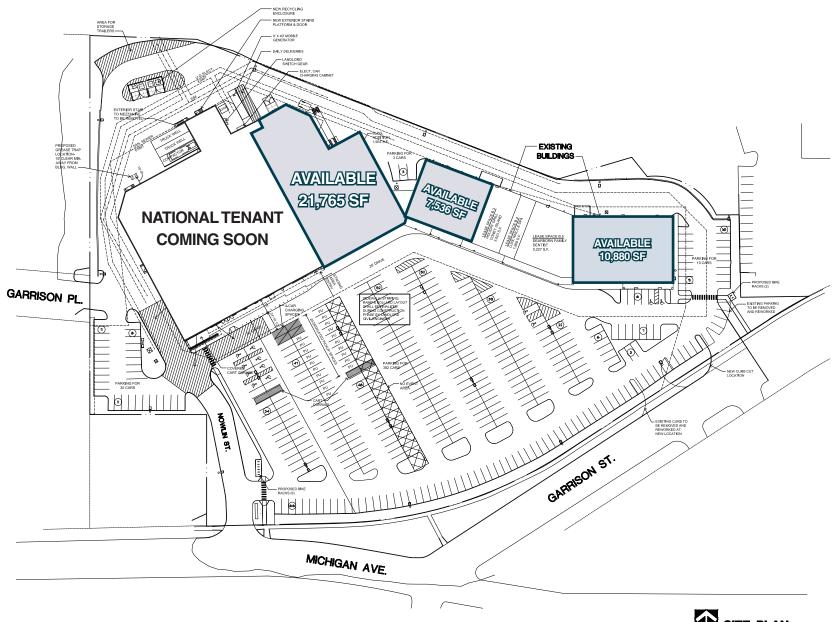

## NATIONAL TENANT COMING SOON!

#### Address

22950 Michigan Avenue Dearborn, MI 48124

Availability 1,600 - 40,181 SF

#### Features

- Proposed 40,181 SF redevelopment available for lease.
- Garrison Place shopping center is located on Michigan Avenue and Garrison Street in west Dearborn. The property has excellent visibility with seamless ingress and egress.
- Retail, restaurant, department store, and large scale retail opportunities are available for lease.
- Contact broker for asking rents.