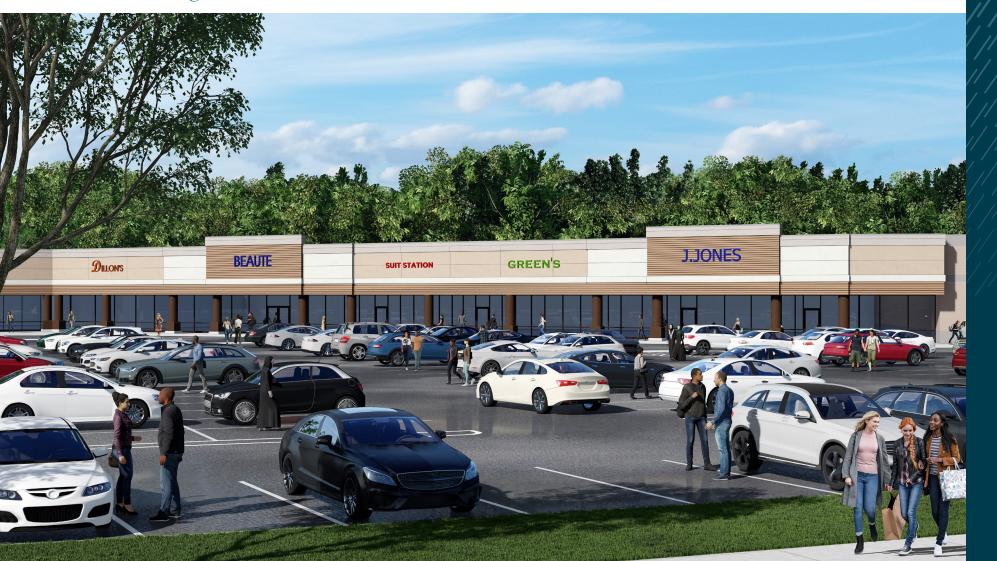

#### Features

- Proposed 40,181 SF redevelopment available for lease.
- Garrison Place shopping center is located on Michigan Avenue and Garrison Street in west Dearborn. The property has excellent visibility with seamless ingress and egress.
- Retail, restaurant, department store, and large scale retail opportunities are available for lease.
- Contact broker for asking rents.

#### Area Tenants