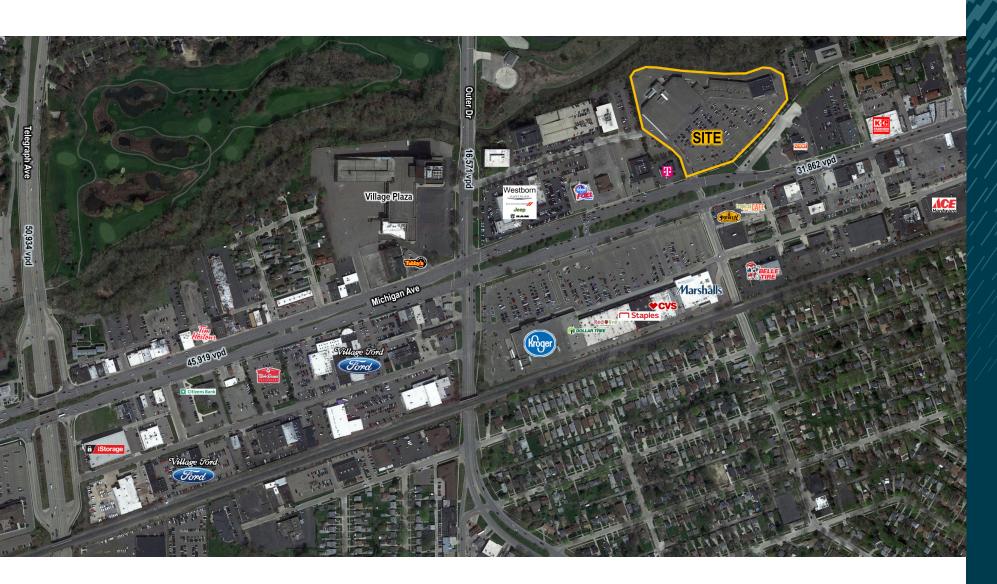

#### Address

22950 Michigan Avenue Dearborn, MI 48124

Availability 1,600 - 40,181 SF

#### Features

- Proposed 40,181 SF redevelopment available for lease.
- Garrison Place shopping center is located on Michigan Avenue and Garrison Street in west Dearborn. The property has excellent visibility with seamless ingress and egress.
- Retail, restaurant, department store, and large scale retail opportunities are available for lease.
- Contact broker for asking rents.