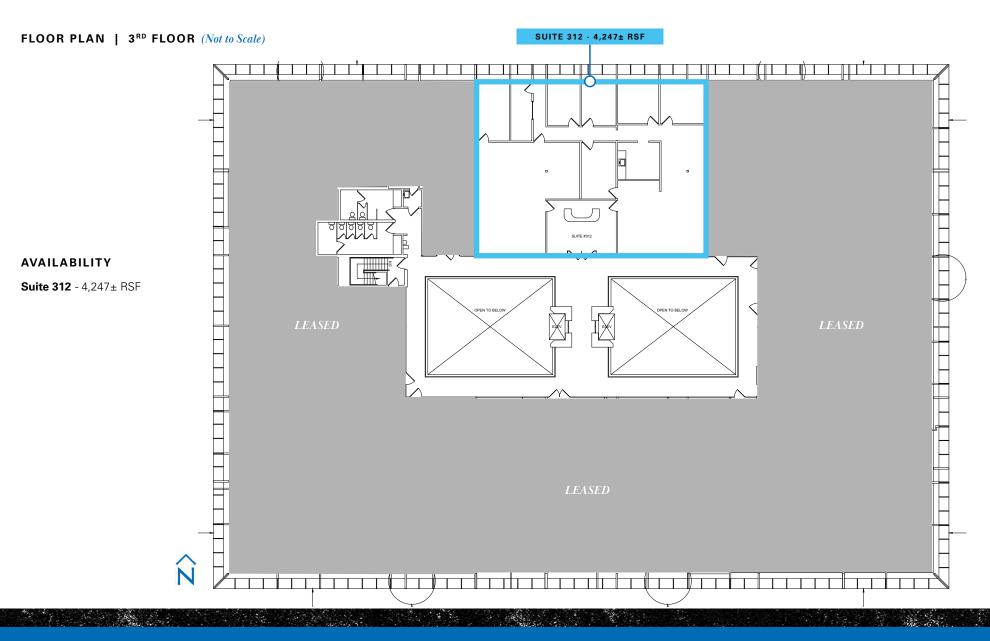

**Available Space:** Various

4,090± RSF **Suite 111:** Suite 119: 4,587± RSF Suite 212: 2,470± RSF Suite 312: 4,247± RSF

**PROPERTY** INFORMATION

Lease Rate: \$1.65 per RSF, NNN

**Tenant Improvements:** Negotiable

#### FLOOR PLAN | 1<sup>ST</sup> FLOOR (Not to Scale)

FLOOR PLAN | 2<sup>ND</sup> FLOOR (Not to Scale) SUITE 212 - 2,470± RSF **AVAILABILITY** WHI. **Suite 212** - 2,470 RSF

Senior Vice President - Office Division t 559-447-6283 psouza@pearsonrealty.com CA RE Lic. #00853867