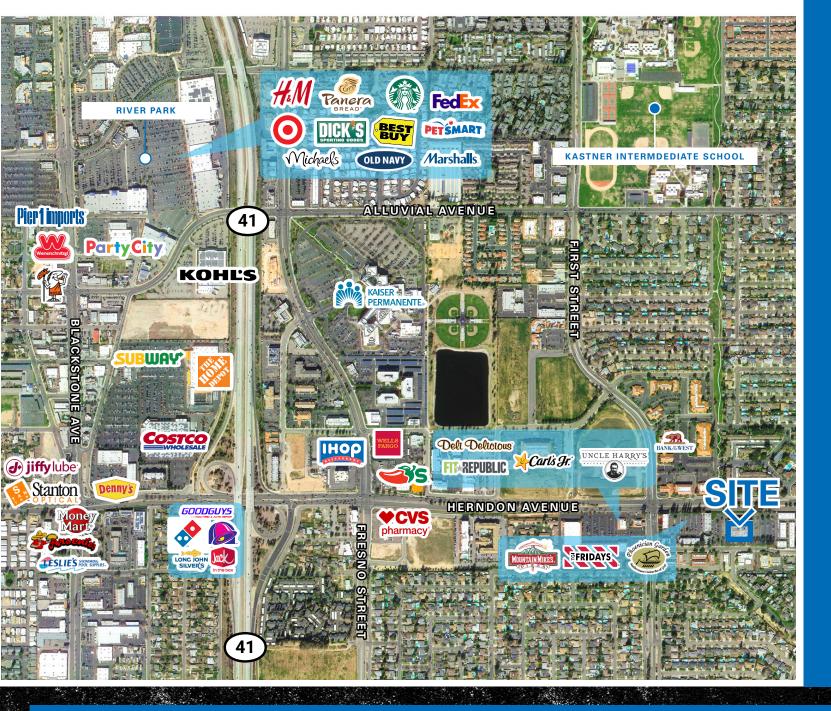

## The Atrium

This multi-story, Class "A" office building is located near the Southeast corner of Herndon Avenue & First Street in Northeast Fresno.

It offers frontage along the Herndon Avenue thoroughfare and is minutes from Highway 41 on/off ramps. Common areas are getting remodeled soon and the existing vacancies offer flexible plans or build to suit for new tenants. Numerous ancillary services are in close proximity, including a cafe on site.

#### LOCATION DESCRIPTION

- Easy Access to Freeway 41
- Abundant Food & Retail Services Within Walking Distance