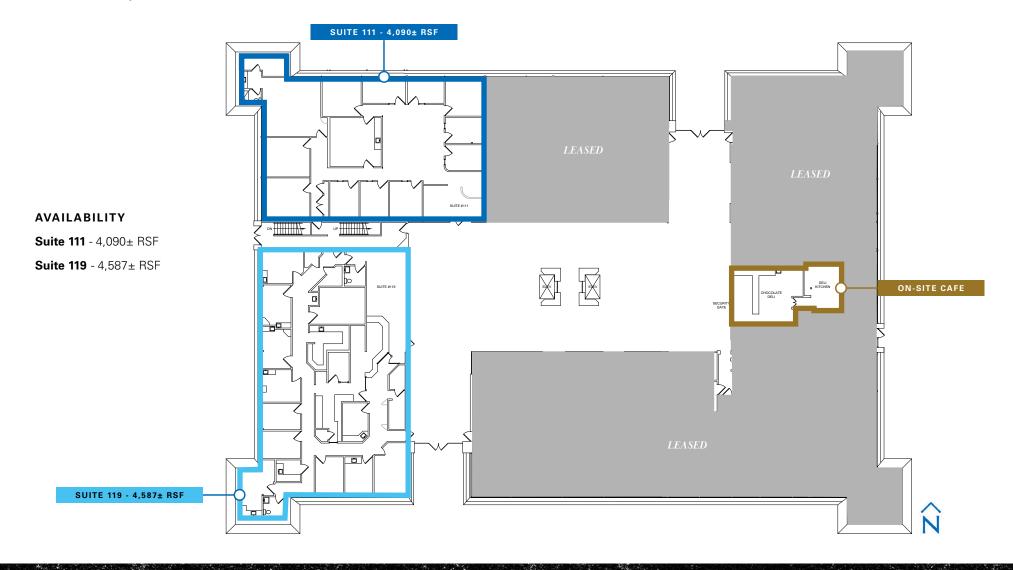

**Available Space:** Various

4,090± RSF **Suite 111:** Suite 119: 4,587± RSF Suite 212: 2,470± RSF Suite 312: 4,247± RSF

**PROPERTY** INFORMATION

Lease Rate: \$1.65 per RSF, NNN

**Tenant Improvements:** Negotiable

#### FLOOR PLAN | 1<sup>ST</sup> FLOOR (Not to Scale)

FLOOR PLAN | 2<sup>ND</sup> FLOOR (Not to Scale) SUITE 212 - 2,470± RSF **AVAILABILITY** WHI. **Suite 212** - 2,470 RSF

Senior Vice President - Office Division t 559-447-6283 psouza@pearsonrealty.com CA RE Lic. #00853867