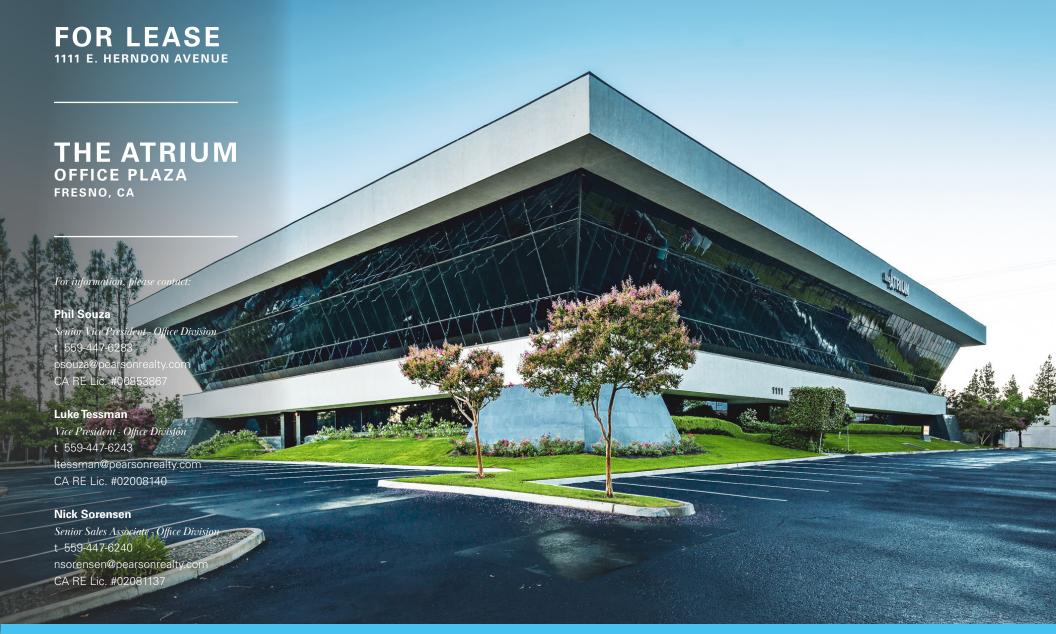

## The Atrium

This multi-story, Class "A" office building is located near the Southeast corner of Herndon Avenue & First Street in Northeast Fresno.

It offers frontage along the Herndon Avenue thoroughfare and is minutes from Highway 41 on/off ramps. Common areas are getting remodeled soon and the existing vacancies offer flexible plans or build to suit for new tenants. Numerous ancillary services are in close proximity, including a cafe on site.

## The Atrium

### Office Plaza

For information, please contact:

#### **Phil Souza**

Senior Vice President - Office Division t 559-447-6283 psouza@pearsonrealty.com CA RE Lic. #00853867

#### **Luke Tessman**

Vice President - Office Division t 559-447-6243 ltessman@pearsonrealty.com CA RE Lic. #02008140

#### **Nick Sorensen**

Senior Sales Associate - Office Division t 559-447-6240 nsorensen@pearsonrealty.com CA RE Lic. #02081137