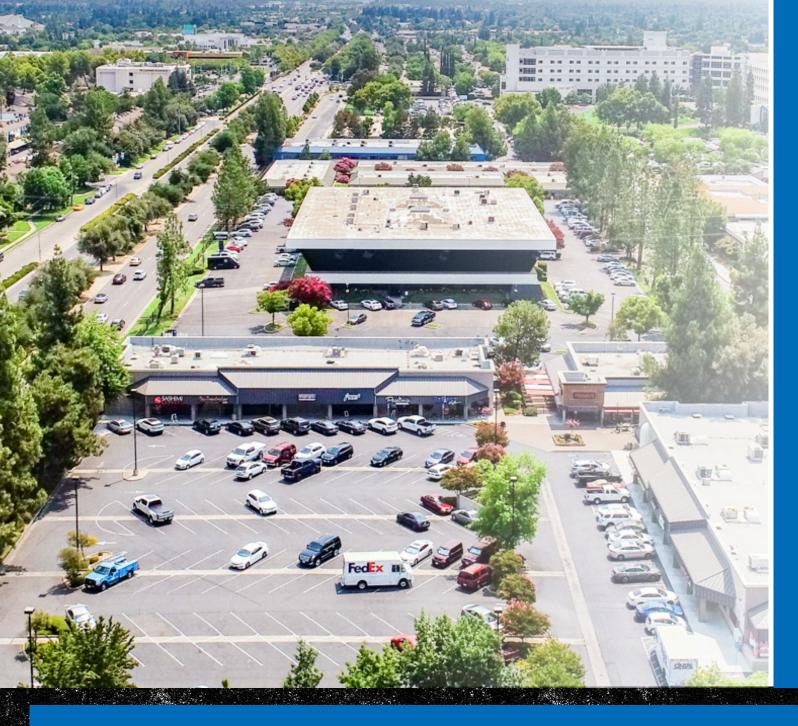

## The Atrium

This multi-story, Class "A" office building is located near the Southeast corner of Herndon Avenue & First Street in Northeast Fresno.

It offers frontage along the Herndon Avenue thoroughfare and is minutes from Highway 41 on/off ramps. Common areas are getting remodeled soon and the existing vacancies offer flexible plans or build to suit for new tenants. Numerous ancillary services are in close proximity, including a cafe on site.