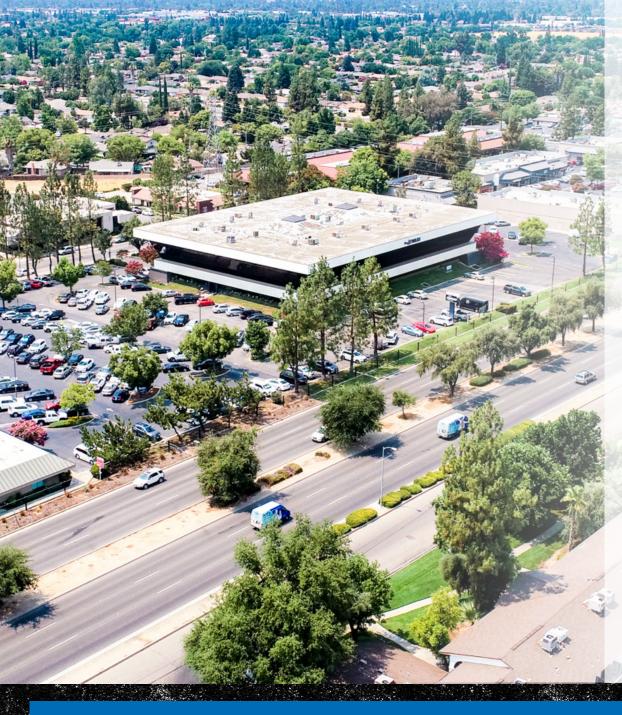

## The Atrium

This multi-story, Class "A" office building is located near the Southeast corner of Herndon Avenue & First Street in Northeast Fresno.

It offers frontage along the Herndon Avenue thoroughfare and is minutes from Highway 41 on/off ramps. Common areas are getting remodeled soon and the existing vacancies offer flexible plans or build to suit for new tenants. Numerous ancillary services are in close proximity, including a cafe on site.

#### LOCATION DESCRIPTION

- Easy Access to Freeway 41
- Abundant Food & Retail Services Within Walking Distance

#### PARKING INFORMATION

- Ample Surface Parking
- Secured Subterranean Parking

or Vice President - Office Division