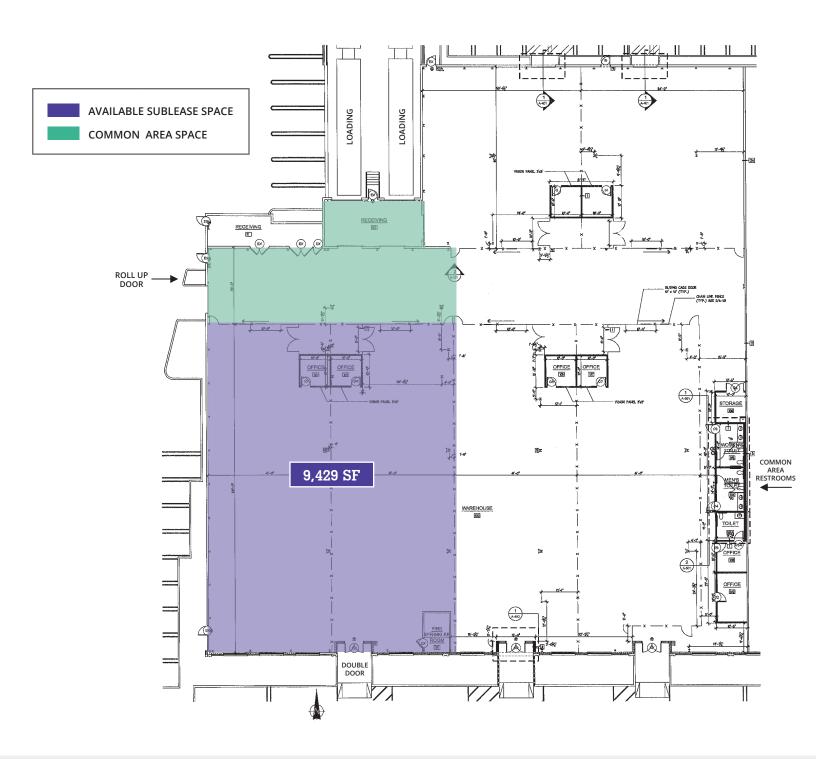

# Floor Plan

**Building Size** 65,595 sf

**Available Space** 9,429 sf

**Sublease Term** Through June 2028

**Sublease Rate** \$19.25 psf