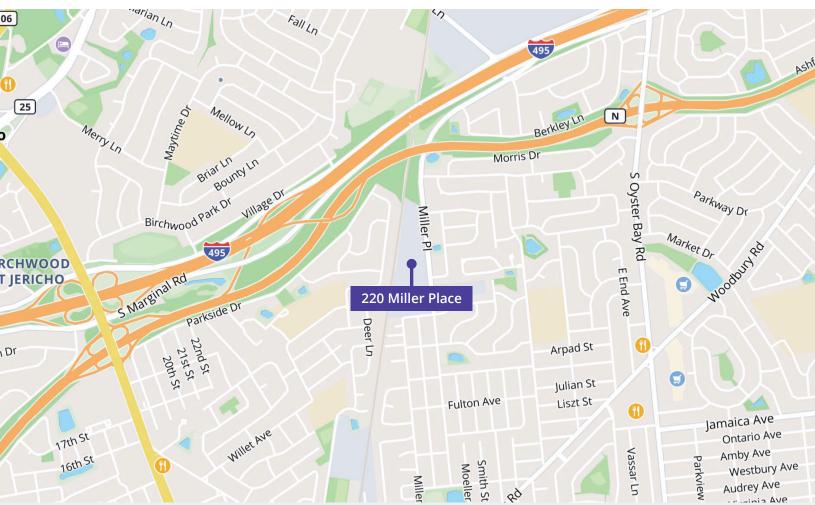

ts**

- Single-story industrial building located within 1/2 mile of the LIE
- 10−24′ clear ceiling height
- Shared loading dock & drive-in door
- Fully sprinklered
- Pro-rated utilities

**Building Size** 65,595 sf

**Available Space** 9,429 sf

**Sublease Term** Through June 2028

**Sublease Rate** \$19.25 psf

#### Get more information:

**Frank Pagano** | Senior Director | D. 516 962 5402 | M. 516 263 0472 | frank.pagano@avisonyoung.com **Cole Gartmayer** | Associate | D. 516 962 5396 | M. 516 477 5520 | cole.gartmayer@avisonyoung.com

# Floor Plan



#### Get more information:

**Frank Pagano** | Senior Director | D. 516 962 5402 | M. 516 263 0472 | frank.pagano@avisonyoung.com **Cole Gartmayer** | Associate | D. 516 962 5396 | M. 516 477 5520 | cole.gartmayer@avisonyoung.com











#### Get more information:

**Frank Pagano** | Senior Director | D. 516 962 5402 | M. 516 263 0472 | frank.pagano@avisonyoung.com **Cole Gartmayer** | Associate | D. 516 962 5396 | M. 516 477 5520 | cole.gartmayer@avisonyoung.com