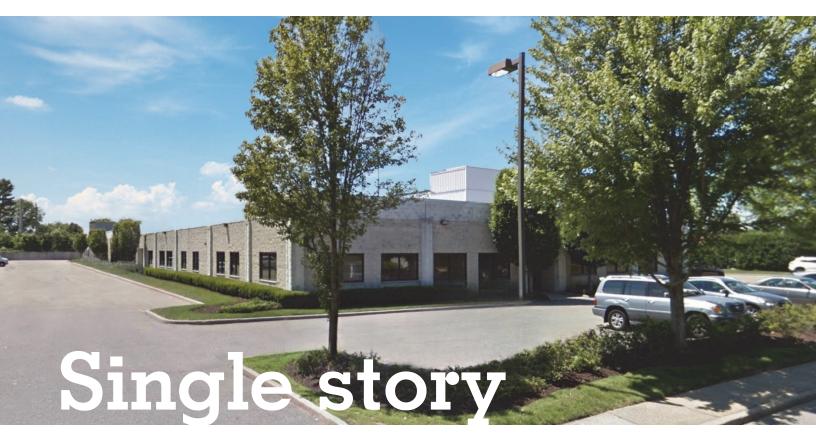

## **Property Highlights**

- Single-story industrial building located within 1/2 mile of the LIE
- 10−24′ clear ceiling height
- Shared loading dock & drive-in door
- Fully sprinklered
- Pro-rated utilities