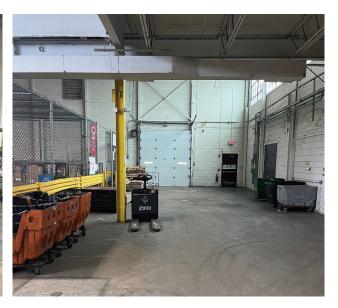

## **Property Highlights**

- Single-story industrial building located within 1/2 mile of the LIE
- 10−24′ clear ceiling height
- Shared loading dock & drive-in door
- Fully sprinklered
- Pro-rated utilities

**Building Size** 65,595 sf

**Available Space** 9,429 sf

**Sublease Term** Through June 2028

**Sublease Rate** \$19.25 psf