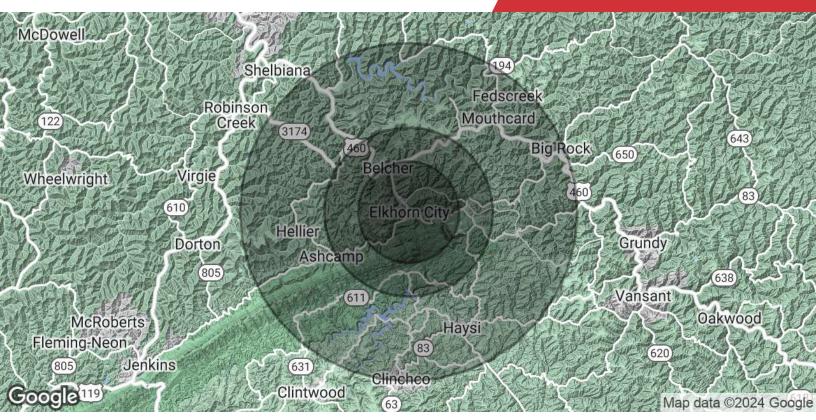

# For Sale 2,400 SF | \$175,000 Office/Retail

| Population                           | 3 Miles            | 5 Miles              | 10 Miles              |
|--------------------------------------|--------------------|----------------------|-----------------------|
| Total Population                     | 1,706              | 3,679                | 17,919                |
| Average Age                          | 46                 | 45                   | 45                    |
| Average Age (Male)                   | 43                 | 43                   | 43                    |
| Average Age (Female)                 | 48                 | 47                   | 46                    |
|                                      |                    |                      |                       |
| Households & Income                  | 3 Miles            | 5 Miles              | 10 Miles              |
| Households & Income Total Households | <b>3 Miles</b> 730 | <b>5 Miles</b> 1,534 | <b>10 Miles</b> 7,630 |
|                                      |                    |                      |                       |
| Total Households                     | 730                | 1,534                | 7,630                 |

Demographics data derived from STDB 2023