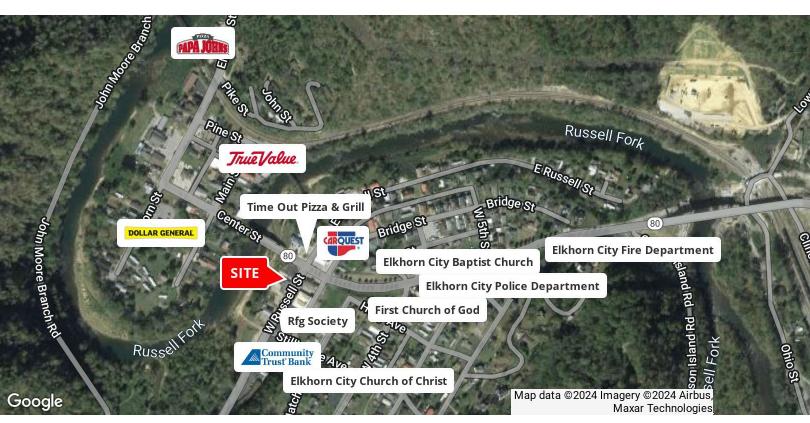

# Freestanding Building

114 W Russell St Elkhorn City, Kentucky 41522

### **Property Highlights**

- +/-2,400 SF former bank building on +/-.5 AC
- +/-500' of frontage
- · 21 parking spaces
- Great downtown location with on-site parking and drivethru ATM
- · Potential uses include local restaurant, retail or law office
- · Located in proximity to Breaks Interstate Park
- Sale Price: \$175,000