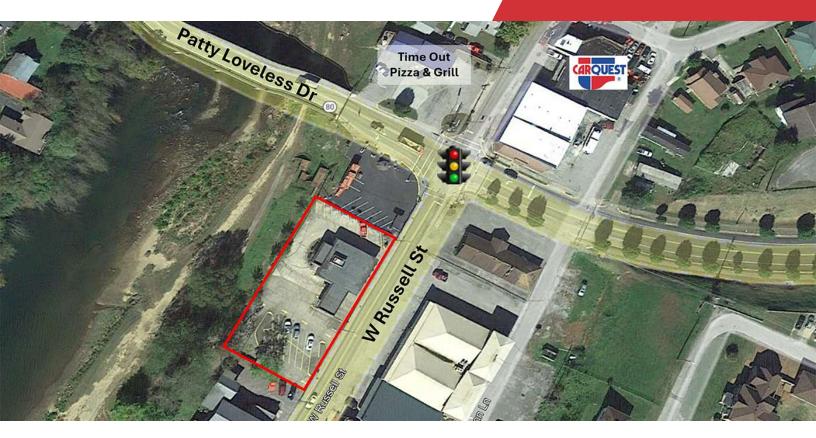

# Freestanding Building

114 W Russell St Elkhorn City, Kentucky 41522

### **Property Highlights**

- +/-2,400 SF former bank building on +/-.5 AC
- +/-500' of frontage
- · 21 parking spaces
- Great downtown location with on-site parking and drivethru ATM
- · Potential uses include local restaurant, retail or law office
- · Located in proximity to Breaks Interstate Park
- Sale Price: \$175,000