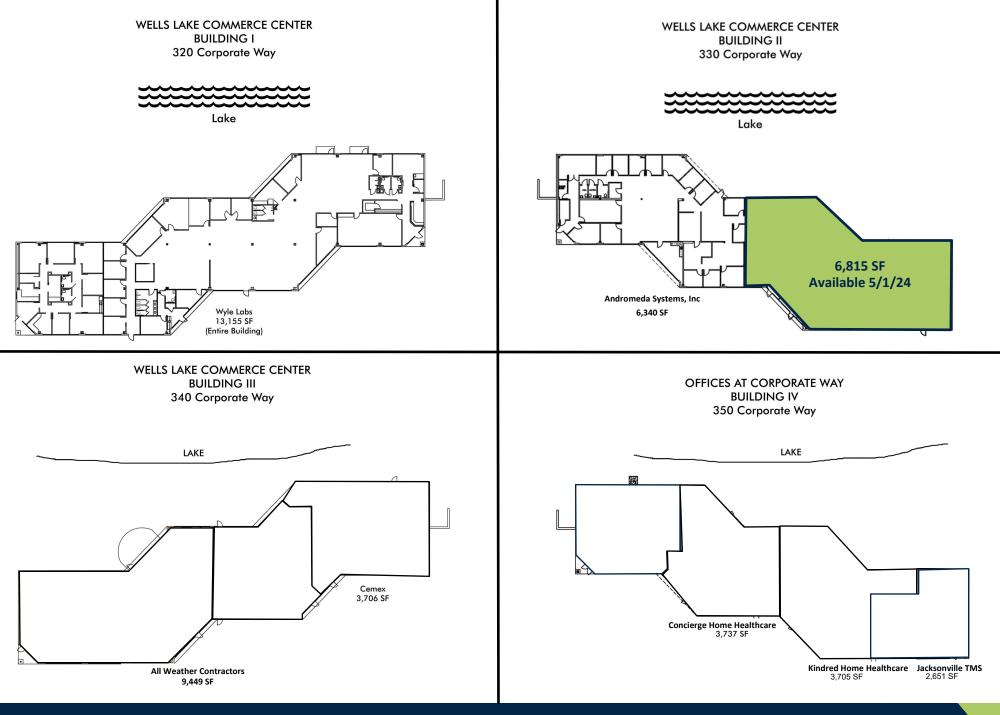

# WELLS LAKE COMMERCE CENTER

320, 330, 340, & 350 CORPORATE WAY

## 6,815 SF AVAILABLE

- ±52,620 SF BUSINESS PARK
- QUICK ACCESS TO I-295, BLANDING BLVD AND THE ORANGE PARK RETAIL CORRIDOR, NAVAL AIR STATION JACKSONVILLE, AMONG OTHERS
- ◆ LAKE FRONT WITH BEAUTIFUL LANDSCAPING