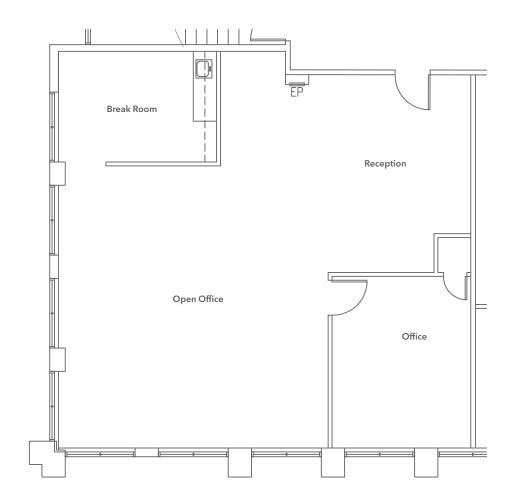

### Second Floor | Suite 215

1,376

\$2.15

**PSF LEASE RATE** 

1 private office, reception, break room and open area.

**KEY PLAN** 

### **Building Available Space**

| Suite | Total SF | Lease Rate<br>Gross E+J | Description                                                               |
|-------|----------|-------------------------|---------------------------------------------------------------------------|
| 100   | 808      | \$1.95/SF               | Open area.                                                                |
| 215   | 1,376    | \$2.15/SF               | 1 private office, reception, break room and open area.                    |
| 303   | 2,009    | \$2.15/SF               | Warm shell.                                                               |
| 308   | 3,530    | \$2.15/SF               | 7 private offices, reception, break room, conference room, and open area. |