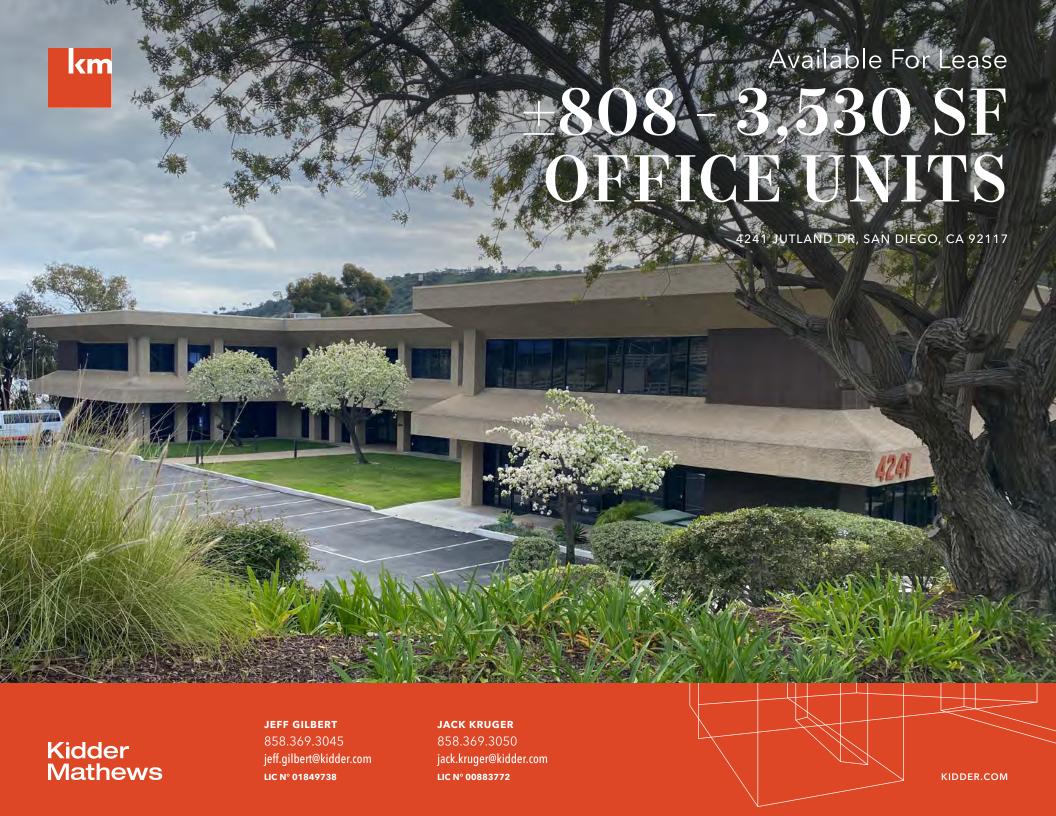

## ±808-3,530 SF Office Units

4241 JUTLAND DR, SAN DIEGO, CA 92117

## Property Highlights

808 to 3,530 SF available

Renovated common areas

Centrally located

Minutes to downtown La Jolla, UTC & Kearny Mesa

4.0/1,000 SF parking ratio

For Leasing Information Contact

JEFF GILBERT 858.369.3045 jeff.gilbert@kidder.com