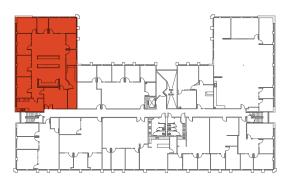

### Third Floor | Suite 308

3,530

**SQUARE FEET** 

\$2.15

**PSF LEASE RATE** 

7 private offices, reception, break room, conference room, and open area.

**KEY PLAN** 