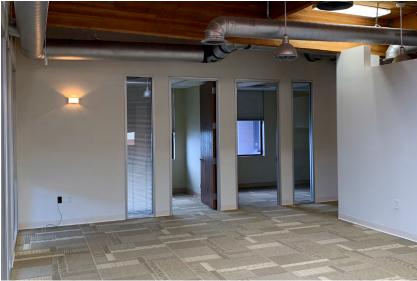

### **Building Available Space**

| Suite | Total SF | Lease Rate<br>Gross E+J | Description                                                               |
|-------|----------|-------------------------|---------------------------------------------------------------------------|
| 100   | 808      | \$1.95/SF               | Open area.                                                                |
| 215   | 1,376    | \$2.15/SF               | 1 private office, reception, break room and open area.                    |
| 303   | 2,009    | \$2.15/SF               | Warm shell.                                                               |
| 308   | 3,530    | \$2.15/SF               | 7 private offices, reception, break room, conference room, and open area. |

### First Floor | Suite 100

808

**SQUARE FEET** 

\$1.95

**PSF LEASE RATE** 

Open area.

**KEY PLAN** 

### Second Floor | Suite 215

1,376

\$2.15

**PSF LEASE RATE** 

1 private office, reception, break room and open area.

**KEY PLAN** 

### Third Floor | Suite 303

2,009

**SQUARE FEET** 

\$2.15

**PSF LEASE RATE** 

Warm shell.

**KEY PLAN** 

**HYPOTHETICAL RENDERING** 

### Third Floor | Suite 308

3,530

**SQUARE FEET** 

\$2.15

**PSF LEASE RATE** 

7 private offices, reception, break room, conference room, and open area.

**KEY PLAN** 