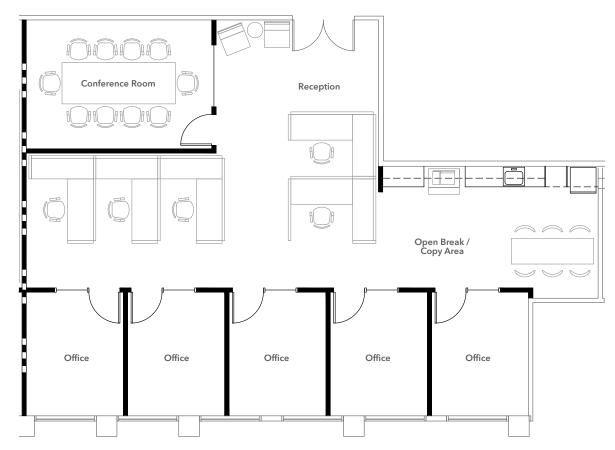

### Third Floor | Suite 308

3,530

**SQUARE FEET** 

\$2.15

**PSF LEASE RATE** 

7 private offices, reception, break room, conference room, and open area.

**KEY PLAN** 

### **Building Available Space**

| Suite | Total SF | Lease Rate<br>Gross E+J | Description                                                               |
|-------|----------|-------------------------|---------------------------------------------------------------------------|
| 100   | 808      | \$1.95/SF               | Open area.                                                                |
| 215   | 1,376    | \$2.15/SF               | 1 private office, reception, break room and open area.                    |
| 303   | 2,009    | \$2.15/SF               | Warm shell.                                                               |
| 308   | 3,530    | \$2.15/SF               | 7 private offices, reception, break room, conference room, and open area. |