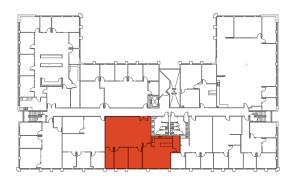

### Second Floor | Suite 215

1,376

\$2.15

**PSF LEASE RATE** 

1 private office, reception, break room and open area.

**KEY PLAN** 