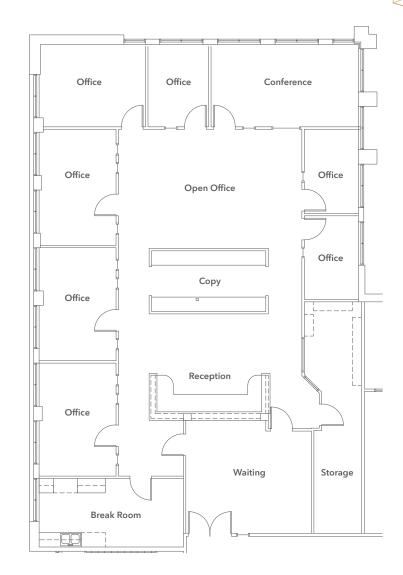

### Third Floor | Suite 308

3,530

**SQUARE FEET** 

\$2.15

**PSF LEASE RATE** 

7 private offices, reception, break room, conference room, and open area.

**KEY PLAN** 