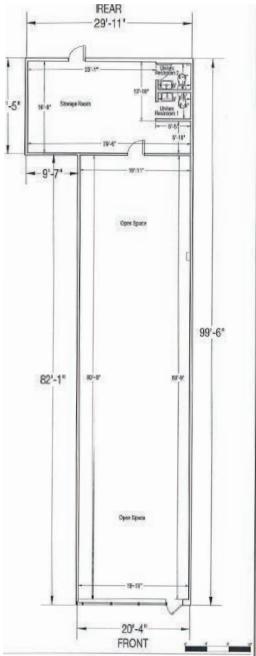

# **HIGHLIGHTS**

- 2,216 SF retail space available
- Potential +/- 0.92 acre outparcel opportunity at Tiffany Plaza
- Anchored by Marc's with co-tenants including Sherwin Williams, Mattress Warehouse, Window Depot, AT& T, Pulp Juice & Smoothie Bar, and more
- ► Located in one of two major retail hubs in the Mahoning Valley with convenient highway access to I-680