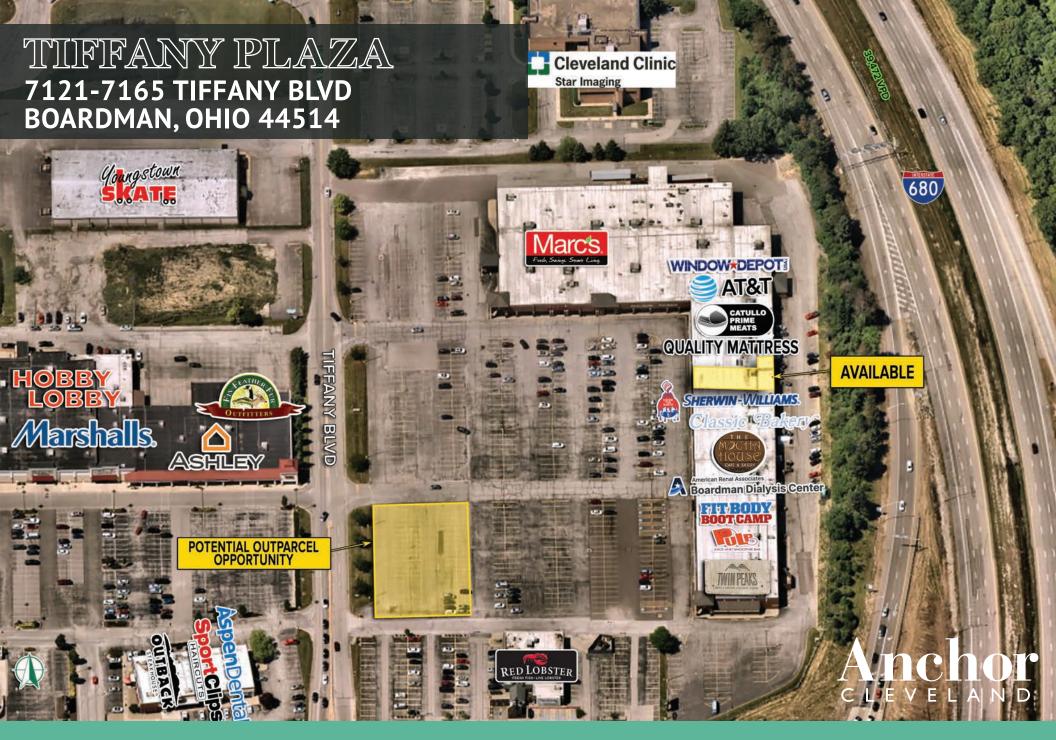

VICTOR KIRALLAH 216.342.2626 vkirallah@anchorcleveland.com

7121-7165 TIFFANY BLVD, BOARDMAN, OHIO 44514

# **HIGHLIGHTS**

- 2,216 SF retail space available
- Potential +/- 0.92 acre outparcel opportunity at Tiffany Plaza
- Anchored by Marc's with co-tenants including Sherwin Williams, Mattress Warehouse, Window Depot, AT& T, Pulp Juice & Smoothie Bar, and more
- ► Located in one of two major retail hubs in the Mahoning Valley with convenient highway access to I-680

- Signalized entryway at the intersection of Boardman-Poland Road (US-224) and Tiffany Blvd
- ▶ Join other major area retailers including Walmart Supercenter, Lowe's, Target, Kohl's, Dick's Sporting Goods, TJ Maxx & HomeGoods, Marshalls, Big Lots, Giant Eagle Supermarket, PetSmart, Hobby Lobby and many more!