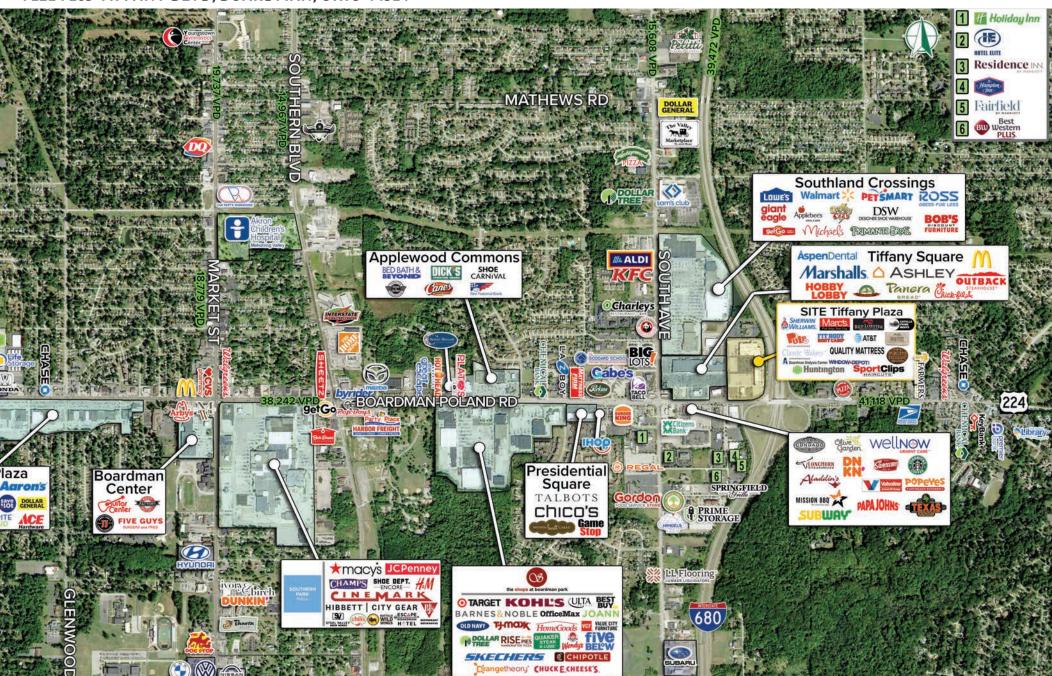

# **HIGHLIGHTS**

- 2,216 SF retail space available
- Potential +/- 0.92 acre outparcel opportunity at Tiffany Plaza
- Anchored by Marc's with co-tenants including Sherwin Williams, Mattress Warehouse, Window Depot, AT& T, Pulp Juice & Smoothie Bar, and more
- ► Located in one of two major retail hubs in the Mahoning Valley with convenient highway access to I-680

- Signalized entryway at the intersection of Boardman-Poland Road (US-224) and Tiffany Blvd
- ▶ Join other major area retailers including Walmart Supercenter, Lowe's, Target, Kohl's, Dick's Sporting Goods, TJ Maxx & HomeGoods, Marshalls, Big Lots, Giant Eagle Supermarket, PetSmart, Hobby Lobby and many more!