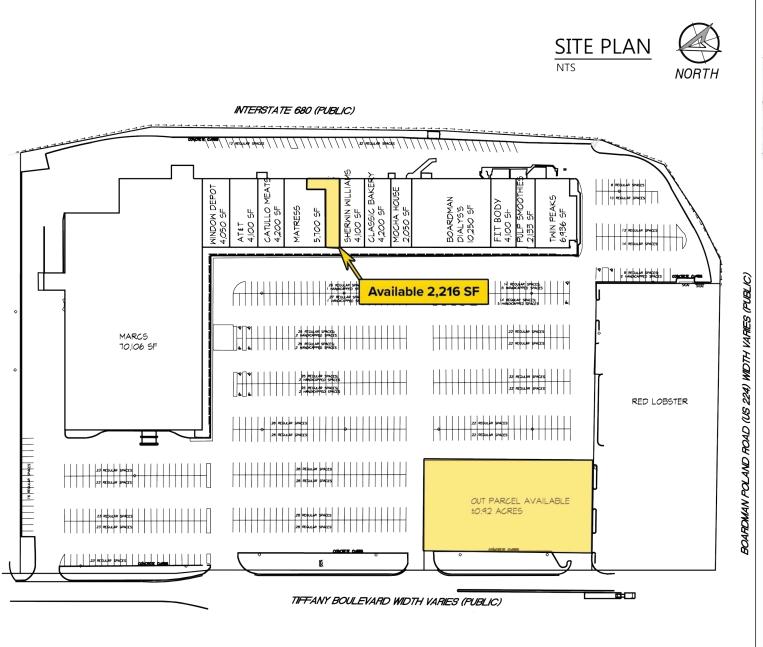

# **HIGHLIGHTS**

- 2,216 SF retail space available
- Potential +/- 0.92 acre outparcel opportunity at Tiffany Plaza
- Anchored by Marc's with co-tenants including Sherwin Williams, Mattress Warehouse, Window Depot, AT& T, Pulp Juice & Smoothie Bar, and more
- ► Located in one of two major retail hubs in the Mahoning Valley with convenient highway access to I-680

- Signalized entryway at the intersection of Boardman-Poland Road (US-224) and Tiffany Blvd
- ▶ Join other major area retailers including Walmart Supercenter, Lowe's, Target, Kohl's, Dick's Sporting Goods, TJ Maxx & HomeGoods, Marshalls, Big Lots, Giant Eagle Supermarket, PetSmart, Hobby Lobby and many more!