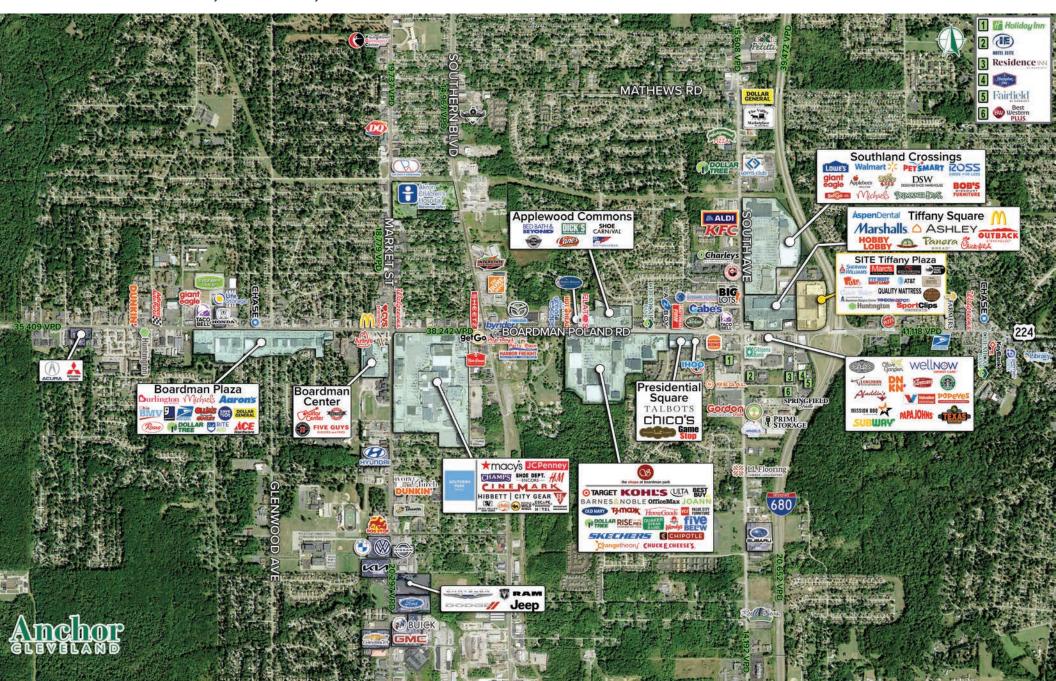

# **HIGHLIGHTS**

- 2,216 SF retail space available
- Potential +/- 0.92 acre outparcel opportunity at Tiffany Plaza
- Anchored by Marc's with co-tenants including Sherwin Williams, Mattress Warehouse, Window Depot, AT& T, Pulp Juice & Smoothie Bar, and more
- ► Located in one of two major retail hubs in the Mahoning Valley with convenient highway access to I-680

- Signalized entryway at the intersection of Boardman-Poland Road (US-224) and Tiffany Blvd
- ▶ Join other major area retailers including Walmart Supercenter, Lowe's, Target, Kohl's, Dick's Sporting Goods, TJ Maxx & HomeGoods, Marshalls, Big Lots, Giant Eagle Supermarket, PetSmart, Hobby Lobby and many more!