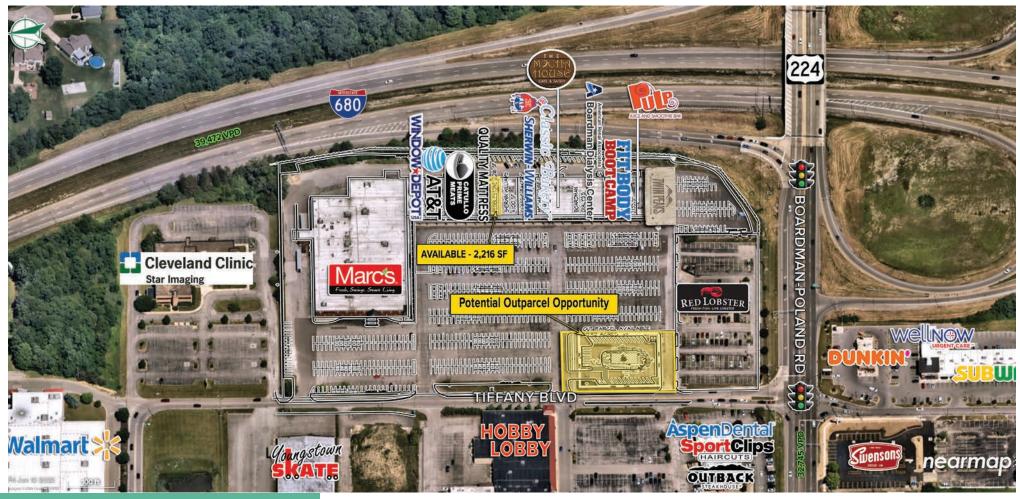

# **HIGHLIGHTS**

- 2,216 SF retail space available
- Potential +/- 0.92 acre outparcel opportunity at Tiffany Plaza
- Anchored by Marc's with co-tenants including Sherwin Williams, Mattress Warehouse, Window Depot, AT& T, Pulp Juice & Smoothie Bar, and more
- ► Located in one of two major retail hubs in the Mahoning Valley with convenient highway access to I-680

- Signalized entryway at the intersection of Boardman-Poland Road (US-224) and Tiffany Blvd
- ▶ Join other major area retailers including Walmart Supercenter, Lowe's, Target, Kohl's, Dick's Sporting Goods, TJ Maxx & HomeGoods, Marshalls, Big Lots, Giant Eagle Supermarket, PetSmart, Hobby Lobby and many more!