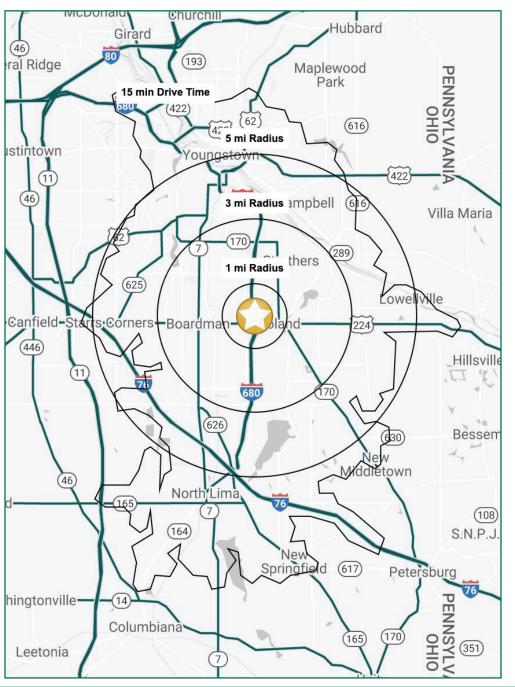

7121-7165 TIFFANY BLVD, BOARDMAN, OHIO 44514

7121-7165 TIFFANY BLVD, BOARDMAN, OHIO 44514

7121-7165 TIFFANY BLVD, BOARDMAN, OHIO 44514

7121-7165 TIFFANY BLVD, BOARDMAN, OHIO 44514

|                                               |                  |          | DEMO S   | <b>SNAPSHOT</b> |
|-----------------------------------------------|------------------|----------|----------|-----------------|
|                                               | 1 MILE           | 3 MILES  | 5 MILES  | 15 MIN DRIVE    |
| POPULATION                                    | 5,069            | 58,663   | 10,695   | 128,858         |
| HOUSEHOLDS                                    | 2,242            | 25,782   | 46,708   | 55,526          |
| <b>9 ☆ † † † †</b><br>MEDIAN AGE              | 48.4             | 44.9     | 44.6     | 43.4            |
| AVERAGE HH IN                                 | \$79,155<br>COME | \$70,310 | \$67,209 | \$64,923        |
| MEDIAN HH INC                                 | \$66,407<br>OME  | \$57,378 | \$53,115 | \$50,316        |
| BUSINESSES                                    | 442              | 2,473    | 4,092    | 5,080           |
| EMPLOYEES                                     | 5,427            | 29,951   | 46,021   | 70,898          |
|                                               | 35.2%            | 28.0%    | 26.1%    | 24.6%           |
| EDUCATION: BACHELORS + Demographics ©2022 AGS |                  |          |          |                 |