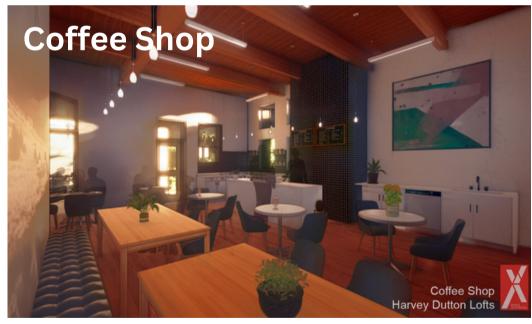

### **Property Highlights**

- New Harvey Dutton Lofts Office Conversion
- Coffee Shop opportunity replacing loading dock with exterior patio and park
- Seeking Coffee Shop/ Restaurant/Speakeasy/Salon/Gallery/FitnessTenants
- Natural Light and tall ceilings
- Ideal for retail, restaurants, and bar/entertainment uses.
- On street parking or reserved parking available \$100
- Landlord is willing to do the prep kitchen build out and the bar build out for a strong credit tenant.

## **Interior Renderings**

Call or text:

Sheryl Vickers, CCIM

Owner/Broker