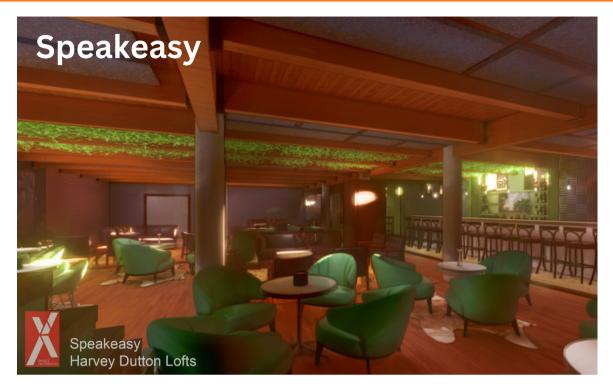

### **Property Highlights**

- New Harvey Dutton Lofts Office Conversion
- Coffee Shop opportunity replacing loading dock with exterior patio and park
- Seeking Coffee Shop/ Restaurant/Speakeasy/Salon/Gallery/FitnessTenants
- Natural Light and tall ceilings
- Ideal for retail, restaurants, and bar/entertainment uses.
- On street parking or reserved parking available \$100
- Landlord is willing to do the prep kitchen build out and the bar build out for a strong credit tenant.

## **Interior Renderings**

Call or text:

Sheryl Vickers, CCIM

Owner/Broker