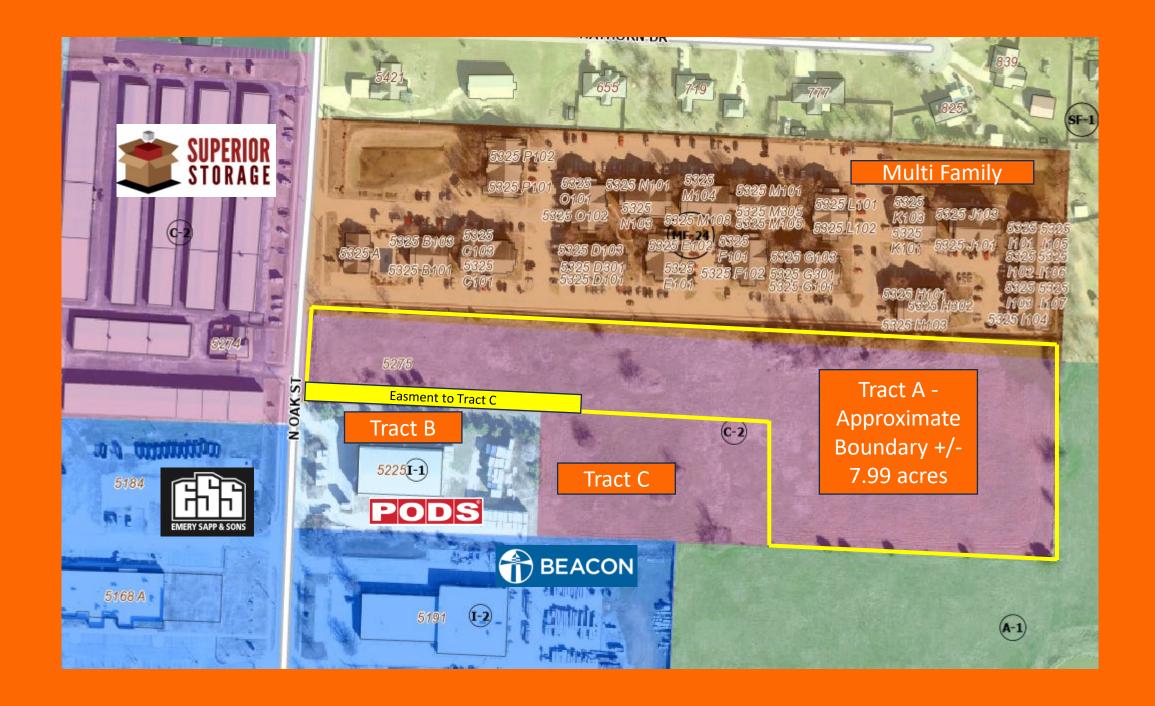

## Amazing Opportunity for Development of High Demand Flex Space Warehousing, Storage Buildings, or other commercial with Easy Access to Main Interstate Interchange

## **Property Highlights**

- Commercial opportunity Zone C-2
- Excellent Opportunity for high demand flex warehouse and storage, or other commercial
- Centrally located in NWA with close proximity to I49,
   Hwy 71 and the proposed Hwy 612 bypass
- All utilities available