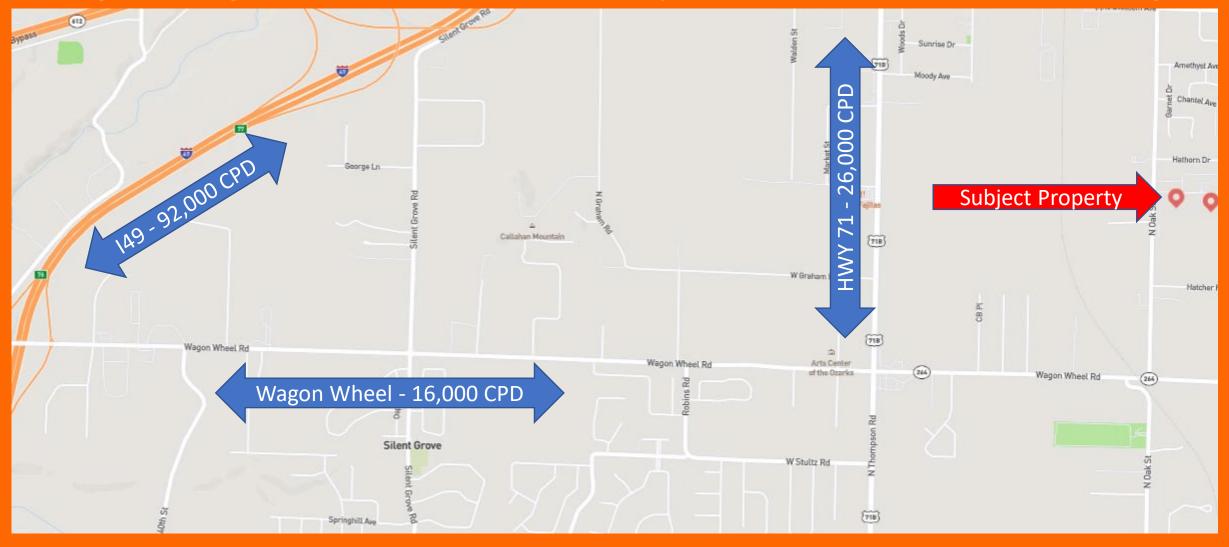

## **Property Highlights**

- Commercial opportunity Zone C-2
- Excellent Opportunity for high demand flex warehouse and storage, or other commercial
- Centrally located in NWA with close proximity to I49,
   Hwy 71 and the proposed Hwy 612 bypass
- All utilities available