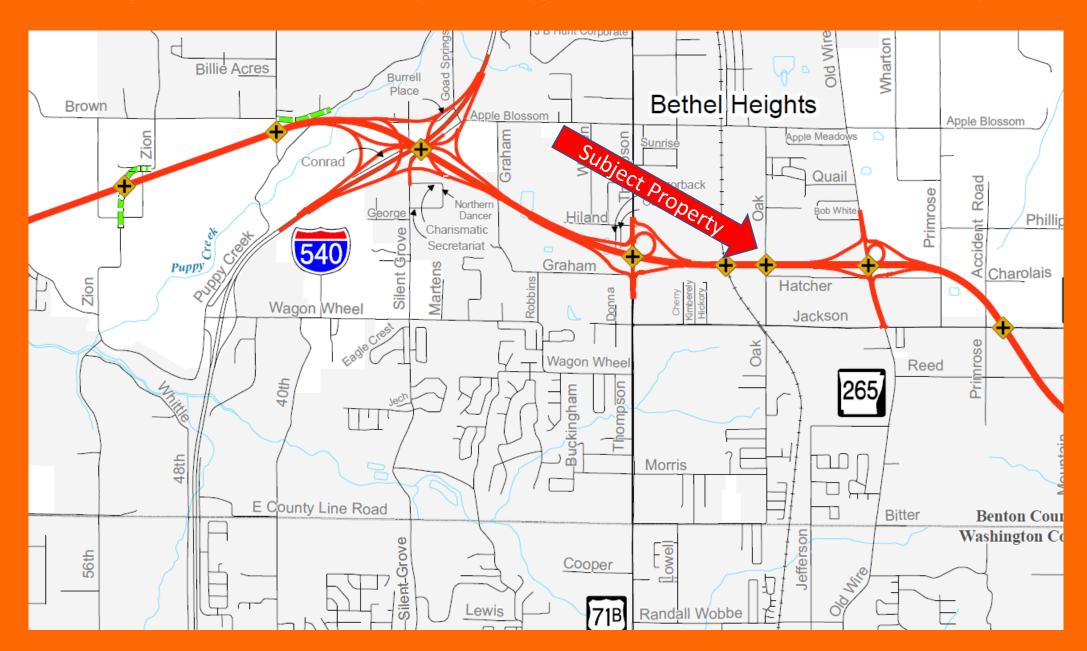

## Proposed expansion of the Hwy 612 Bypass makes this location very accessible

## **Property Highlights**

- Commercial opportunity Zone C-2
- Excellent Opportunity for high demand flex warehouse and storage, or other commercial
- Centrally located in NWA with close proximity to I49,
   Hwy 71 and the proposed Hwy 612 bypass
- All utilities available