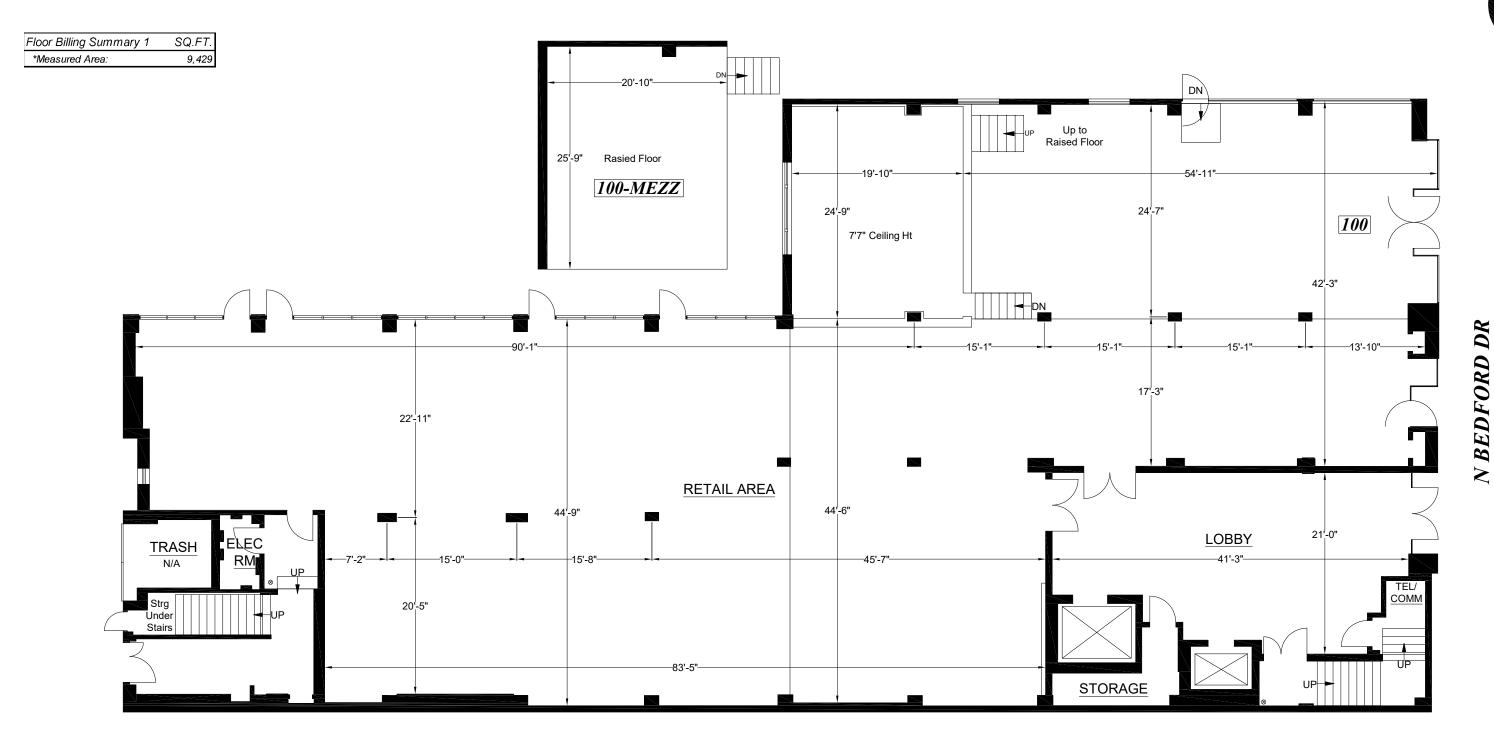

## **FLOOR PLAN**

360 NORTH BEDFORD DRIVE BEVERLY HILLS, CA

FIRST FLOOR

(As Measured: July 2021)

| Building Billing Summary | SQ.FT. |
|--------------------------|--------|
| *Measured Area:          | 43,036 |
| Exterior Area:           | 398    |
|                          |        |

Survey Accuracy: +/- 0.10 %

**Note:** All dimensions shown are rounded to the nearest inch, for informational purposes only.
All measurements are recorded to 1/8" accuracy as documented in the final CAD drawing supplied.