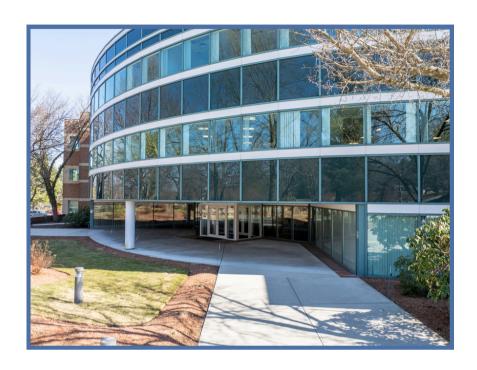

# 138 River Road

Andover, Massachusetts

Nordlund Associates is pleased to offer for lease, 138 River Road is a 62,290 SF Office building situated on 5+ acres right off the River Street exit on I-93, a few miles north of I-495. It is a premier location in this submarket. The building is three stories and has a solid parking ratio of 3.3 spaces / 1,000sf. Walk out amenities include Dunkin Donuts, Mobil Convenience Store, La Quinta Hotel, Chili's Bar and Grill, and The Chateau.