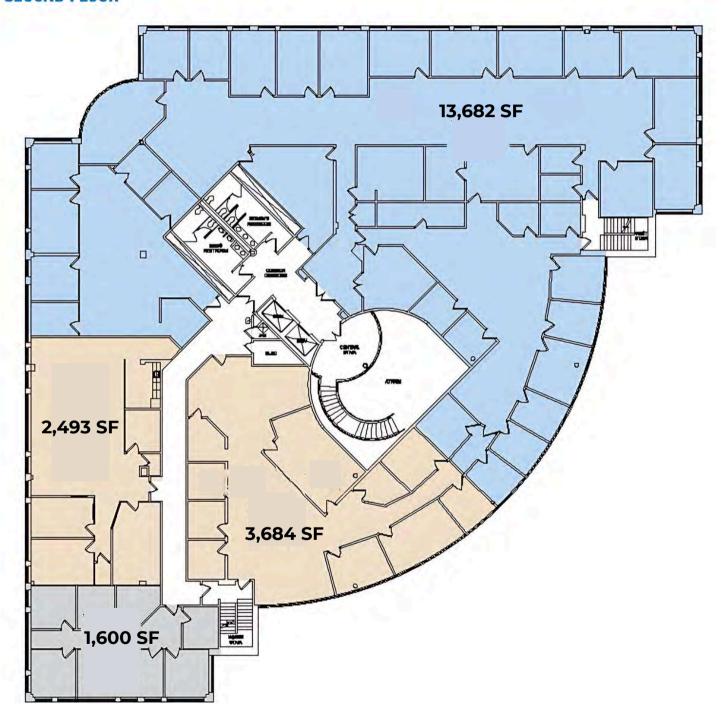

#### **Suites Available**

Building Size 62,290 SF

Floor 2 1,600 SF

Floor 2 2.493 SF

Floor 2 3,684 SF

Floor 2 13,682 SF

**Total Floor 2** 21,459 SF

\* 13,682 SF Space Available 10/01/2025

#### SECOND FLOOR