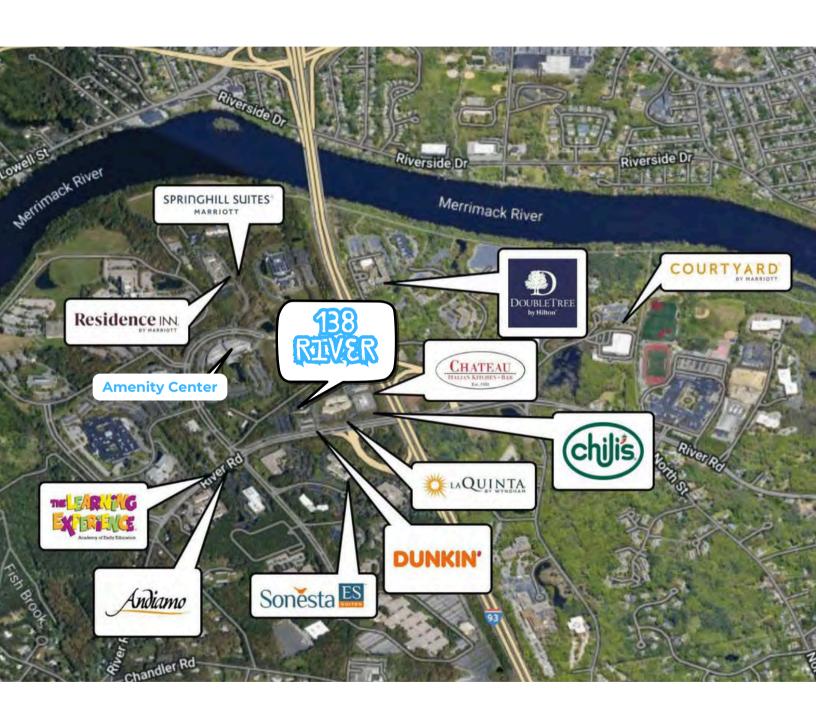

# 138 River Road

Andover, Massachusetts

Nordlund Associates is pleased to offer for lease, 138 River Road is a 62,290 SF Office building situated on 5+ acres right off the River Street exit on I-93, a few miles north of I-495. It is a premier location in this submarket. The building is three stories and has a solid parking ratio of 3.3 spaces / 1,000sf. Walk out amenities include Dunkin Donuts, Mobil Convenience Store, La Quinta Hotel, Chili's Bar and Grill, and The Chateau.

#### **Property Highlights**

- Close Proximity to Major Highways (I-93, 495)
- Ample Parking
- First Class Image
- Flexible Suite sizes to accommodate larger prospect pool
- Part of the Minuteman Complex totaling over 1 million SF
- Shared access to Amenities (café, fitness center, game room) at 200 Minuteman Road

#### **Distances**

1-93: **2 Minutes / .3 Miles** 

1-495: 4 Minutes / 2.2 Miles

NH Border: 6 Minutes / 4.3 Miles