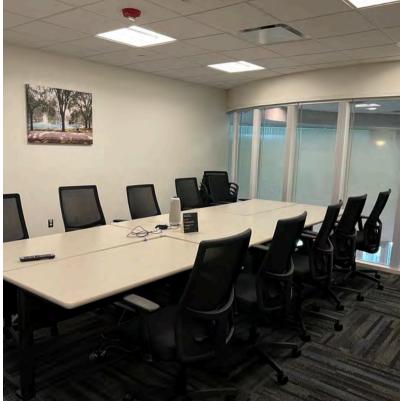

# 138 River Road

Andover, Massachusetts

Nordlund Associates is pleased to offer for lease, 138 River Road is a 62,290 SF Office building situated on 5+ acres right off the River Street exit on I-93, a few miles north of I-495. It is a premier location in this submarket. The building is three stories and has a solid parking ratio of 3.3 spaces / 1,000sf. Walk out amenities include Dunkin Donuts, Mobil Convenience Store, La Quinta Hotel, Chili's Bar and Grill, and The Chateau.