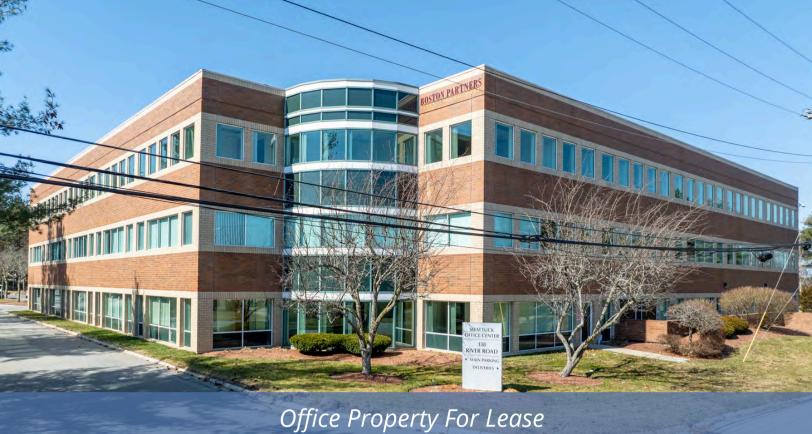

# 138 River Road

Andover, Massachusetts

Nordlund Associates is pleased to offer for lease, 138 River Road is a 62,290 SF Office building situated on 5+ acres right off the River Street exit on I-93, a few miles north of I-495. It is a premier location in this submarket. The building is three stories and has a solid parking ratio of 3.3 spaces / 1,000sf. Walk out amenities include Dunkin Donuts, Mobil Convenience Store, La Quinta Hotel, Chili's Bar and Grill, and The Chateau.