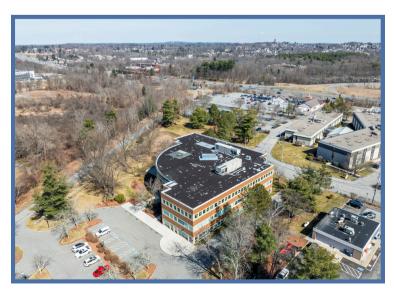

# 138 River Road

Andover, Massachusetts

Nordlund Associates is pleased to offer for lease, 138 River Road is a 62,290 SF Office building situated on 5+ acres right off the River Street exit on I-93, a few miles north of I-495. It is a premier location in this submarket. The building is three stories and has a solid parking ratio of 3.3 spaces / 1,000sf. Walk out amenities include Dunkin Donuts, Mobil Convenience Store, La Quinta Hotel, Chili's Bar and Grill, and The Chateau.

#### **Distances**

1-93: **2 Minutes / .3 Miles** 

1-495: 4 Minutes / 2.2 Miles

NH Border: 6 Minutes / 4.3 Miles