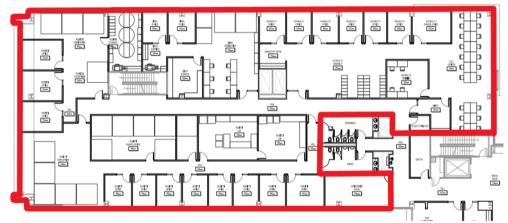

# 2500 Crosspark Rd 2nd Floor, Coralville, Iowa

Discover unparalleled convenience and accessibility at our spacious office suite located in vibrant

Coralville. Situated mere moments from Coral Ridge

Mall and the pivotal I-80/I-380 interchange, this 16,500 square feet versatile space awaits your business.

#### **DETAILS**

Square Footage: 8,000 - 16,500 SF Lease Rate: \$12.50 PSF NNN Est. Pass Throughs: \$11.95 PSF

Includes all expenses except desktop electrical,

phone, data and suite janitorial

Healthy Tenant Improvement Allowance for