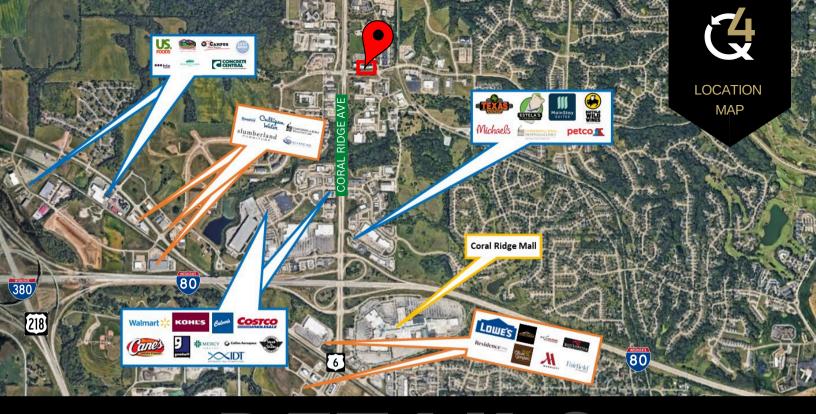

#### **LOCATION**

Located in the University of Iowa Research Park at the corner of Hwy 965 and Oakdale Blvd.

### SURROUNDING BUSINESS AND AMENITIES

University of Iowa Hospital and Clinics, Steindler Orthopedic Surgery Center, State Hygienic Laboratory at the U of I, Leepfrog Technologies, Creative Planning, Siemens, U of I Driving Safety Research Institute, U of I Rehabilitation Hospital, Oakdale Iowa Geological Survey, U of I IREH Building, Center for Biocartalysis and Bioprocessing, Integrated DNA Technologies, Myriad Technology Plaza, MediRevv, Veenstra & Kimm, Brighton Consulting Group