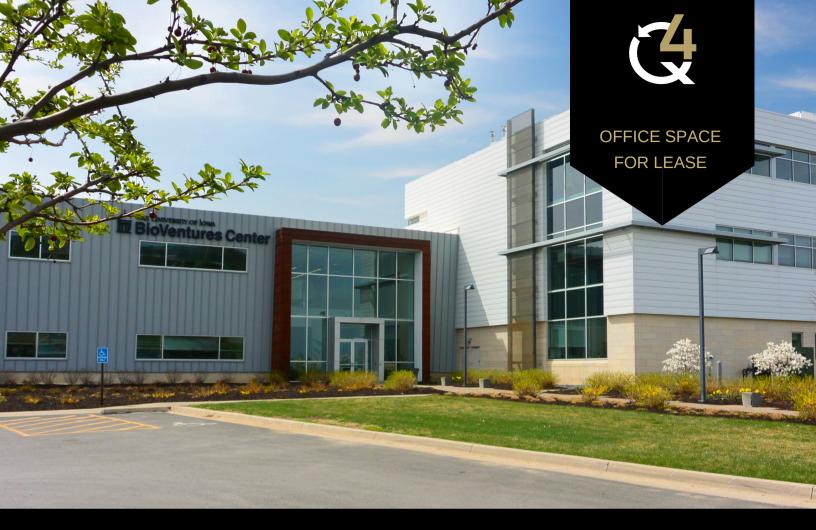

# 2500 Crosspark Rd 2nd Floor, Coralville, Iowa

Discover unparalleled convenience and accessibility at our spacious office suite located in vibrant

Coralville. Situated mere moments from Coral Ridge

Mall and the pivotal I-80/I-380 interchange, this 16,500 square feet versatile space awaits your business.

Take advantage of a generous tenant improvement allowance, enabling you to customize the entire suite to suit your unique needs. Ideal for a single business seeking a strategic location with ample room to grow.