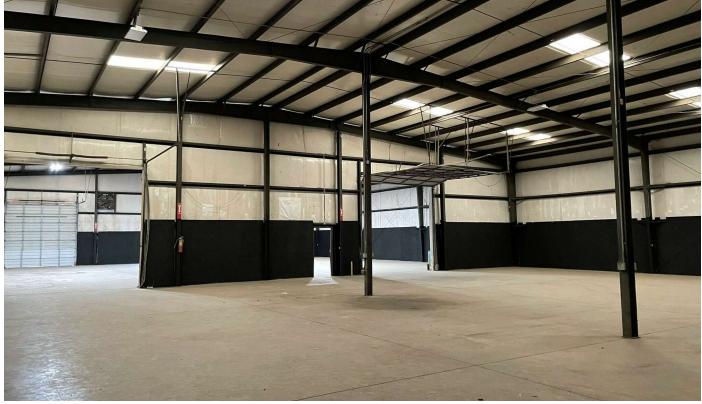

### **Property Features**

- ± 15,000 SF warehouse/shop
- ± 1.500 SF office
- ± 5.44 acre site
- · Fully fenced and lit
- Three (3) 14'x14' drive-in doors
- · LED warehouse lighting
- · 21' clear height
- 3-Phase Power
- Warehouse heaters installed in 2023
- 1/2 mile from I-55 interchange
- · Access from S 3rd St and Gill Rd
- Contact for leasing information