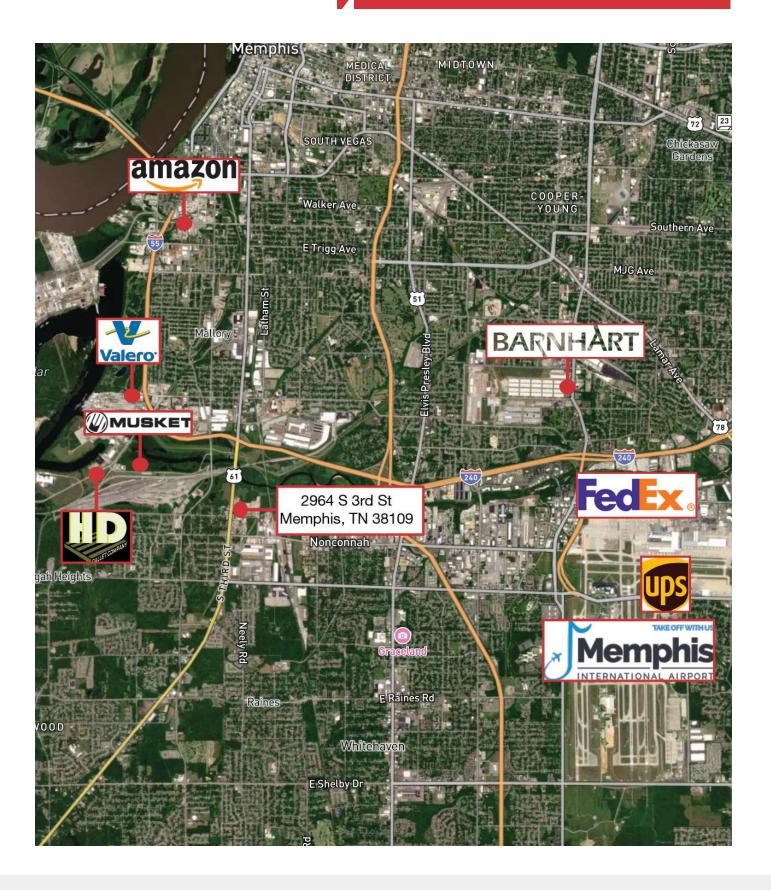

### 2964 S 3rd St

Memphis, Tennessee 38109

### **Property Features**

- ± 15,000 SF warehouse/shop
- ± 1.500 SF office
- ± 5.44 acre site
- · Fully fenced and lit
- Three (3) 14'x14' drive-in doors
- · LED warehouse lighting
- · 21' clear height
- 3-Phase Power
- Warehouse heaters installed in 2023
- 1/2 mile from I-55 interchange
- · Access from S 3rd St and Gill Rd
- Contact for leasing information

Memphis MIDTOWN DOWNTOWN MEMPHIS 79 72 78 Lenox ORANGE MOUND SOUTH MEMPHIS **№**I Saig Memphis International Airport Nonconnah OAKHAVE (51 Raines WESTWOOD CORO LAKE TENNESSEE Lake View MISSISSIPP Southaven Cooole Map data ©2024 Google