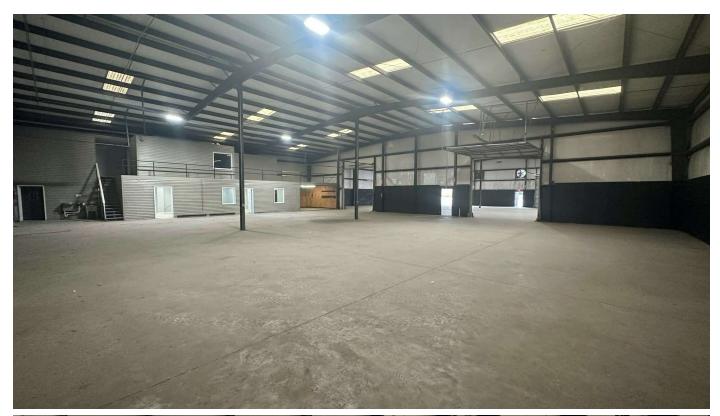

### **Property Features**

- ± 15,000 SF warehouse/shop
- ± 1.500 SF office
- ± 5.44 acre site
- · Fully fenced and lit
- Three (3) 14'x14' drive-in doors
- · LED warehouse lighting
- · 21' clear height
- 3-Phase Power
- Warehouse heaters installed in 2023
- 1/2 mile from I-55 interchange
- · Access from S 3rd St and Gill Rd
- Contact for leasing information