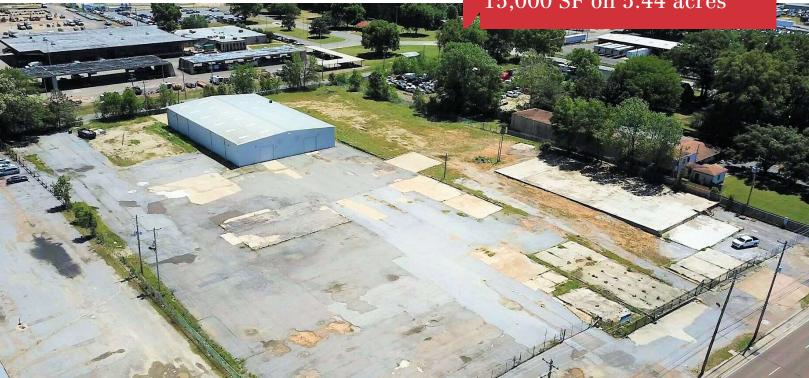

# Industrial

15,000 SF on 5.44 acres

### 2964 S 3rd St

Memphis, Tennessee 38109

### **Property Features**

- ± 15,000 SF warehouse/shop
- ± 1.500 SF office
- ± 5.44 acre site
- · Fully fenced and lit
- Three (3) 14'x14' drive-in doors
- · LED warehouse lighting
- · 21' clear height
- 3-Phase Power
- Warehouse heaters installed in 2023
- 1/2 mile from I-55 interchange
- · Access from S 3rd St and Gill Rd
- Contact for leasing information