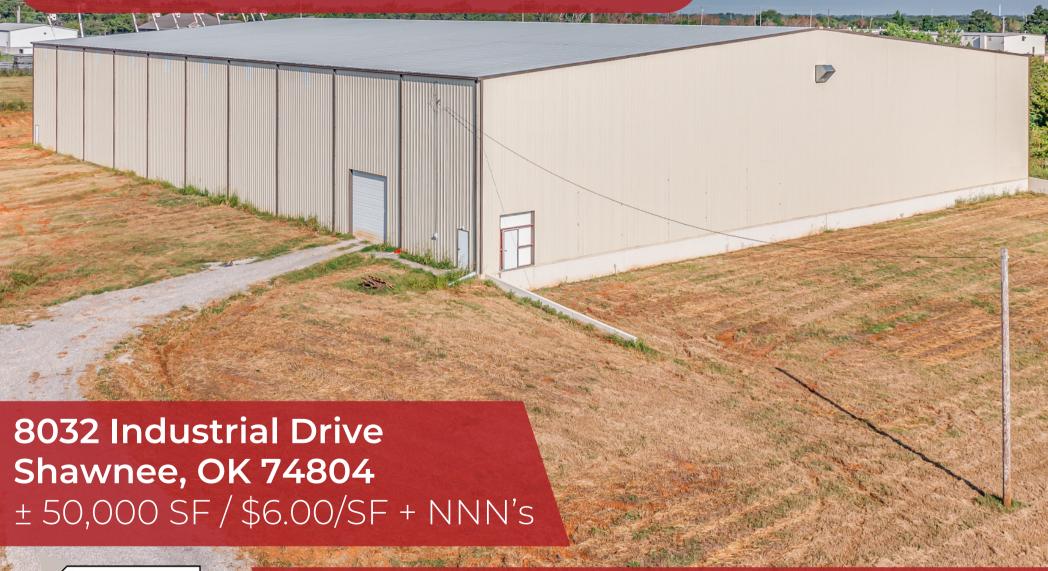

## **Property Features**

This 50,000 SF industrial/logistics warehouse, conveniently located 5 minutes north of I-40 in Shawnee, OK, is nearing completion in shell condition. With a minimum interior clear height of 30', the building offers (3) 12' x 14' OH Doors, one 14' x 14' OH Door, and two restrooms. The landlord is open to financing tenant improvements necessary for occupancy. (Building can be expanded up to 150k SF without variance)

## 8032 Industrial Drive Shawnee, OK 74804

Size: ± 50,000 SF

Clear Height: Minimum 30 ft clear

Column Spacing: 66.8' x 50'

Year Built: 2019 - Never Occupied

Lease Type: Triple Net

Lease Price: \$6.00/SF + NNN's