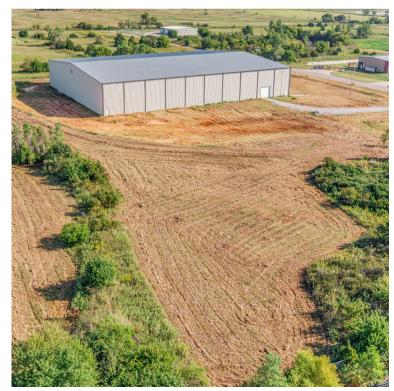

## **Property Features**

This 50,000 SF industrial/logistics warehouse, conveniently located 5 minutes north of I-40 in Shawnee, OK, is nearing completion in shell condition. With a minimum interior clear height of 30', the building offers (3) 12' x 14' OH Doors, one 14' x 14' OH Door, and two restrooms. The landlord is open to financing tenant improvements necessary for occupancy. (Building can be expanded up to 150k SF without variance)

## 8032 Industrial Drive Shawnee, OK 74804

Size: ± 50,000 SF

Clear Height: Minimum 30 ft clear

Column Spacing: 66.8' x 50'

Year Built: 2019 - Never Occupied

Lease Type: Triple Net

Lease Price: \$6.00/SF + NNN's