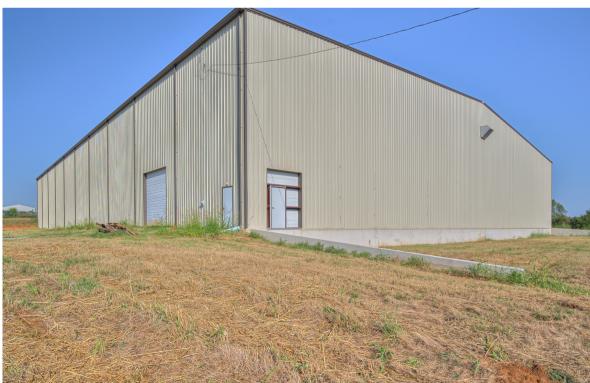

## **Property Features**

This 50,000 SF industrial/logistics warehouse, conveniently located 5 minutes north of I-40 in Shawnee, OK, is nearing completion in shell condition. With a minimum interior clear height of 30', the building offers (3) 12' x 14' OH Doors, one 14' x 14' OH Door, and two restrooms. The landlord is open to financing tenant improvements necessary for occupancy. (Building can be expanded up to 150k SF without variance)

## 8032 Industrial Drive Shawnee, OK 74804

Size: ± 50,000 SF

Clear Height: Minimum 30 ft clear

Column Spacing: 66.8' x 50'

Year Built: 2019 - Never Occupied

Lease Type: Triple Net

Lease Price: \$6.00/SF + NNN's