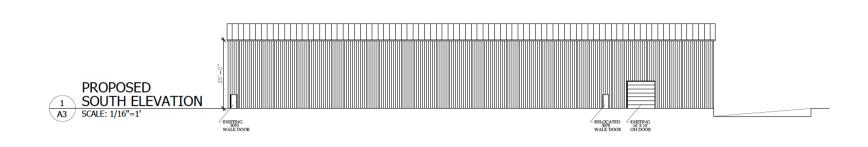

## **Property Features**

This 50,000 SF industrial/logistics warehouse, conveniently located 5 minutes north of I-40 in Shawnee, OK, is nearing completion in shell condition. With a minimum interior clear height of 30', the building offers (3) 12' x 14' OH Doors, one 14' x 14' OH Door, and two restrooms. The landlord is open to financing tenant improvements necessary for occupancy. (Building can be expanded up to 150k SF without variance)

## 8032 Industrial Drive Shawnee, OK 74804

Size: ± 50,000 SF

Clear Height: Minimum 30 ft clear

Column Spacing: 66.8' x 50'

Year Built: 2019 - Never Occupied

Lease Type: Triple Net

Lease Price: \$6.00/SF + NNN's