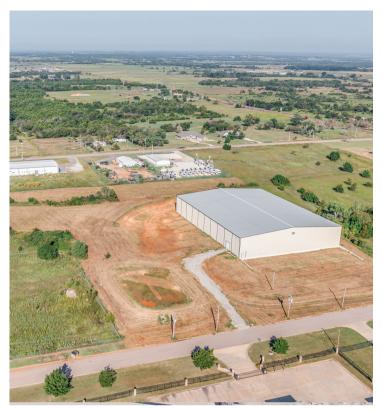

## **Property Features**

This 50,000 SF industrial/logistics warehouse, conveniently located 5 minutes north of I-40 in Shawnee, OK, is nearing completion in shell condition. With a minimum interior clear height of 30', the building offers (3) 12' x 14' OH Doors, one 14' x 14' OH Door, and two restrooms. The landlord is open to financing tenant improvements necessary for occupancy. (Building can be expanded up to 150k SF without variance)

## 8032 Industrial Drive Shawnee, OK 74804

Size: ± 50,000 SF

Clear Height: Minimum 30 ft clear

Column Spacing: 66.8' x 50'

Year Built: 2019 - Never Occupied

Lease Type: Triple Net

Lease Price: \$6.00/SF + NNN's