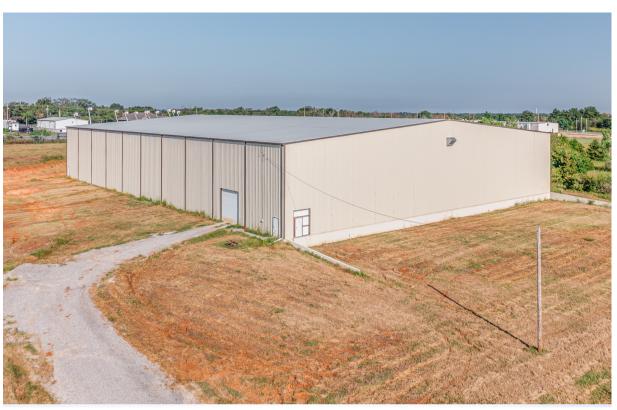

## **Property Features**

This 50,000 SF industrial/logistics warehouse, conveniently located 5 minutes north of I-40 in Shawnee, OK, is nearing completion in shell condition. With a minimum interior clear height of 30', the building offers (3) 12' x 14' OH Doors, one 14' x 14' OH Door, and two restrooms. The landlord is open to financing tenant improvements necessary for occupancy. (Building can be expanded up to 150k SF without variance)

## 8032 Industrial Drive Shawnee, OK 74804

Size: ± 50,000 SF

Clear Height: Minimum 30 ft clear

Column Spacing: 66.8' x 50'

Year Built: 2019 - Never Occupied

Lease Type: Triple Net

Lease Price: \$6.00/SF + NNN's