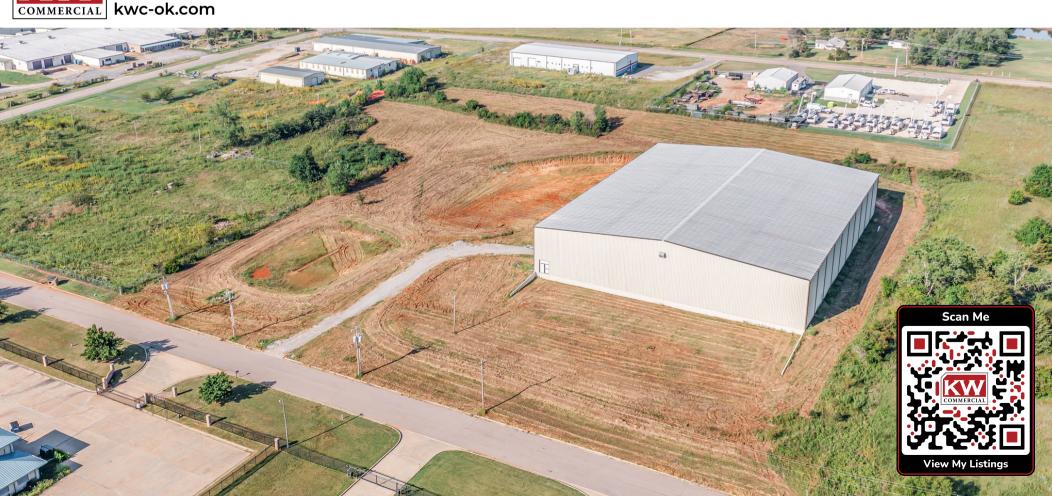

## **Property Features**

This 50,000 SF industrial/logistics warehouse, conveniently located 5 minutes north of I-40 in Shawnee, OK, is nearing completion in shell condition. With a minimum interior clear height of 30', the building offers (3) 12' x 14' OH Doors, one 14' x 14' OH Door, and two restrooms. The landlord is open to financing tenant improvements necessary for occupancy. (Building can be expanded up to 150k SF without variance)

## 8032 Industrial Drive Shawnee, OK 74804

Size: ± 50,000 SF

Clear Height: Minimum 30 ft clear

Column Spacing: 66.8' x 50'

Year Built: 2019 - Never Occupied

Lease Type: Triple Net

Lease Price: \$6.00/SF + NNN's