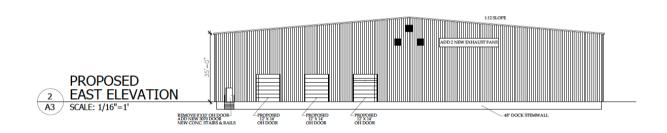

## **Property Features**

This 50,000 SF industrial/logistics warehouse, conveniently located 5 minutes north of I-40 in Shawnee, OK, is nearing completion in shell condition. With a minimum interior clear height of 30', the building offers (3) 12' x 14' OH Doors, one 14' x 14' OH Door, and two restrooms. The landlord is open to financing tenant improvements necessary for occupancy. (Building can be expanded up to 150k SF without variance)

## 8032 Industrial Drive Shawnee, OK 74804

Size: ± 50,000 SF

Clear Height: Minimum 30 ft clear

Column Spacing: 66.8' x 50'

Year Built: 2019 - Never Occupied

Lease Type: Triple Net

Lease Price: \$6.00/SF + NNN's