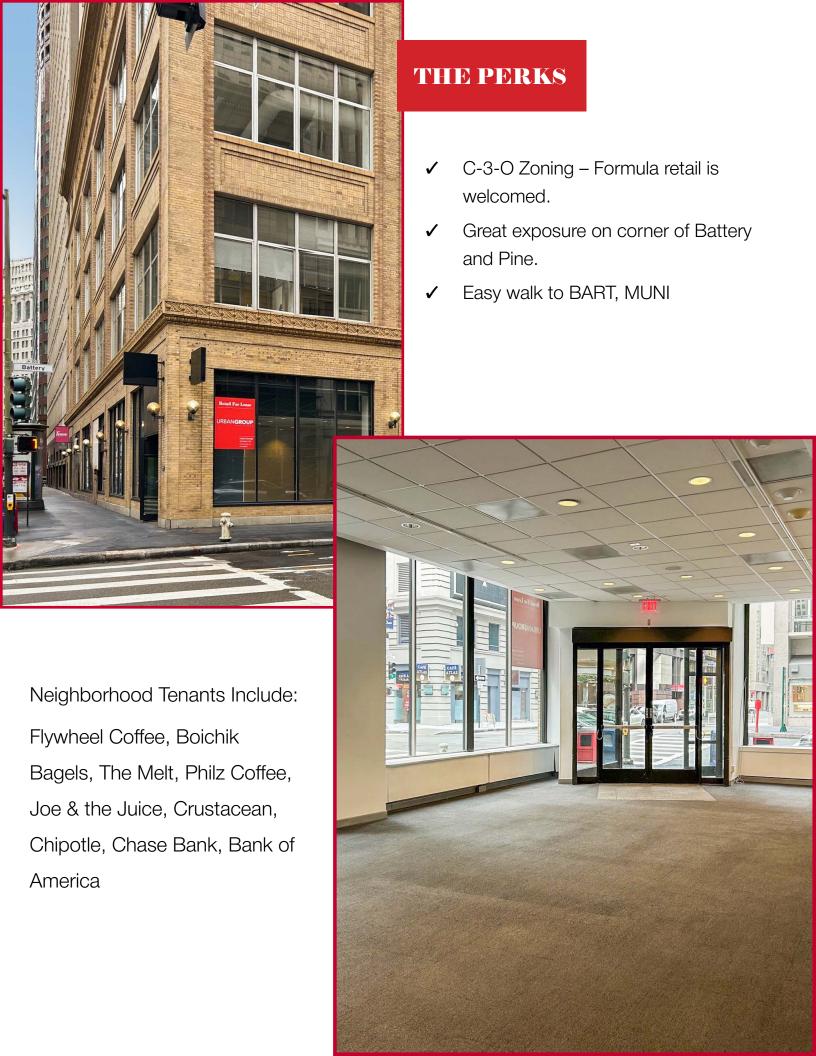

Size: +/- 2,246 Sq Ft

Rent: \$5.50 psf/Month NNN

Situated at the bustling intersection of Battery and Pine Streets in San Francisco's Financial District, 199 Pine offers an exceptional retail opportunity in a historic building known for its stunning architectural details. Featuring a prominent storefront that commands attention and high ceilings that enhance the space's grandeur, this prime location benefits from high traffic and unparalleled visibility in one of FiDi's most vibrant corridors.