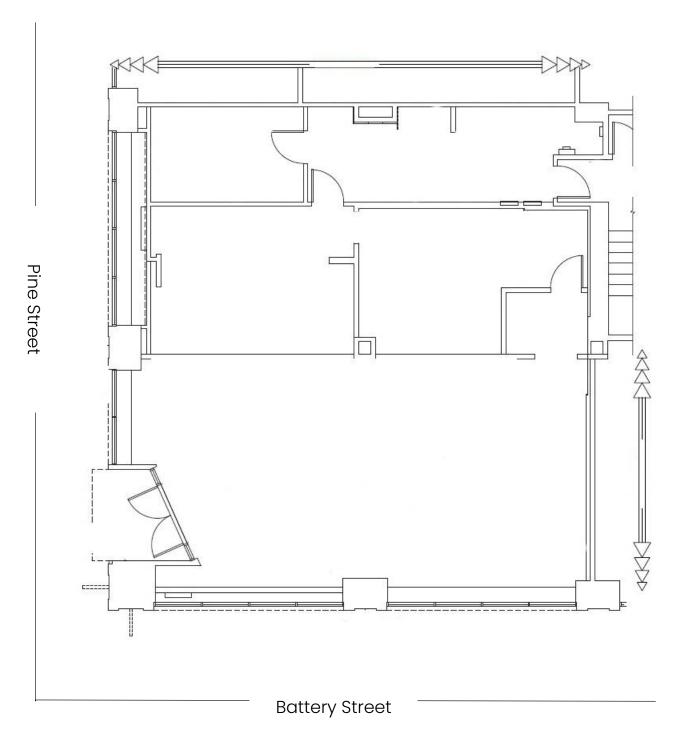

Size: +/- 2,246 Sq Ft

Rent: \$5.50 psf/Month NNN

Situated at the bustling intersection of Battery and Pine Streets in San Francisco's Financial District, 199 Pine offers an exceptional retail opportunity in a historic building known for its stunning architectural details. Featuring a prominent storefront that commands attention and high ceilings that enhance the space's grandeur, this prime location benefits from high traffic and unparalleled visibility in one of FiDi's most vibrant corridors.