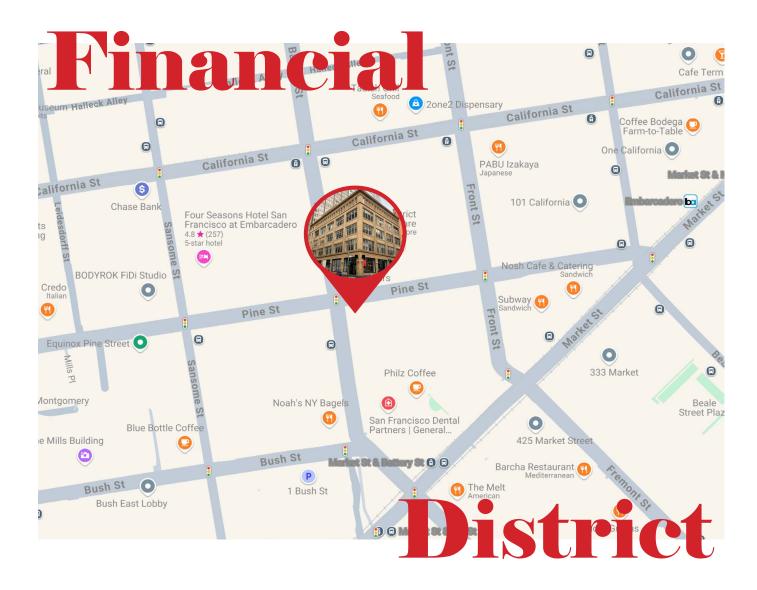

Size: +/- 2,246 Sq Ft

Rent: \$5.50 psf/Month NNN

Situated at the bustling intersection of Battery and Pine Streets in San Francisco's Financial District, 199 Pine offers an exceptional retail opportunity in a historic building known for its stunning architectural details. Featuring a prominent storefront that commands attention and high ceilings that enhance the space's grandeur, this prime location benefits from high traffic and unparalleled visibility in one of FiDi's most vibrant corridors.