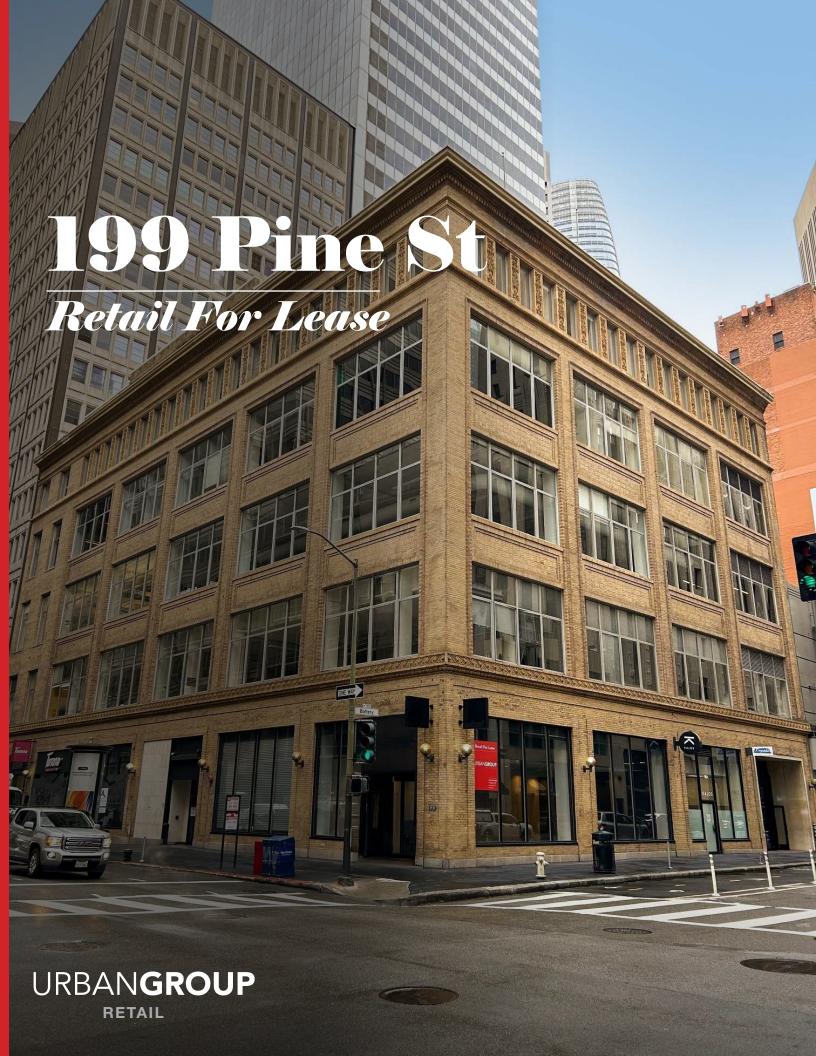

Size: +/- 2,246 Sq Ft

Rent: \$5.50 psf/Month NNN

Situated at the bustling intersection of Battery and Pine Streets in San Francisco's Financial District, 199 Pine offers an exceptional retail opportunity in a historic building known for its stunning architectural details. Featuring a prominent storefront that commands attention and high ceilings that enhance the space's grandeur, this prime location benefits from high traffic and unparalleled visibility in one of FiDi's most vibrant corridors.