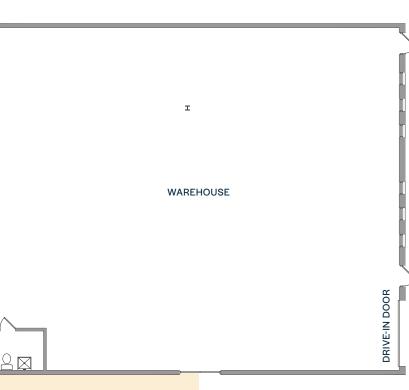

#### Unit 4705 | 3,681 RSF

- Warehouse
- 1 interior dock and 1 drive-in door
- Immediate occupancy available
- Asking Rate: STO

N ↑

exclusively leased by

For more information or to arrange a tour, please contact:

Jesse Miranda | 630 206 9176 | jmiranda@bradfordallen.com Ronan Remandaban | 630 225 2604 | ronan@bradfordallen.com

The information contained herein was obtained from sources deemed reliable; however, it has not been independently verified, and no warranties, express or implied, are made as to the accuracy thereof. Any interested parties should have the experts of their choice inspect the property and verify all information.