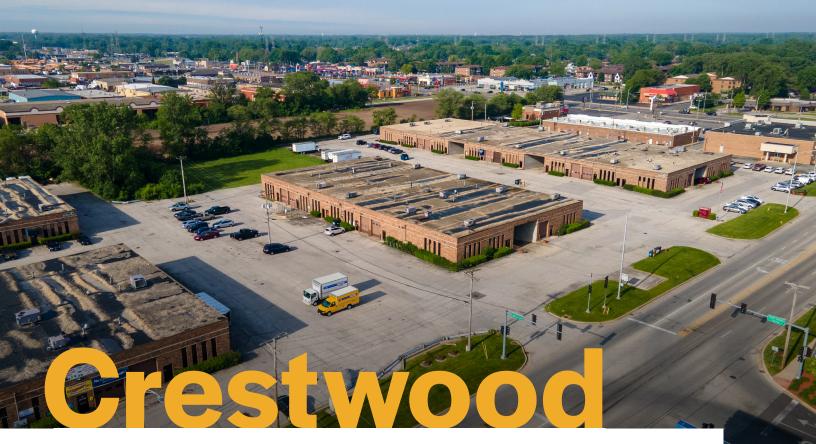

# Crestwood, IL

Crestwood Flex Properties is a four-building complex that offers great visibility from the intersection of Cicero and 135th Street. It is conveniently located within minutes of I-294. The flex space options range from 3,681 to 10,000 square feet and offer loading docks, drive-in doors, and ample parking.