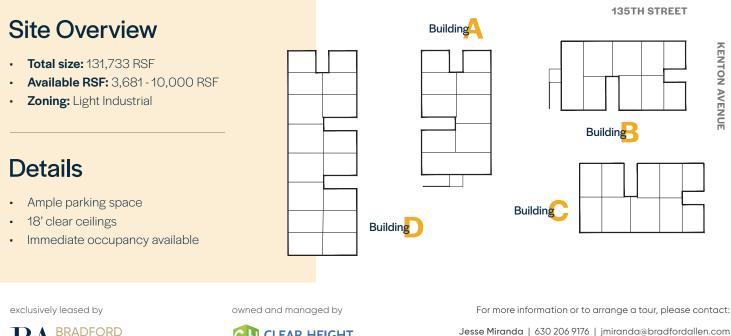

# Crestwood, IL

Crestwood Flex Properties is a four-building complex that offers great visibility from the intersection of Cicero and 135th Street. It is conveniently located within minutes of I-294. The flex space options range from 3,681 to 10,000 square feet and offer loading docks, drive-in doors, and ample parking.

### **Building Features**

- 28,662 RSF
- 18' clear ceilings

# **Availabilities**

#### Unit 4705 | 3,681 RSF

- Warehouse
- 1 interior dock and 1 drive-in door
- Immediate occupancy available
- Asking Rate: STO

N ↑

exclusively leased by

For more information or to arrange a tour, please contact:

# **Building Features**

- 46,250 RSF
- 18' clear ceilings

# **Availabilities**

Unit 4733-39 | 10,000 RSF Unit 4747 | 3,681 RSF

Roughly 400 SF of office space

exclusively leased by

owned and managed by

For more information or to arrange a tour, please contact:

N ↑

Jesse Miranda | 630 206 9176 | jmiranda@bradfordallen.com Ronan Remandaban | 630 225 2604 | ronan@bradfordallen.com