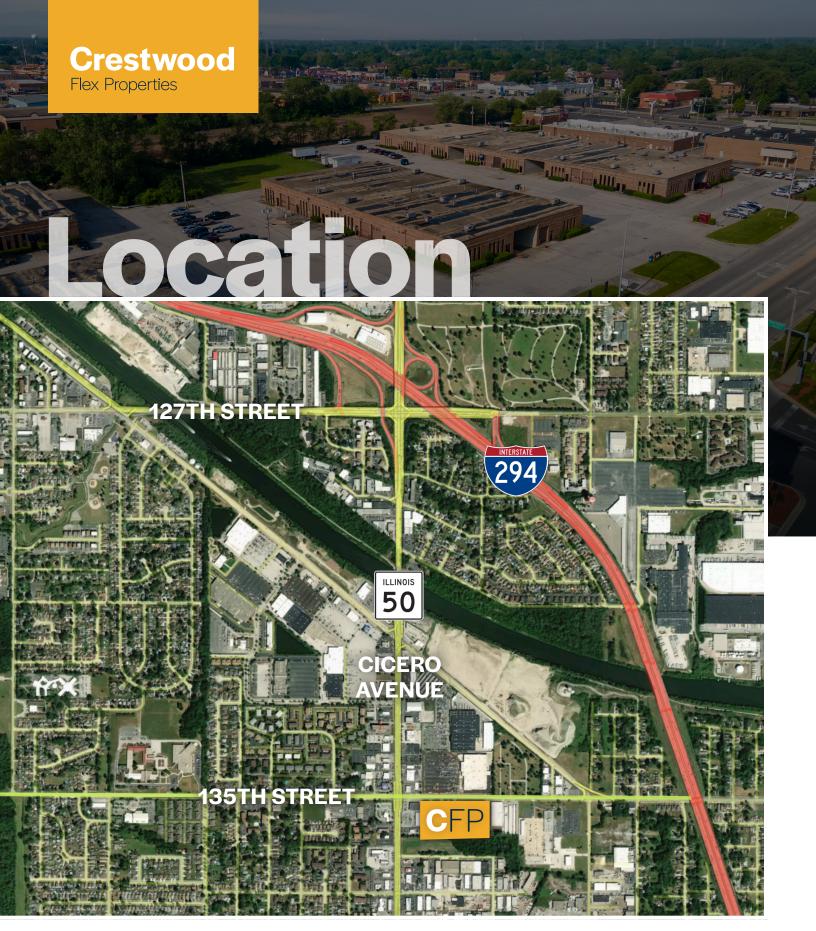

# Crestwood, IL

Crestwood Flex Properties is a four-building complex that offers great visibility from the intersection of Cicero and 135th Street. It is conveniently located within minutes of I-294. The flex space options range from 3,681 to 10,000 square feet and offer loading docks, drive-in doors, and ample parking.