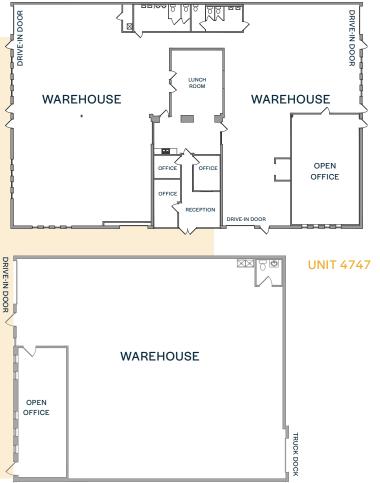

# **Availabilities**

Unit 4733-39 | 10,000 RSF Unit 4747 | 3,681 RSF

Roughly 400 SF of office space

exclusively leased by

owned and managed by

For more information or to arrange a tour, please contact:

N ↑

Jesse Miranda | 630 206 9176 | jmiranda@bradfordallen.com Ronan Remandaban | 630 225 2604 | ronan@bradfordallen.com

The information contained herein was obtained from sources deemed reliable; however, it has not been independently verified, and no warranties, express or implied, are made as to the accuracy thereof. Any interested parties should have the experts of their choice inspect the property and verify all information.