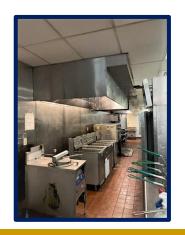

### **PHOTOS**

#### **RESTAURANT/BAR BUILDING**

- 8,000 Square Foot Restaurant/Bar
- Large open dining area, two (2) rooms for private parties or extra seating, bar area, outdoor patio, separate pick up area for take outs
- Indoor seating for 144, bar seating for 28 & outdoor seating for 44
- Attractive brick building located along "Restaurant Row"
- Surrounded by National Retailers & Restaurants
- Close access to Green Mount Road & I-64, minutes from SAFB
- Near St. Elizabeth Hospital and Memorial East Hospital
- Parking Spaces 90+
- Broker has ownership interest
- Reduced Lease Rate: \$22.50 PSF, NNN Lease
- Reduced Sale Price: \$2,300,000.00 (FF&E Available)
- **3 MONTHS FREE RENT**