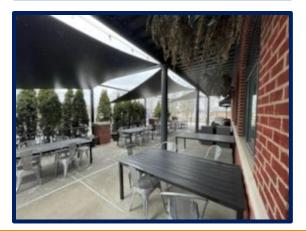

### **PHOTOS**

#### **RESTAURANT/BAR BUILDING**

- 8,000 Square Foot Restaurant/Bar
- Large open dining area, two (2) rooms for private parties or extra seating, bar area, outdoor patio, separate pick up area for take outs
- Indoor seating for 144, bar seating for 28 & outdoor seating for 44
- Attractive brick building located along "Restaurant Row"
- Surrounded by National Retailers & Restaurants
- Close access to Green Mount Road & I-64, minutes from SAFB
- Near St. Elizabeth Hospital and Memorial East Hospital
- Parking Spaces 90+
- Broker has ownership interest
- Reduced Lease Rate: \$22.50 PSF, NNN Lease
- Reduced Sale Price: \$2,300,000.00 (FF&E Available)
- **3 MONTHS FREE RENT**