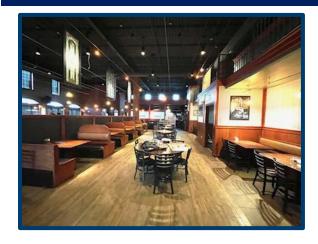

#### **RESTAURANT/BAR BUILDING**

- 8,000 Square Foot Restaurant/Bar
- Large open dining area, two (2) rooms for private parties or extra seating, bar area, outdoor patio, separate pick up area for take outs
- Indoor seating for 144, bar seating for 28 & outdoor seating for 44
- Attractive brick building located along "Restaurant Row"
- Surrounded by National Retailers & Restaurants
- Close access to Green Mount Road & I-64, minutes from SAFB
- Near St. Elizabeth Hospital and Memorial East Hospital
- Parking Spaces 90+
- Broker has ownership interest
- Reduced Lease Rate: \$22.50 PSF, NNN Lease
- Reduced Sale Price: \$2,300,000.00 (FF&E Available)
- **3 MONTHS FREE RENT**

### **PHOTOS**

# 1214 Central Park Drive O'Fallon, Illinois 62269