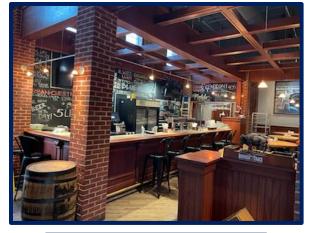

### **PHOTOS**

#### **RESTAURANT/BAR BUILDING**

- 8,000 Square Foot Restaurant/Bar
- Large open dining area, two (2) rooms for private parties or extra seating, bar area, outdoor patio, separate pick up area for take outs
- Indoor seating for 144, bar seating for 28 & outdoor seating for 44
- Attractive brick building located along "Restaurant Row"
- Surrounded by National Retailers & Restaurants
- Close access to Green Mount Road & I-64, minutes from SAFB
- Near St. Elizabeth Hospital and Memorial East Hospital
- Parking Spaces 90+
- Broker has ownership interest
- Reduced Lease Rate: \$22.50 PSF, NNN Lease
- Reduced Sale Price: \$2,300,000.00 (FF&E Available)
- **3 MONTHS FREE RENT**