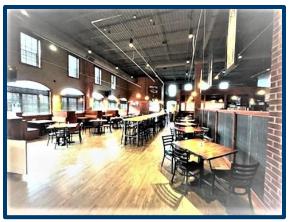

#### **RESTAURANT/BAR BUILDING**

- 8,000 Square Foot Restaurant/Bar
- Large open dining area, two (2) rooms for private parties or extra seating, bar area, outdoor patio, separate pick up area for take outs
- Indoor seating for 144, bar seating for 28 & outdoor seating for 44
- Attractive brick building located along "Restaurant Row"
- Surrounded by National Retailers & Restaurants
- Close access to Green Mount Road & I-64, minutes from SAFB
- Near St. Elizabeth Hospital and Memorial East Hospital
- Parking Spaces 90+
- Broker has ownership interest
- Reduced Lease Rate: \$22.50 PSF, NNN Lease
- Reduced Sale Price: \$2,300,000.00 (FF&E Available)
- **3 MONTHS FREE RENT**

### **PHOTOS**

# 1214 Central Park Drive O'Fallon, Illinois 62269