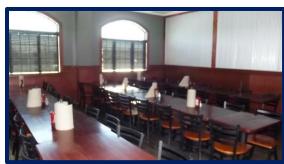

#### **RESTAURANT/BAR BUILDING**

- 8,000 Square Foot Restaurant/Bar
- Large open dining area, two (2) rooms for private parties or extra seating, bar area, outdoor patio, separate pick up area for take outs
- Indoor seating for 144, bar seating for 28 & outdoor seating for 44
- Attractive brick building located along "Restaurant Row"
- Surrounded by National Retailers & Restaurants
- Close access to Green Mount Road & I-64, minutes from SAFB
- Near St. Elizabeth Hospital and Memorial East Hospital
- Parking Spaces 90+
- Broker has ownership interest
- Reduced Lease Rate: \$22.50 PSF, NNN Lease
- Reduced Sale Price: \$2,300,000.00 (FF&E Available)
- **3 MONTHS FREE RENT**

### **PHOTOS**

# 1214 Central Park Drive O'Fallon, Illinois 62269