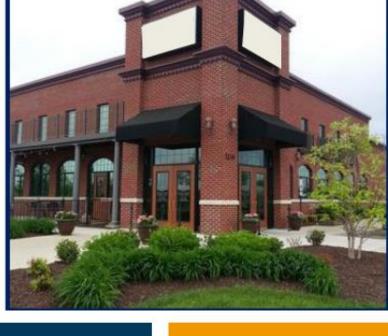

#### **RESTAURANT/BAR BUILDING**

- 8,000 Square Foot Restaurant/Bar
- Large open dining area, two (2) rooms for private parties or extra seating, bar area, outdoor patio, separate pick up area for take outs
- Indoor seating for 144, bar seating for 28 & outdoor seating for 44
- Attractive brick building located along "Restaurant Row"
- Surrounded by National Retailers & Restaurants
- Close access to Green Mount Road & I-64, minutes from SAFB
- Near St. Elizabeth Hospital and Memorial East Hospital
- Parking Spaces 90+
- Broker has ownership interest
- Reduced Lease Rate: \$22.50 PSF, NNN Lease
- Reduced Sale Price: \$2,300,000.00 (FF&E Available)
- **3 MONTHS FREE RENT**

### **PHOTOS**