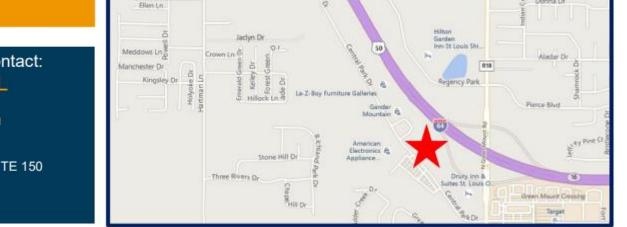

RESTAURANT/BAR BUILDING**

- 8,000 Square Foot Restaurant/Bar
- Large open dining area, two (2) rooms for private parties or extra seating, bar area, outdoor patio, separate pick up area for take outs
- Indoor seating for 144, bar seating for 28 & outdoor seating for 44
- Attractive brick building located along "Restaurant Row"
- Surrounded by National Retailers & Restaurants
- Close access to Green Mount Road & I-64, minutes from SAFB
- Near St. Elizabeth Hospital and Memorial East Hospital
- Parking Spaces 90+
- Broker has ownership interest
- Reduced Lease Rate: \$22.50 PSF, NNN Lease
- Reduced Sale Price: \$2,300,000.00 (FF&E Available)
- **3 MONTHS FREE RENT**





DAVE@CHOOSEKWG.COM 618.632.8200 OFFICE 618.977.1846 MOBILE 784 WALL STREET, SUITE 150 O'FALLON, IL 62269

CHOOSEKWG.COM





#### **AREA MAP**

## 1214 Central Park Drive O'Fallon, Illinois 62269

■ WWW.CHOOSEKWG.COM

■ WWW.CHOOSEKWG.COM

■ WWW.CHOOSEKWG.COM



### **PHOTOS**

# 1214 Central Park Drive O'Fallon, Illinois 62269