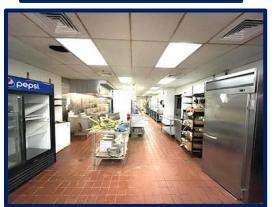

### **PHOTOS**

#### **RESTAURANT/BAR BUILDING**

- 8,000 Square Foot Restaurant/Bar
- Large open dining area, two (2) rooms for private parties or extra seating, bar area, outdoor patio, separate pick up area for take outs
- Indoor seating for 144, bar seating for 28 & outdoor seating for 44
- Attractive brick building located along "Restaurant Row"
- Surrounded by National Retailers & Restaurants
- Close access to Green Mount Road & I-64, minutes from SAFB
- Near St. Elizabeth Hospital and Memorial East Hospital
- Parking Spaces 90+
- Broker has ownership interest
- Reduced Lease Rate: \$22.50 PSF, NNN Lease
- Reduced Sale Price: \$2,300,000.00 (FF&E Available)
- **3 MONTHS FREE RENT**