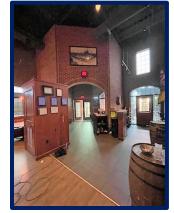

### **PHOTOS**

#### **RESTAURANT/BAR BUILDING**

- 8,000 Square Foot Restaurant/Bar
- Large open dining area, two (2) rooms for private parties or extra seating, bar area, outdoor patio, separate pick up area for take outs
- Indoor seating for 144, bar seating for 28 & outdoor seating for 44
- Attractive brick building located along "Restaurant Row"
- Surrounded by National Retailers & Restaurants
- Close access to Green Mount Road & I-64, minutes from SAFB
- Near St. Elizabeth Hospital and Memorial East Hospital
- Parking Spaces 90+
- Broker has ownership interest
- Reduced Lease Rate: \$22.50 PSF, NNN Lease
- Reduced Sale Price: \$2,300,000.00 (FF&E Available)
- **3 MONTHS FREE RENT**