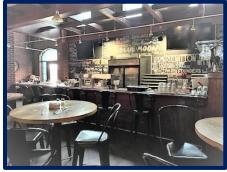

#### **RESTAURANT/BAR BUILDING**

- 8,000 Square Foot Restaurant/Bar
- Large open dining area, two (2) rooms for private parties or extra seating, bar area, outdoor patio, separate pick up area for take outs
- Indoor seating for 144, bar seating for 28 & outdoor seating for 44
- Attractive brick building located along "Restaurant Row"
- Surrounded by National Retailers & Restaurants
- Close access to Green Mount Road & I-64, minutes from SAFB
- Near St. Elizabeth Hospital and Memorial East Hospital
- Parking Spaces 90+
- Broker has ownership interest
- Reduced Lease Rate: \$22.50 PSF, NNN Lease
- Reduced Sale Price: \$2,300,000.00 (FF&E Available)
- **3 MONTHS FREE RENT**

### **PHOTOS**

# 1214 Central Park Drive O'Fallon, Illinois 62269