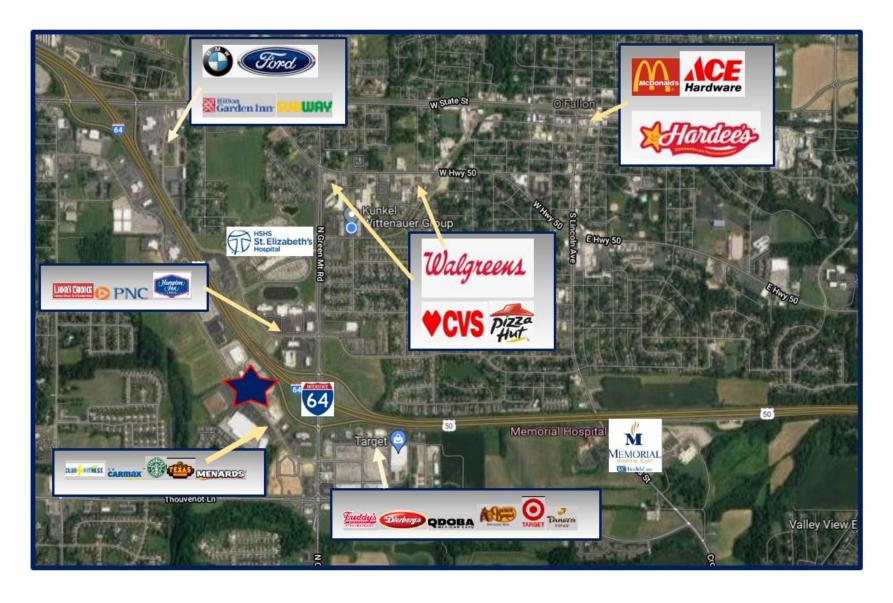

#### **AREA MAP**

#### **RESTAURANT/BAR BUILDING**

- 8,000 Square Foot Restaurant/Bar
- Large open dining area, two (2) rooms for private parties or extra seating, bar area, outdoor patio, separate pick up area for take outs
- Indoor seating for 144, bar seating for 28 & outdoor seating for 44
- Attractive brick building located along "Restaurant Row"
- Surrounded by National Retailers & Restaurants
- Close access to Green Mount Road & I-64, minutes from SAFB
- Near St. Elizabeth Hospital and Memorial East Hospital
- Parking Spaces 90+
- Broker has ownership interest
- Reduced Lease Rate: \$22.50 PSF, NNN Lease
- Reduced Sale Price: \$2,300,000.00 (FF&E Available)
- **3 MONTHS FREE RENT**