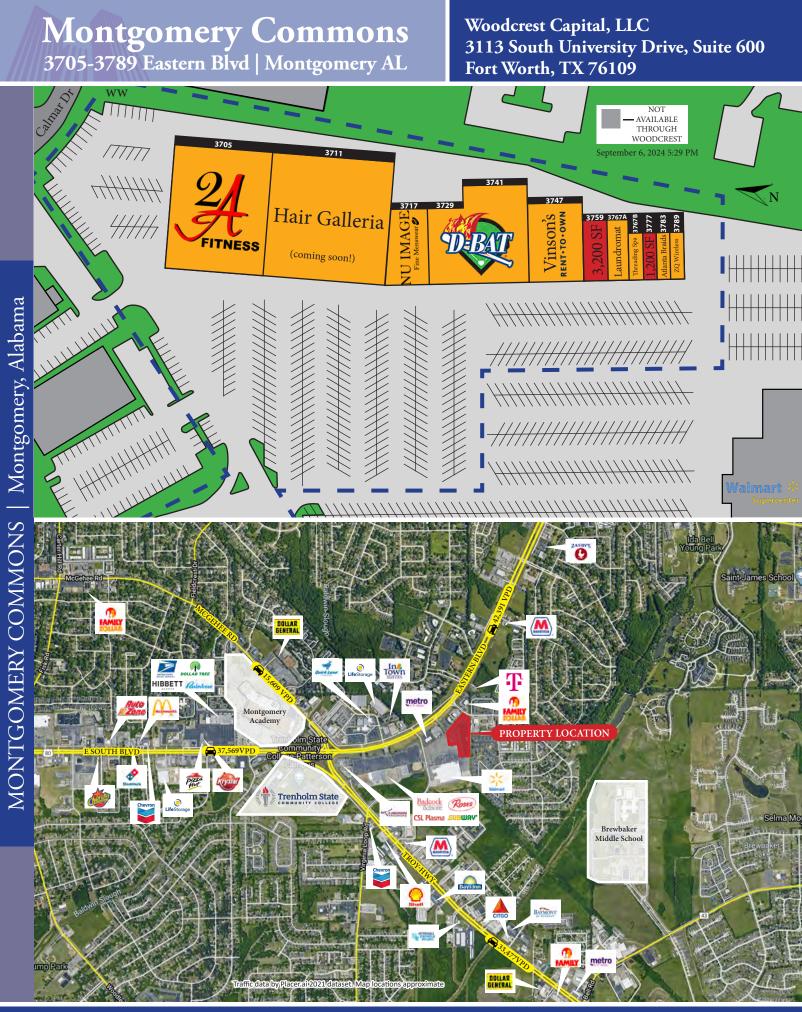

## Montgomery Commons 3705-3789 Eastern Blvd | Montgomery AL

## LEASING (817) 927-0050

Restaurant Retail Office Medical

AVAILABLE 1,200 SF 3,200 SF

- 95,300 SF Center
- Montgomery County, Alabama
- Large Parking Field
- Shadow-Anchored by a Walmart Supercenter

Eastern Blvd

Trov Hwv

**Traffic Counts** 

42,391 VPD

477 VPD

Health + Exercise

| emographics    | 1-mile*  | 3-mile   | 5-mile   | True Tra<br>Area** |
|----------------|----------|----------|----------|--------------------|
| oulation       | 11,061   | 66,470   | 130,684  | 381,081            |
| useholds       | 4,450    | 27,468   | 53,355   | 146,677            |
| rage HH Income | \$46,695 | \$69,679 | \$70,859 | \$70,232           |