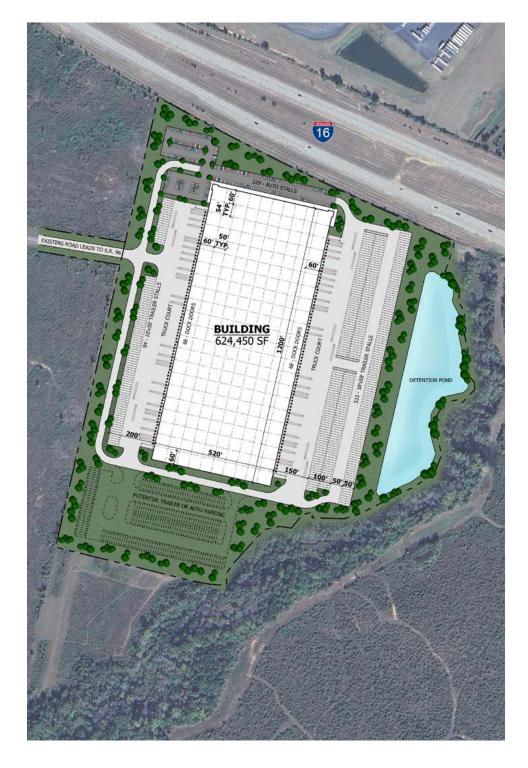

## **Property Specifications**

| Available       | +/- 624,450 SF                                                                                                              |
|-----------------|-----------------------------------------------------------------------------------------------------------------------------|
| Office Space    | 5,000 SF                                                                                                                    |
| Exterior Walls  | Concrete tilt wall panels with clerestory windows, interior walls painted white                                             |
| Building Depth  | 520' deep                                                                                                                   |
| Ceiling Height  | 40' clear one bay in from dock walls                                                                                        |
| Column Spacing  | 54' wide x 50' deep with 60' speedway.<br>Columns painted to 15' AFF                                                        |
| Truck Courts    | 200 feet deep on both sides                                                                                                 |
| Type of Floor   | 8", 4,000 PSI concrete slab over 6" stone base with<br>10 mil vapor barrier with 2 coats of sealer/hardener                 |
| Type of Roof    | Single ply 60 mil white TPO<br>R-20 roof over 1/1/2″ metal deck<br>Deck shop primed white                                   |
| Lighting        | BTS                                                                                                                         |
| Sprinkler       | ESFR system                                                                                                                 |
| Trailer Storage | 427 trailer spaces; additional parking available<br>(196 future spaces)                                                     |
| Auto Parking    | 223 spaces                                                                                                                  |
| Truck Doors     | (141) 9' x 10' dock level doors<br>(4) 12' x 14' drive-in doors<br>44 doors equipped with 7'x8'<br>40,000 lb. dock levelers |
| Electrical      | 4,000 Amp. 277/480 volts                                                                                                    |