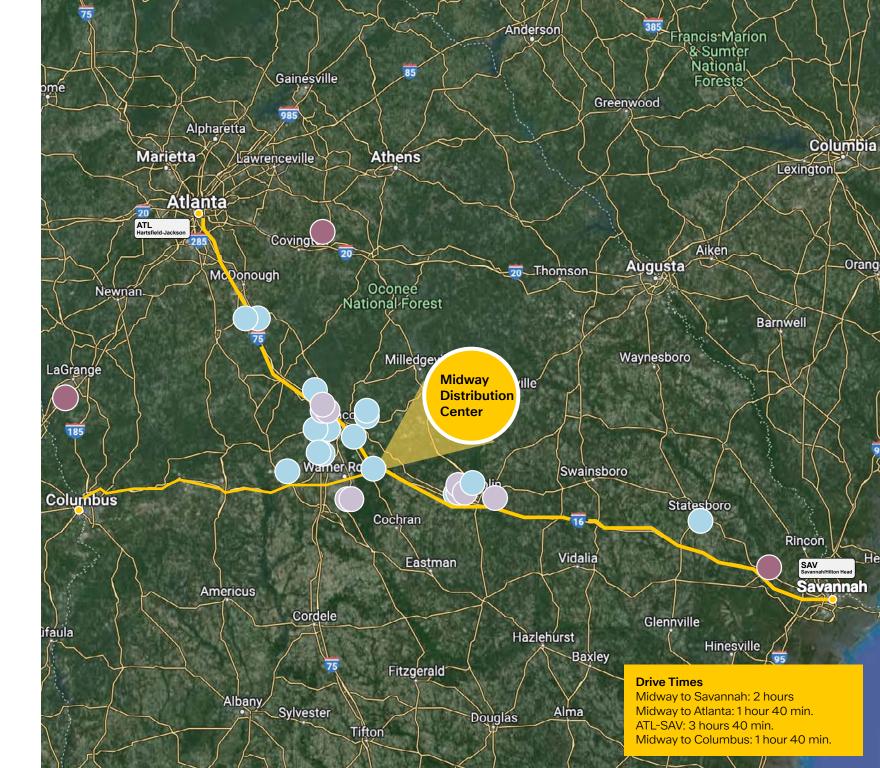

### Location Map

#### Distribution

Acadmy Sports & Outdoors Dist. Ctr. Best Buy Dist. Ctr. Perry Ellis Intl. Dist. Ctr. Walmart Dist. Ctr. Tractor Supply Co. Macon Amazon Fulfulment Ctr. Tyson Foods FedEx Ship Ctr. Saddle Creek Logistics YKK-USA Five Below Warehouse Dist. Ctr. Dollar General Dist. Ctr. Erdrich USA Inc. Blue Bird New Plant Kohl's Dist. Ctr. MasterBrand Cabinets

Hyundai Motor Group Metaplant America Kia West Point Rivian

#### Manufacturing

WestRock Armstrong World Ind. Graphic Packaging Intl. Adfors Saint-Gobain YKK AP America Kumho Tire GA Frito-Lay Inc. GA Perdue Farms Inc. Hwashin Mfg. Plant